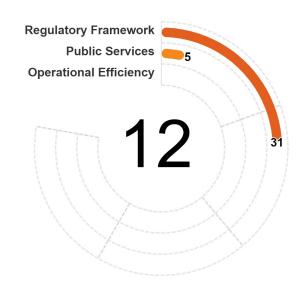

# **Business Entry**

The Business Entry topic measures the process of registration and start of operations of new limited liability companies (LLCs) across three different dimensions, here referred to as pillars. The first pillar assesses the quality of regulations for business entry, covering de jure features of a regulatory framework that are necessary for the adoption of good practices for business start—ups. The second pillar measures the availability of digital public services and transparency of information for business entry. The third pillar measures the time and cost required to register new domestic and foreign firms.

Detailed methodology is available in the Methodology Handbook.

| I - REGULA | ✓ = ⊖ =                                                  | BLE LEGEND<br>= full points<br>= partial points<br>= no points | b <sup>tained</sup><br>points<br>↓<br>85.00 | Aaximum<br>points<br>V<br>/100.00 |
|------------|----------------------------------------------------------|----------------------------------------------------------------|---------------------------------------------|-----------------------------------|
|            | : INFORMATION AND PROCEDURAL STANDARDS                   |                                                                | 35.00                                       | /50.00                            |
| Sub-Cat    | egory: Company Information Filing Requirements           |                                                                | 15.00                                       | /15.00                            |
|            | Mandatory to Verify and to Have the Company Name A       | pproved 🗸                                                      | 2.14                                        | 2.14                              |
|            | Mandatory to Verify the Identity of Entrepreneurs        | ~                                                              | 2.14                                        | 2.14                              |
|            | Mandatory to Register Shareholders' Information          | ~                                                              | 2.14                                        | 2.14                              |
|            | Mandatory to File Annual Returns/Financial Statements    | ~                                                              | 2.14                                        | 2.14                              |
|            | Mandatory to Register Changes to the Company Name        | ×                                                              | 2.14                                        | 2.14                              |
|            | Mandatory to Register Changes to the Shareholders' De    | etails 🗸                                                       | 2.14                                        | 2.14                              |
|            | Mandatory to Register Changes in the Articles of Associa | ation 🗸                                                        | 2.14                                        | 2.14                              |
| Sub-Cat    | egory: Beneficial Ownership Filing Requirements          |                                                                | 5.00                                        | /15.00                            |
|            | Mandatory to Register Beneficial Owners' Information     | ×                                                              | 0.00                                        | 2.50                              |
|            | Mandatory Type of Information Required for Beneficial    | Owners 🗙                                                       | 0.00                                        | 2.50                              |