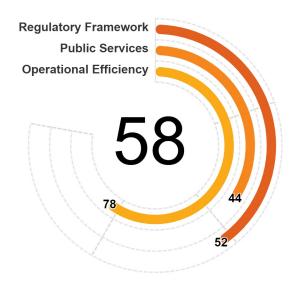

# • West Bank and Gaza scores highest in Business Entry, Utility Services, and Business Location. Within these areas, domestic and foreign firms do not encounter business entry restrictions, the economy implemented good practice regulations on the safety of electricity and water connections, and does not impose restrictions on domestic firms for owning and leasing a property.

• West Bank and Gaza scores lowest in Insolvency, Market Competition, and Taxation. Within these areas, there are no digital services for liquidation and reorganization proceedings, no definitions of 'open access' and 'open-source' to facilitate access to innovation, and there is room for improving on the clarity and transparency of tax regulations.