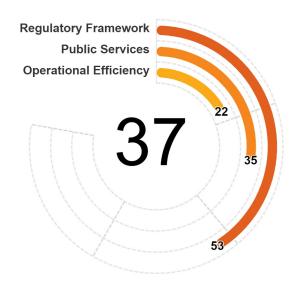

### **Business Location**

The Business Location topic measures three different options purchasing, leasing, and building that are available to entrepreneurs to choose the adequate location to set up their company, across three different dimensions, here referred to as pillars. The first pillar assesses the quality of regulations pertaining to property transfer, building, and environmental permitting, covering de jure features of a regulatory framework that are necessary for immovable property lease, property ownership, urban planning, and environmental licenses. The second pillar assesses the quality of public services and transparency of information in the provision of property transfer, building, and environmental permitting. The third pillar measures the operational efficiency of establishing a business location in practice. The interaction between these three pillars ensures a comprehensive evaluation of business location, balancing regulatory quality, service transparency, and operational efficiency to create an optimal environment for business establishment. The three pillars consider both the firm's flexibility and the broader social benefits. They ensure a more balanced approach accounting for private sector needs while safeguarding public interests, such as environmental sustainability and public safety.

Each pillar is divided into categories—defined by common features that inform the grouping into a particular category—and each category is further divided into subcategories. Each subcategory has several indicators, each of which may, in turn, have several components. Relevant points are assigned to each indicator and subsequently aggregated to obtain the number of points for each subcategory, category, and pillar.