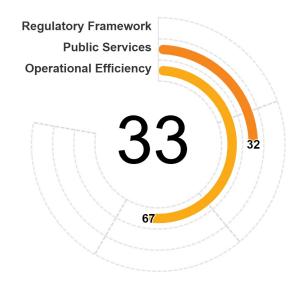

# **Business Entry**

The Business Entry topic measures the process of registration and start of operations of new limited liability companies (LLCs) across three different dimensions, here referred to as pillars. The first pillar assesses the quality of regulations for business entry, covering de jure features of a regulatory framework that are necessary for the adoption of good practices for business start—ups. The second pillar measures the availability of digital public services and transparency of information for business entry. The third pillar measures the time and cost required to register new domestic and foreign firms.

Detailed methodology is available in the Methodology Handbook.

| I - REGULA | ✓ = ⊖ =                                                  | BLE LEGEND<br>= full points<br>= partial points<br>= no points | b <sup>tained</sup><br>points<br>↓<br>85.00 | Aaximum<br>points<br>V<br>/100.00 |
|------------|----------------------------------------------------------|----------------------------------------------------------------|---------------------------------------------|-----------------------------------|
|            | : INFORMATION AND PROCEDURAL STANDARDS                   |                                                                | 35.00                                       | /50.00                            |
| Sub-Cat    | egory: Company Information Filing Requirements           |                                                                | 15.00                                       | /15.00                            |
|            | Mandatory to Verify and to Have the Company Name A       | pproved 🗸                                                      | 2.14                                        | 2.14                              |
|            | Mandatory to Verify the Identity of Entrepreneurs        | ~                                                              | 2.14                                        | 2.14                              |
|            | Mandatory to Register Shareholders' Information          | ~                                                              | 2.14                                        | 2.14                              |
|            | Mandatory to File Annual Returns/Financial Statements    | ~                                                              | 2.14                                        | 2.14                              |
|            | Mandatory to Register Changes to the Company Name        | ×                                                              | 2.14                                        | 2.14                              |
|            | Mandatory to Register Changes to the Shareholders' De    | etails 🗸                                                       | 2.14                                        | 2.14                              |
|            | Mandatory to Register Changes in the Articles of Associa | ation 🗸                                                        | 2.14                                        | 2.14                              |
| Sub-Cat    | egory: Beneficial Ownership Filing Requirements          |                                                                | 5.00                                        | /15.00                            |
|            | Mandatory to Register Beneficial Owners' Information     | ×                                                              | 0.00                                        | 2.50                              |
|            | Mandatory Type of Information Required for Beneficial    | Owners 🗙                                                       | 0.00                                        | 2.50                              |

PILLAR I - R

| PILLAR I | (continued) | <b>TABLE LEGEND</b> $\checkmark = \text{full points}  \bigcirc = \text{partial points}  \textbf{X} = 0$        |                                                                                                                                                                                                                                                                                                                                                                                                                                                                                                                                                                                                                                                                                                                                                                                                                                                                                                                                                                                                                                                                                                                                                                                                                                                                                                                                                                                                                                                                                                                                                                                                                                                                                                                                                                                                                                                                                                                                                                                                                                                                                                                                     | points W     | Naximum<br>points |
|----------|-------------|----------------------------------------------------------------------------------------------------------------|-------------------------------------------------------------------------------------------------------------------------------------------------------------------------------------------------------------------------------------------------------------------------------------------------------------------------------------------------------------------------------------------------------------------------------------------------------------------------------------------------------------------------------------------------------------------------------------------------------------------------------------------------------------------------------------------------------------------------------------------------------------------------------------------------------------------------------------------------------------------------------------------------------------------------------------------------------------------------------------------------------------------------------------------------------------------------------------------------------------------------------------------------------------------------------------------------------------------------------------------------------------------------------------------------------------------------------------------------------------------------------------------------------------------------------------------------------------------------------------------------------------------------------------------------------------------------------------------------------------------------------------------------------------------------------------------------------------------------------------------------------------------------------------------------------------------------------------------------------------------------------------------------------------------------------------------------------------------------------------------------------------------------------------------------------------------------------------------------------------------------------------|--------------|-------------------|
|          |             | Mandatory Time Limit to Register Beneficial Owners' Information                                                | ×                                                                                                                                                                                                                                                                                                                                                                                                                                                                                                                                                                                                                                                                                                                                                                                                                                                                                                                                                                                                                                                                                                                                                                                                                                                                                                                                                                                                                                                                                                                                                                                                                                                                                                                                                                                                                                                                                                                                                                                                                                                                                                                                   | 0.00         | 2.50              |
|          |             | Nominee Shareholders and Directors                                                                             | ×                                                                                                                                                                                                                                                                                                                                                                                                                                                                                                                                                                                                                                                                                                                                                                                                                                                                                                                                                                                                                                                                                                                                                                                                                                                                                                                                                                                                                                                                                                                                                                                                                                                                                                                                                                                                                                                                                                                                                                                                                                                                                                                                   | 0.00         | 2.50              |
|          |             | Mandatory to Verify Beneficial Owners' Identity                                                                | ~                                                                                                                                                                                                                                                                                                                                                                                                                                                                                                                                                                                                                                                                                                                                                                                                                                                                                                                                                                                                                                                                                                                                                                                                                                                                                                                                                                                                                                                                                                                                                                                                                                                                                                                                                                                                                                                                                                                                                                                                                                                                                                                                   | 2.50         | 2.50              |
|          |             | Mandatory to Register Changes to the Beneficial Ownership<br>Information                                       | ~                                                                                                                                                                                                                                                                                                                                                                                                                                                                                                                                                                                                                                                                                                                                                                                                                                                                                                                                                                                                                                                                                                                                                                                                                                                                                                                                                                                                                                                                                                                                                                                                                                                                                                                                                                                                                                                                                                                                                                                                                                                                                                                                   | 2.50         | 2.50              |
|          | Sub-Cate    | gory: Availability of Simplified Registration                                                                  |                                                                                                                                                                                                                                                                                                                                                                                                                                                                                                                                                                                                                                                                                                                                                                                                                                                                                                                                                                                                                                                                                                                                                                                                                                                                                                                                                                                                                                                                                                                                                                                                                                                                                                                                                                                                                                                                                                                                                                                                                                                                                                                                     | 10.00        | /10.00            |
|          |             | Simple Registration Form without the Use of Intermediaries                                                     | ~                                                                                                                                                                                                                                                                                                                                                                                                                                                                                                                                                                                                                                                                                                                                                                                                                                                                                                                                                                                                                                                                                                                                                                                                                                                                                                                                                                                                                                                                                                                                                                                                                                                                                                                                                                                                                                                                                                                                                                                                                                                                                                                                   | 3.33         | 3.33              |
|          |             | Simple Registration Form for All Entrepreneurs                                                                 | ~                                                                                                                                                                                                                                                                                                                                                                                                                                                                                                                                                                                                                                                                                                                                                                                                                                                                                                                                                                                                                                                                                                                                                                                                                                                                                                                                                                                                                                                                                                                                                                                                                                                                                                                                                                                                                                                                                                                                                                                                                                                                                                                                   | 3.33         | 3.33              |
|          |             | Changes without the Use of Intermediaries                                                                      | ~                                                                                                                                                                                                                                                                                                                                                                                                                                                                                                                                                                                                                                                                                                                                                                                                                                                                                                                                                                                                                                                                                                                                                                                                                                                                                                                                                                                                                                                                                                                                                                                                                                                                                                                                                                                                                                                                                                                                                                                                                                                                                                                                   | 3.33         | 3.33              |
|          |             | gory: Risk-Based Assessment for Operating Business and<br>nental Licenses                                      |                                                                                                                                                                                                                                                                                                                                                                                                                                                                                                                                                                                                                                                                                                                                                                                                                                                                                                                                                                                                                                                                                                                                                                                                                                                                                                                                                                                                                                                                                                                                                                                                                                                                                                                                                                                                                                                                                                                                                                                                                                                                                                                                     | 5.00         | /10.00            |
|          |             | Risk-Based Regulations for Business Licensing                                                                  | θ                                                                                                                                                                                                                                                                                                                                                                                                                                                                                                                                                                                                                                                                                                                                                                                                                                                                                                                                                                                                                                                                                                                                                                                                                                                                                                                                                                                                                                                                                                                                                                                                                                                                                                                                                                                                                                                                                                                                                                                                                                                                                                                                   | 2.50         | 5.00              |
|          |             | Risk-Based Regulations for Environmental Permitting                                                            | θ                                                                                                                                                                                                                                                                                                                                                                                                                                                                                                                                                                                                                                                                                                                                                                                                                                                                                                                                                                                                                                                                                                                                                                                                                                                                                                                                                                                                                                                                                                                                                                                                                                                                                                                                                                                                                                                                                                                                                                                                                                                                                                                                   | 2.50         | 5.00              |
|          | CATEGORY:   | RESTRICTIONS ON REGISTERING A BUSINESS                                                                         |                                                                                                                                                                                                                                                                                                                                                                                                                                                                                                                                                                                                                                                                                                                                                                                                                                                                                                                                                                                                                                                                                                                                                                                                                                                                                                                                                                                                                                                                                                                                                                                                                                                                                                                                                                                                                                                                                                                                                                                                                                                                                                                                     | 50.00        | /50.00            |
|          | Sub-Cate    | gory: Domestic Firms                                                                                           |                                                                                                                                                                                                                                                                                                                                                                                                                                                                                                                                                                                                                                                                                                                                                                                                                                                                                                                                                                                                                                                                                                                                                                                                                                                                                                                                                                                                                                                                                                                                                                                                                                                                                                                                                                                                                                                                                                                                                                                                                                                                                                                                     | 25.00        | /25.00            |
|          |             | Paid-In Minimum Capital Requirements                                                                           | ~                                                                                                                                                                                                                                                                                                                                                                                                                                                                                                                                                                                                                                                                                                                                                                                                                                                                                                                                                                                                                                                                                                                                                                                                                                                                                                                                                                                                                                                                                                                                                                                                                                                                                                                                                                                                                                                                                                                                                                                                                                                                                                                                   | 2.50         | 2.50              |
|          |             | Minimum Education or Training                                                                                  | ~                                                                                                                                                                                                                                                                                                                                                                                                                                                                                                                                                                                                                                                                                                                                                                                                                                                                                                                                                                                                                                                                                                                                                                                                                                                                                                                                                                                                                                                                                                                                                                                                                                                                                                                                                                                                                                                                                                                                                                                                                                                                                                                                   | 2.50         | 2.50              |
|          |             | Criminal History Records or Affidavits                                                                         | ~                                                                                                                                                                                                                                                                                                                                                                                                                                                                                                                                                                                                                                                                                                                                                                                                                                                                                                                                                                                                                                                                                                                                                                                                                                                                                                                                                                                                                                                                                                                                                                                                                                                                                                                                                                                                                                                                                                                                                                                                                                                                                                                                   | 2.50         | 2.50              |
|          |             | Approval of Business Plan, Feasibility Plan, or Financial Plan                                                 | ~                                                                                                                                                                                                                                                                                                                                                                                                                                                                                                                                                                                                                                                                                                                                                                                                                                                                                                                                                                                                                                                                                                                                                                                                                                                                                                                                                                                                                                                                                                                                                                                                                                                                                                                                                                                                                                                                                                                                                                                                                                                                                                                                   | 2.50         | 2.50              |
|          |             | General Operating License                                                                                      | ~                                                                                                                                                                                                                                                                                                                                                                                                                                                                                                                                                                                                                                                                                                                                                                                                                                                                                                                                                                                                                                                                                                                                                                                                                                                                                                                                                                                                                                                                                                                                                                                                                                                                                                                                                                                                                                                                                                                                                                                                                                                                                                                                   | 2.50         | 2.50              |
|          |             | Sociodemographic Restrictions for Domestic Entrepreneurs                                                       | ~                                                                                                                                                                                                                                                                                                                                                                                                                                                                                                                                                                                                                                                                                                                                                                                                                                                                                                                                                                                                                                                                                                                                                                                                                                                                                                                                                                                                                                                                                                                                                                                                                                                                                                                                                                                                                                                                                                                                                                                                                                                                                                                                   | 5.00         | 5.00              |
|          |             | Sector-Specific Restrictions for Domestic Entrepreneurs Related to Service Industries                          | ~                                                                                                                                                                                                                                                                                                                                                                                                                                                                                                                                                                                                                                                                                                                                                                                                                                                                                                                                                                                                                                                                                                                                                                                                                                                                                                                                                                                                                                                                                                                                                                                                                                                                                                                                                                                                                                                                                                                                                                                                                                                                                                                                   | 2.50         | 2.50              |
|          |             | Sector-Specific Restrictions for Domestic Entrepreneurs Related to Manufacturing and Infrastructure Industries | ~                                                                                                                                                                                                                                                                                                                                                                                                                                                                                                                                                                                                                                                                                                                                                                                                                                                                                                                                                                                                                                                                                                                                                                                                                                                                                                                                                                                                                                                                                                                                                                                                                                                                                                                                                                                                                                                                                                                                                                                                                                                                                                                                   | 2.50         | 2.50              |
|          |             | Sector-Specific Restrictions for Domestic Entrepreneurs Related to Agriculture and Extractive Industries       | ~                                                                                                                                                                                                                                                                                                                                                                                                                                                                                                                                                                                                                                                                                                                                                                                                                                                                                                                                                                                                                                                                                                                                                                                                                                                                                                                                                                                                                                                                                                                                                                                                                                                                                                                                                                                                                                                                                                                                                                                                                                                                                                                                   | 2.50         | 2.50              |
|          | Sub-Cate    | gory: Foreign Firms                                                                                            |                                                                                                                                                                                                                                                                                                                                                                                                                                                                                                                                                                                                                                                                                                                                                                                                                                                                                                                                                                                                                                                                                                                                                                                                                                                                                                                                                                                                                                                                                                                                                                                                                                                                                                                                                                                                                                                                                                                                                                                                                                                                                                                                     | 25.00        | /25.00            |
|          |             | Paid-in Minimum Capital Requirements                                                                           | ~                                                                                                                                                                                                                                                                                                                                                                                                                                                                                                                                                                                                                                                                                                                                                                                                                                                                                                                                                                                                                                                                                                                                                                                                                                                                                                                                                                                                                                                                                                                                                                                                                                                                                                                                                                                                                                                                                                                                                                                                                                                                                                                                   | 2.50         | 2.50              |
|          |             | Oursership and Participation Pastrictions                                                                      |                                                                                                                                                                                                                                                                                                                                                                                                                                                                                                                                                                                                                                                                                                                                                                                                                                                                                                                                                                                                                                                                                                                                                                                                                                                                                                                                                                                                                                                                                                                                                                                                                                                                                                                                                                                                                                                                                                                                                                                                                                                                                                                                     |              | 0.50              |
|          |             | Ownership and Participation Restrictions                                                                       | <ul> <li>Image: A start of the start of</li></ul> | 2.50         | 2.50              |
|          |             | Screening and Approval                                                                                         | ✓<br>✓                                                                                                                                                                                                                                                                                                                                                                                                                                                                                                                                                                                                                                                                                                                                                                                                                                                                                                                                                                                                                                                                                                                                                                                                                                                                                                                                                                                                                                                                                                                                                                                                                                                                                                                                                                                                                                                                                                                                                                                                                                                                                                                              | 2.50<br>2.50 | 2.50              |

|        | ······································                                                                        | • |       | 2.00    |
|--------|---------------------------------------------------------------------------------------------------------------|---|-------|---------|
|        | Local Engagement Requirements                                                                                 | ~ | 2.50  | 2.50    |
|        | Financial Restrictions                                                                                        | ~ | 2.50  | 2.50    |
|        | Sector-Specific Restrictions for Foreign Entrepreneurs Related to Service Industries                          | ~ | 2.50  | 2.50    |
|        | Sector-Specific Restrictions for Foreign Entrepreneurs Related to Manufacturing and Infrastructure Industries | ~ | 2.50  | 2.50    |
|        | Sector-Specific Restrictions for Foreign Entrepreneurs Related to Agriculture and Extractive Industries       | ~ | 2.50  | 2.50    |
| LAR II | - PUBLIC SERVICES                                                                                             |   | 40.92 | /100.00 |
| CA     | TEGORY: DIGITAL SERVICES                                                                                      |   | 11.67 | /40.00  |
|        | Sub-Category: Business Start-Up Process                                                                       |   | 3.33  | /20.00  |
|        | Company Name Verification                                                                                     | ~ | 3.33  | 3.33    |
|        | Entire Company Registration Process                                                                           | × | 0.00  | 3.33    |
|        | Update of Company Information                                                                                 | × | 0.00  | 3.33    |
|        | Registration and Update of Beneficial Ownership Information                                                   | × | 0.00  | 3.33    |
|        | Payment of Incorporation Fees                                                                                 | × | 0.00  | 3.33    |
|        | Issuance of Company Incorporation Certificate                                                                 | × | 0.00  | 3.33    |
|        | Sub-Category: Storage of Company and Beneficial Ownership Information                                         |   | 8.33  | /10.00  |
|        | Database on Company Information                                                                               | ~ | 3.33  | 3.33    |
|        | Company Information Records Digitally Stored                                                                  | ~ | 3.33  | 3.33    |
|        | Database on Beneficial Ownership                                                                              | θ | 1.67  | 3.33    |
|        | Sub-Category: Identity Verification                                                                           |   | 0.00  | /10.00  |
|        | Availability of Electronic Signature and Authentication                                                       | × | 0.00  | 5.00    |
|        | Identity Document Verification Process                                                                        | × | 0.00  | 5.00    |
| CA     | TEGORY: INTEROPERABILITY OF SERVICES                                                                          |   | 2.50  | /20.00  |
|        | Sub-Category: Exchange of Company Information                                                                 |   | 0.00  | /10.00  |
|        | Exchange of Information Among Public Sector Agencies                                                          | × | 0.00  | 5.00    |
|        | Update of Company Information Fully Automated                                                                 | × | 0.00  | 5.00    |
|        | Sub-Category: Unique Business Identification                                                                  |   | 2.50  | /10.00  |
|        | Unique Business Identification Number Existence                                                               | θ | 2.50  | 5.00    |

|           |                                                     | TABLE LEGEND                                                  | Ċ | points h   | Aaximum<br>points |
|-----------|-----------------------------------------------------|---------------------------------------------------------------|---|------------|-------------------|
| PILLAR II | (continued)                                         | I = full points $\ominus$ = partial points I = partial points |   | <b>6</b> ₂ | <b>6</b> .        |
|           | Unique Business Identi                              | fication Number Used by All Agencies                          | × | 0.00       | 5.00              |
|           | CATEGORY: TRANSPARENCY OF ONL                       | INE INFORMATION                                               |   | 26.75      | /40.00            |
|           | Sub-Category: Business Start-Up (                   | Includes gender and environment)                              |   | 14.00      | /20.00            |
|           | List of Documents                                   |                                                               | ~ | 4.00       | 4.00              |
|           | List of Fees                                        |                                                               | ~ | 4.00       | 4.00              |
|           | Service Standards                                   |                                                               | ~ | 4.00       | 4.00              |
|           | Environmental-Related                               | Requirements                                                  | × | 0.00       | 4.00              |
|           | Information on Publicly<br>Women Entrepreneurs      | Funded Programs to Support SMEs and                           | θ | 2.00       | 4.00              |
|           | Sub-Category: General and Sex-D<br>Registered Firms | isaggregated Statistics on Newly                              |   | 5.00       | /10.00            |
|           | Statistics Publicly Availa                          | able on Business Entry (General)                              | ~ | 5.00       | 5.00              |
|           | Statistics Publicly Availa                          | able on Business Entry (Gender)                               | × | 0.00       | 5.00              |
|           | Sub-Category: Availability of Gene                  | eral Company Information                                      |   | 7.75       | /10.00            |
|           | Electronic Search Availa                            | able for All Company Records                                  | ~ | 5.00       | 5.00              |
|           | Types of Company Info                               | rmation Available Online to the Public                        | θ | 2.75       | 5.00              |
| PILLAF    | III - OPERATIONAL EFFICIENCY                        |                                                               |   | 61.50      | /100.00           |
|           | CATEGORY: DOMESTIC FIRMS                            |                                                               |   | 20.75      | /50.00            |
|           | Sub-Category: Total Time to Regis                   | ter a New Domestic Firm                                       |   | 16.25      | /25.00            |
|           | Total Time to Register a                            | a New Domestic Firm                                           | θ | 16.25      | 25.00             |
|           | Sub-Category: Total Cost To Regis                   | ter a New Domestic Firm                                       |   | 4.50       | /25.00            |
|           | Total Cost to Register a                            | New Domestic Firm                                             | θ | 4.50       | 25.00             |
|           | CATEGORY: FOREIGN FIRMS                             |                                                               |   | 40.75      | /50.00            |
|           | Sub-Category: Total Time to Regis                   | ter a New Foreign Firm                                        |   | 18.00      | /25.00            |
|           | Total Time to Register a                            | a New Foreign Firm                                            | θ | 18.00      | 25.00             |
|           | Sub-Category: Total Cost To Regis                   | ter a New Foreign Firm                                        |   | 22.75      | /25.00            |
|           | Total Cost to Register a                            | New Foreign Firm                                              | θ | 22.75      | 25.00             |