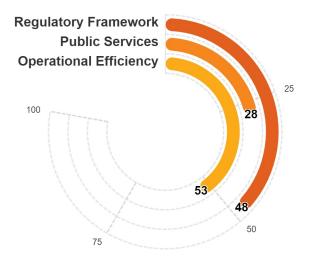

# • West Bank and Gaza scores highest in Business Entry, Utility Services, and Business Location. Within these areas, domestic and foreign firms do not encounter business entry restrictions, the economy implemented good practice regulations on the safety of electricity and water connections, and does not impose restrictions on domestic firms for owning and leasing a property.

• West Bank and Gaza scores lowest in Insolvency, Market Competition, and Taxation. Within these areas, there are no digital services for liquidation and reorganization proceedings, no definitions of 'open access' and 'open-source' to facilitate access to innovation, and there is room for improving on the clarity and transparency of tax regulations.