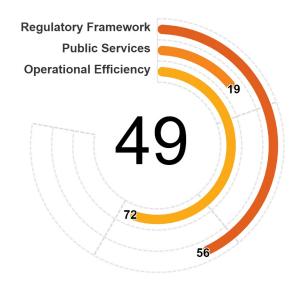

# • West Bank and Gaza scores highest in Business Entry, Utility Services, and Business Location. Within these areas, domestic and foreign firms do not encounter business entry restrictions, the economy implemented good practice regulations on the safety of electricity and water connections, and does not impose restrictions on domestic firms for owning and leasing a property.

• West Bank and Gaza scores lowest in Insolvency, Market Competition, and Taxation. Within these areas, there are no digital services for liquidation and reorganization proceedings, no definitions of 'open access' and 'open-source' to facilitate access to innovation, and there is room for improving on the clarity and transparency of tax regulations.