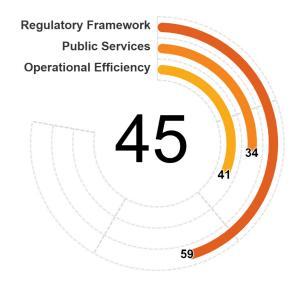

### **Business Location**

The Business Location topic measures three different options purchasing, leasing, and building that are available to entrepreneurs to choose the adequate location to set up their company, across three different dimensions, here referred to as pillars. The first pillar assesses the quality of regulations pertaining to property transfer, building, and environmental permitting, covering de jure features of a regulatory framework that are necessary for immovable property lease, property ownership, urban planning, and environmental licenses. The second pillar assesses the quality of public services and transparency of information in the provision of property transfer, building, and environmental permitting. The third pillar measures the operational efficiency of establishing a business location in practice. The interaction between these three pillars ensures a comprehensive evaluation of business location, balancing regulatory quality, service transparency, and operational efficiency to create an optimal environment for business establishment. The three pillars consider both the firm's flexibility and the broader social benefits. They ensure a more balanced approach accounting for private sector needs while safeguarding public interests, such as environmental sustainability and public safety.

Each pillar is divided into categories—defined by common features that inform the grouping into a particular category—and each category is further divided into subcategories. Each subcategory has several indicators, each of which may, in turn, have several components. Relevant points are assigned to each indicator and subsequently aggregated to obtain the number of points for each subcategory, category, and pillar.