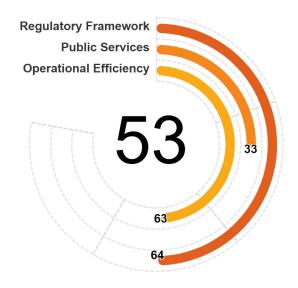

# **Business Entry**

The Business Entry topic measures the process of registration and start of operations of new limited liability companies (LLCs) across three different dimensions, here referred to as pillars. The first pillar assesses the quality of regulations for business entry, covering de jure features of a regulatory framework that are necessary for the adoption of good practices for business start—ups. The second pillar measures the availability of digital public services and transparency of information for business entry. The third pillar measures the time and cost required to register new domestic and foreign firms.

Each pillar is divided into categories—defined by common features that inform the grouping into a particular category-and each category is further divided into subcategories. Each subcategory has several indicators, each of which may, in turn, have several components. Relevant points are assigned to each indicator and subsequently aggregated to obtain the number of points for each subcategory, category, and pillar.

Detailed methodology is available in the Methodology Handbook.

| I - REGULA | ✓ = ⊖ =                                                  | BLE LEGEND<br>= full points<br>= partial points<br>= no points | b <sup>tained</sup><br>points<br>↓<br>85.00 | Aaximum<br>points<br>V<br>/100.00 |
|------------|----------------------------------------------------------|----------------------------------------------------------------|---------------------------------------------|-----------------------------------|
|            | : INFORMATION AND PROCEDURAL STANDARDS                   |                                                                | 35.00                                       | /50.00                            |
| Sub-Cat    | egory: Company Information Filing Requirements           |                                                                | 15.00                                       | /15.00                            |
|            | Mandatory to Verify and to Have the Company Name A       | pproved 🗸                                                      | 2.14                                        | 2.14                              |
|            | Mandatory to Verify the Identity of Entrepreneurs        | ~                                                              | 2.14                                        | 2.14                              |
|            | Mandatory to Register Shareholders' Information          | ~                                                              | 2.14                                        | 2.14                              |
|            | Mandatory to File Annual Returns/Financial Statements    | ~                                                              | 2.14                                        | 2.14                              |
|            | Mandatory to Register Changes to the Company Name        | ×                                                              | 2.14                                        | 2.14                              |
|            | Mandatory to Register Changes to the Shareholders' De    | etails 🗸                                                       | 2.14                                        | 2.14                              |
|            | Mandatory to Register Changes in the Articles of Associa | ation 🗸                                                        | 2.14                                        | 2.14                              |
| Sub-Cat    | egory: Beneficial Ownership Filing Requirements          |                                                                | 5.00                                        | /15.00                            |
|            | Mandatory to Register Beneficial Owners' Information     | ×                                                              | 0.00                                        | 2.50                              |
|            | Mandatory Type of Information Required for Beneficial    | Owners 🗙                                                       | 0.00                                        | 2.50                              |