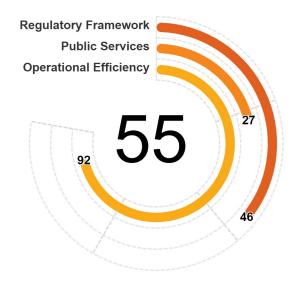

# **Business Entry**

The Business Entry topic measures the process of registration and start of operations of new limited liability companies (LLCs) across three different dimensions, here referred to as pillars. The first pillar assesses the quality of regulations for business entry, covering de jure features of a regulatory framework that are necessary for the adoption of good practices for business start—ups. The second pillar measures the availability of digital public services and transparency of information for business entry. The third pillar measures the time and cost required to register new domestic and foreign firms.

Each pillar is divided into categories—defined by common features that inform the grouping into a particular category-and each category is further divided into subcategories. Each subcategory has several indicators, each of which may, in turn, have several components. Relevant points are assigned to each indicator and subsequently aggregated to obtain the number of points for each subcategory, category, and pillar.

Detailed methodology is available in the Methodology Handbook.

| I - REGULA | ✓ = ⊖ =                                                  | BLE LEGEND<br>= full points<br>= partial points<br>= no points | b <sup>tained</sup><br>points<br>↓<br>85.00 | Aaximum<br>points<br>V<br>/100.00 |
|------------|----------------------------------------------------------|----------------------------------------------------------------|---------------------------------------------|-----------------------------------|
|            | : INFORMATION AND PROCEDURAL STANDARDS                   |                                                                | 35.00                                       | /50.00                            |
| Sub-Cat    | egory: Company Information Filing Requirements           |                                                                | 15.00                                       | /15.00                            |
|            | Mandatory to Verify and to Have the Company Name A       | pproved 🗸                                                      | 2.14                                        | 2.14                              |
|            | Mandatory to Verify the Identity of Entrepreneurs        | ~                                                              | 2.14                                        | 2.14                              |
|            | Mandatory to Register Shareholders' Information          | ~                                                              | 2.14                                        | 2.14                              |
|            | Mandatory to File Annual Returns/Financial Statements    | ~                                                              | 2.14                                        | 2.14                              |
|            | Mandatory to Register Changes to the Company Name        | ×                                                              | 2.14                                        | 2.14                              |
|            | Mandatory to Register Changes to the Shareholders' De    | etails 🗸                                                       | 2.14                                        | 2.14                              |
|            | Mandatory to Register Changes in the Articles of Associa | ation 🗸                                                        | 2.14                                        | 2.14                              |
| Sub-Cat    | egory: Beneficial Ownership Filing Requirements          |                                                                | 5.00                                        | /15.00                            |
|            | Mandatory to Register Beneficial Owners' Information     | ×                                                              | 0.00                                        | 2.50                              |
|            | Mandatory Type of Information Required for Beneficial    | Owners 🗙                                                       | 0.00                                        | 2.50                              |