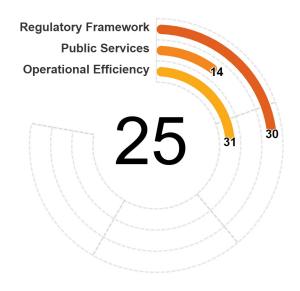

# **Business Entry**

The Business Entry topic measures the process of registration and start of operations of new limited liability companies (LLCs) across three different dimensions, here referred to as pillars. The first pillar assesses the quality of regulations for business entry, covering de jure features of a regulatory framework that are necessary for the adoption of good practices for business start—ups. The second pillar measures the availability of digital public services and transparency of information for business entry. The third pillar measures the time and cost required to register new domestic and foreign firms.

Detailed methodology is available in the Methodology Handbook.

| I - REGULA | ✓ = ⊖ =                                                  | BLE LEGEND<br>= full points<br>= partial points<br>= no points | b <sup>tained</sup><br>points<br>↓<br>85.00 | Aaximum<br>points<br>V<br>/100.00 |
|------------|----------------------------------------------------------|----------------------------------------------------------------|---------------------------------------------|-----------------------------------|
|            | : INFORMATION AND PROCEDURAL STANDARDS                   |                                                                | 35.00                                       | /50.00                            |
| Sub-Cat    | egory: Company Information Filing Requirements           |                                                                | 15.00                                       | /15.00                            |
|            | Mandatory to Verify and to Have the Company Name A       | pproved 🗸                                                      | 2.14                                        | 2.14                              |
|            | Mandatory to Verify the Identity of Entrepreneurs        | ~                                                              | 2.14                                        | 2.14                              |
|            | Mandatory to Register Shareholders' Information          | ~                                                              | 2.14                                        | 2.14                              |
|            | Mandatory to File Annual Returns/Financial Statements    | ~                                                              | 2.14                                        | 2.14                              |
|            | Mandatory to Register Changes to the Company Name        | ×                                                              | 2.14                                        | 2.14                              |
|            | Mandatory to Register Changes to the Shareholders' De    | etails 🗸                                                       | 2.14                                        | 2.14                              |
|            | Mandatory to Register Changes in the Articles of Associa | ation 🗸                                                        | 2.14                                        | 2.14                              |
| Sub-Cat    | egory: Beneficial Ownership Filing Requirements          |                                                                | 5.00                                        | /15.00                            |
|            | Mandatory to Register Beneficial Owners' Information     | ×                                                              | 0.00                                        | 2.50                              |
|            | Mandatory Type of Information Required for Beneficial    | Owners 🗙                                                       | 0.00                                        | 2.50                              |

PILLAR I - R

| PILLAR I | (continued) | <b>TABLE LEGEND</b> $\checkmark = \text{full points}  \bigcirc = \text{partial points}  \textbf{X} = 0$        |                                                                                                                                                                                                                                                                                                                                                                                                                                                                                                                                                                                                                                                                                                                                                                                                                                                                                                                                                                                                                                                                                                                                                                                                                                                                                                                                                                                                                                                                                                                                                                                                                                                                                                                                                                                                                                                                                                                                                                                                                                                                                                                                     | points W     | Naximum<br>points |
|----------|-------------|----------------------------------------------------------------------------------------------------------------|-------------------------------------------------------------------------------------------------------------------------------------------------------------------------------------------------------------------------------------------------------------------------------------------------------------------------------------------------------------------------------------------------------------------------------------------------------------------------------------------------------------------------------------------------------------------------------------------------------------------------------------------------------------------------------------------------------------------------------------------------------------------------------------------------------------------------------------------------------------------------------------------------------------------------------------------------------------------------------------------------------------------------------------------------------------------------------------------------------------------------------------------------------------------------------------------------------------------------------------------------------------------------------------------------------------------------------------------------------------------------------------------------------------------------------------------------------------------------------------------------------------------------------------------------------------------------------------------------------------------------------------------------------------------------------------------------------------------------------------------------------------------------------------------------------------------------------------------------------------------------------------------------------------------------------------------------------------------------------------------------------------------------------------------------------------------------------------------------------------------------------------|--------------|-------------------|
|          |             | Mandatory Time Limit to Register Beneficial Owners' Information                                                | ×                                                                                                                                                                                                                                                                                                                                                                                                                                                                                                                                                                                                                                                                                                                                                                                                                                                                                                                                                                                                                                                                                                                                                                                                                                                                                                                                                                                                                                                                                                                                                                                                                                                                                                                                                                                                                                                                                                                                                                                                                                                                                                                                   | 0.00         | 2.50              |
|          |             | Nominee Shareholders and Directors                                                                             | ×                                                                                                                                                                                                                                                                                                                                                                                                                                                                                                                                                                                                                                                                                                                                                                                                                                                                                                                                                                                                                                                                                                                                                                                                                                                                                                                                                                                                                                                                                                                                                                                                                                                                                                                                                                                                                                                                                                                                                                                                                                                                                                                                   | 0.00         | 2.50              |
|          |             | Mandatory to Verify Beneficial Owners' Identity                                                                | ~                                                                                                                                                                                                                                                                                                                                                                                                                                                                                                                                                                                                                                                                                                                                                                                                                                                                                                                                                                                                                                                                                                                                                                                                                                                                                                                                                                                                                                                                                                                                                                                                                                                                                                                                                                                                                                                                                                                                                                                                                                                                                                                                   | 2.50         | 2.50              |
|          |             | Mandatory to Register Changes to the Beneficial Ownership<br>Information                                       | ~                                                                                                                                                                                                                                                                                                                                                                                                                                                                                                                                                                                                                                                                                                                                                                                                                                                                                                                                                                                                                                                                                                                                                                                                                                                                                                                                                                                                                                                                                                                                                                                                                                                                                                                                                                                                                                                                                                                                                                                                                                                                                                                                   | 2.50         | 2.50              |
|          | Sub-Cate    | gory: Availability of Simplified Registration                                                                  |                                                                                                                                                                                                                                                                                                                                                                                                                                                                                                                                                                                                                                                                                                                                                                                                                                                                                                                                                                                                                                                                                                                                                                                                                                                                                                                                                                                                                                                                                                                                                                                                                                                                                                                                                                                                                                                                                                                                                                                                                                                                                                                                     | 10.00        | /10.00            |
|          |             | Simple Registration Form without the Use of Intermediaries                                                     | ~                                                                                                                                                                                                                                                                                                                                                                                                                                                                                                                                                                                                                                                                                                                                                                                                                                                                                                                                                                                                                                                                                                                                                                                                                                                                                                                                                                                                                                                                                                                                                                                                                                                                                                                                                                                                                                                                                                                                                                                                                                                                                                                                   | 3.33         | 3.33              |
|          |             | Simple Registration Form for All Entrepreneurs                                                                 | ~                                                                                                                                                                                                                                                                                                                                                                                                                                                                                                                                                                                                                                                                                                                                                                                                                                                                                                                                                                                                                                                                                                                                                                                                                                                                                                                                                                                                                                                                                                                                                                                                                                                                                                                                                                                                                                                                                                                                                                                                                                                                                                                                   | 3.33         | 3.33              |
|          |             | Changes without the Use of Intermediaries                                                                      | ~                                                                                                                                                                                                                                                                                                                                                                                                                                                                                                                                                                                                                                                                                                                                                                                                                                                                                                                                                                                                                                                                                                                                                                                                                                                                                                                                                                                                                                                                                                                                                                                                                                                                                                                                                                                                                                                                                                                                                                                                                                                                                                                                   | 3.33         | 3.33              |
|          |             | gory: Risk-Based Assessment for Operating Business and<br>nental Licenses                                      |                                                                                                                                                                                                                                                                                                                                                                                                                                                                                                                                                                                                                                                                                                                                                                                                                                                                                                                                                                                                                                                                                                                                                                                                                                                                                                                                                                                                                                                                                                                                                                                                                                                                                                                                                                                                                                                                                                                                                                                                                                                                                                                                     | 5.00         | /10.00            |
|          |             | Risk-Based Regulations for Business Licensing                                                                  | θ                                                                                                                                                                                                                                                                                                                                                                                                                                                                                                                                                                                                                                                                                                                                                                                                                                                                                                                                                                                                                                                                                                                                                                                                                                                                                                                                                                                                                                                                                                                                                                                                                                                                                                                                                                                                                                                                                                                                                                                                                                                                                                                                   | 2.50         | 5.00              |
|          |             | Risk-Based Regulations for Environmental Permitting                                                            | θ                                                                                                                                                                                                                                                                                                                                                                                                                                                                                                                                                                                                                                                                                                                                                                                                                                                                                                                                                                                                                                                                                                                                                                                                                                                                                                                                                                                                                                                                                                                                                                                                                                                                                                                                                                                                                                                                                                                                                                                                                                                                                                                                   | 2.50         | 5.00              |
|          | CATEGORY:   | RESTRICTIONS ON REGISTERING A BUSINESS                                                                         |                                                                                                                                                                                                                                                                                                                                                                                                                                                                                                                                                                                                                                                                                                                                                                                                                                                                                                                                                                                                                                                                                                                                                                                                                                                                                                                                                                                                                                                                                                                                                                                                                                                                                                                                                                                                                                                                                                                                                                                                                                                                                                                                     | 50.00        | /50.00            |
|          | Sub-Cate    | gory: Domestic Firms                                                                                           |                                                                                                                                                                                                                                                                                                                                                                                                                                                                                                                                                                                                                                                                                                                                                                                                                                                                                                                                                                                                                                                                                                                                                                                                                                                                                                                                                                                                                                                                                                                                                                                                                                                                                                                                                                                                                                                                                                                                                                                                                                                                                                                                     | 25.00        | /25.00            |
|          |             | Paid-In Minimum Capital Requirements                                                                           | ~                                                                                                                                                                                                                                                                                                                                                                                                                                                                                                                                                                                                                                                                                                                                                                                                                                                                                                                                                                                                                                                                                                                                                                                                                                                                                                                                                                                                                                                                                                                                                                                                                                                                                                                                                                                                                                                                                                                                                                                                                                                                                                                                   | 2.50         | 2.50              |
|          |             | Minimum Education or Training                                                                                  | ~                                                                                                                                                                                                                                                                                                                                                                                                                                                                                                                                                                                                                                                                                                                                                                                                                                                                                                                                                                                                                                                                                                                                                                                                                                                                                                                                                                                                                                                                                                                                                                                                                                                                                                                                                                                                                                                                                                                                                                                                                                                                                                                                   | 2.50         | 2.50              |
|          |             | Criminal History Records or Affidavits                                                                         | ~                                                                                                                                                                                                                                                                                                                                                                                                                                                                                                                                                                                                                                                                                                                                                                                                                                                                                                                                                                                                                                                                                                                                                                                                                                                                                                                                                                                                                                                                                                                                                                                                                                                                                                                                                                                                                                                                                                                                                                                                                                                                                                                                   | 2.50         | 2.50              |
|          |             | Approval of Business Plan, Feasibility Plan, or Financial Plan                                                 | ~                                                                                                                                                                                                                                                                                                                                                                                                                                                                                                                                                                                                                                                                                                                                                                                                                                                                                                                                                                                                                                                                                                                                                                                                                                                                                                                                                                                                                                                                                                                                                                                                                                                                                                                                                                                                                                                                                                                                                                                                                                                                                                                                   | 2.50         | 2.50              |
|          |             | General Operating License                                                                                      | ~                                                                                                                                                                                                                                                                                                                                                                                                                                                                                                                                                                                                                                                                                                                                                                                                                                                                                                                                                                                                                                                                                                                                                                                                                                                                                                                                                                                                                                                                                                                                                                                                                                                                                                                                                                                                                                                                                                                                                                                                                                                                                                                                   | 2.50         | 2.50              |
|          |             | Sociodemographic Restrictions for Domestic Entrepreneurs                                                       | ~                                                                                                                                                                                                                                                                                                                                                                                                                                                                                                                                                                                                                                                                                                                                                                                                                                                                                                                                                                                                                                                                                                                                                                                                                                                                                                                                                                                                                                                                                                                                                                                                                                                                                                                                                                                                                                                                                                                                                                                                                                                                                                                                   | 5.00         | 5.00              |
|          |             | Sector-Specific Restrictions for Domestic Entrepreneurs Related to Service Industries                          | ~                                                                                                                                                                                                                                                                                                                                                                                                                                                                                                                                                                                                                                                                                                                                                                                                                                                                                                                                                                                                                                                                                                                                                                                                                                                                                                                                                                                                                                                                                                                                                                                                                                                                                                                                                                                                                                                                                                                                                                                                                                                                                                                                   | 2.50         | 2.50              |
|          |             | Sector-Specific Restrictions for Domestic Entrepreneurs Related to Manufacturing and Infrastructure Industries | ~                                                                                                                                                                                                                                                                                                                                                                                                                                                                                                                                                                                                                                                                                                                                                                                                                                                                                                                                                                                                                                                                                                                                                                                                                                                                                                                                                                                                                                                                                                                                                                                                                                                                                                                                                                                                                                                                                                                                                                                                                                                                                                                                   | 2.50         | 2.50              |
|          |             | Sector-Specific Restrictions for Domestic Entrepreneurs Related to Agriculture and Extractive Industries       | ~                                                                                                                                                                                                                                                                                                                                                                                                                                                                                                                                                                                                                                                                                                                                                                                                                                                                                                                                                                                                                                                                                                                                                                                                                                                                                                                                                                                                                                                                                                                                                                                                                                                                                                                                                                                                                                                                                                                                                                                                                                                                                                                                   | 2.50         | 2.50              |
|          | Sub-Cate    | gory: Foreign Firms                                                                                            |                                                                                                                                                                                                                                                                                                                                                                                                                                                                                                                                                                                                                                                                                                                                                                                                                                                                                                                                                                                                                                                                                                                                                                                                                                                                                                                                                                                                                                                                                                                                                                                                                                                                                                                                                                                                                                                                                                                                                                                                                                                                                                                                     | 25.00        | /25.00            |
|          |             | Paid-in Minimum Capital Requirements                                                                           | ~                                                                                                                                                                                                                                                                                                                                                                                                                                                                                                                                                                                                                                                                                                                                                                                                                                                                                                                                                                                                                                                                                                                                                                                                                                                                                                                                                                                                                                                                                                                                                                                                                                                                                                                                                                                                                                                                                                                                                                                                                                                                                                                                   | 2.50         | 2.50              |
|          |             | Oursership and Participation Pastrictions                                                                      |                                                                                                                                                                                                                                                                                                                                                                                                                                                                                                                                                                                                                                                                                                                                                                                                                                                                                                                                                                                                                                                                                                                                                                                                                                                                                                                                                                                                                                                                                                                                                                                                                                                                                                                                                                                                                                                                                                                                                                                                                                                                                                                                     |              | 0.50              |
|          |             | Ownership and Participation Restrictions                                                                       | <ul> <li>Image: A start of the start of</li></ul> | 2.50         | 2.50              |
|          |             | Screening and Approval                                                                                         | ✓<br>✓                                                                                                                                                                                                                                                                                                                                                                                                                                                                                                                                                                                                                                                                                                                                                                                                                                                                                                                                                                                                                                                                                                                                                                                                                                                                                                                                                                                                                                                                                                                                                                                                                                                                                                                                                                                                                                                                                                                                                                                                                                                                                                                              | 2.50<br>2.50 | 2.50              |

|        | ······································                                                                        | • |       | 2.00    |
|--------|---------------------------------------------------------------------------------------------------------------|---|-------|---------|
|        | Local Engagement Requirements                                                                                 | ~ | 2.50  | 2.50    |
|        | Financial Restrictions                                                                                        | ~ | 2.50  | 2.50    |
|        | Sector-Specific Restrictions for Foreign Entrepreneurs Related to Service Industries                          | ~ | 2.50  | 2.50    |
|        | Sector-Specific Restrictions for Foreign Entrepreneurs Related to Manufacturing and Infrastructure Industries | ~ | 2.50  | 2.50    |
|        | Sector-Specific Restrictions for Foreign Entrepreneurs Related to Agriculture and Extractive Industries       | ~ | 2.50  | 2.50    |
| LAR II | - PUBLIC SERVICES                                                                                             |   | 40.92 | /100.00 |
| CA     | TEGORY: DIGITAL SERVICES                                                                                      |   | 11.67 | /40.00  |
|        | Sub-Category: Business Start-Up Process                                                                       |   | 3.33  | /20.00  |
|        | Company Name Verification                                                                                     | ~ | 3.33  | 3.33    |
|        | Entire Company Registration Process                                                                           | × | 0.00  | 3.33    |
|        | Update of Company Information                                                                                 | × | 0.00  | 3.33    |
|        | Registration and Update of Beneficial Ownership Information                                                   | × | 0.00  | 3.33    |
|        | Payment of Incorporation Fees                                                                                 | × | 0.00  | 3.33    |
|        | Issuance of Company Incorporation Certificate                                                                 | × | 0.00  | 3.33    |
|        | Sub-Category: Storage of Company and Beneficial Ownership Information                                         |   | 8.33  | /10.00  |
|        | Database on Company Information                                                                               | ~ | 3.33  | 3.33    |
|        | Company Information Records Digitally Stored                                                                  | ~ | 3.33  | 3.33    |
|        | Database on Beneficial Ownership                                                                              | θ | 1.67  | 3.33    |
|        | Sub-Category: Identity Verification                                                                           |   | 0.00  | /10.00  |
|        | Availability of Electronic Signature and Authentication                                                       | × | 0.00  | 5.00    |
|        | Identity Document Verification Process                                                                        | × | 0.00  | 5.00    |
| CA     | TEGORY: INTEROPERABILITY OF SERVICES                                                                          |   | 2.50  | /20.00  |
|        | Sub-Category: Exchange of Company Information                                                                 |   | 0.00  | /10.00  |
|        | Exchange of Information Among Public Sector Agencies                                                          | × | 0.00  | 5.00    |
|        | Update of Company Information Fully Automated                                                                 | × | 0.00  | 5.00    |
|        | Sub-Category: Unique Business Identification                                                                  |   | 2.50  | /10.00  |
|        | Unique Business Identification Number Existence                                                               | θ | 2.50  | 5.00    |

|           |                                                     | TABLE LEGEND                                                  | Ċ | points h   | Aaximum<br>points |
|-----------|-----------------------------------------------------|---------------------------------------------------------------|---|------------|-------------------|
| PILLAR II | (continued)                                         | I = full points $\ominus$ = partial points I = partial points |   | <b>6</b> ₂ | <b>6</b> .        |
|           | Unique Business Identi                              | fication Number Used by All Agencies                          | × | 0.00       | 5.00              |
|           | CATEGORY: TRANSPARENCY OF ONL                       | INE INFORMATION                                               |   | 26.75      | /40.00            |
|           | Sub-Category: Business Start-Up (                   | Includes gender and environment)                              |   | 14.00      | /20.00            |
|           | List of Documents                                   |                                                               | ~ | 4.00       | 4.00              |
|           | List of Fees                                        |                                                               | ~ | 4.00       | 4.00              |
|           | Service Standards                                   |                                                               | ~ | 4.00       | 4.00              |
|           | Environmental-Related                               | Requirements                                                  | × | 0.00       | 4.00              |
|           | Information on Publicly<br>Women Entrepreneurs      | Funded Programs to Support SMEs and                           | θ | 2.00       | 4.00              |
|           | Sub-Category: General and Sex-D<br>Registered Firms | isaggregated Statistics on Newly                              |   | 5.00       | /10.00            |
|           | Statistics Publicly Availa                          | able on Business Entry (General)                              | ~ | 5.00       | 5.00              |
|           | Statistics Publicly Availa                          | able on Business Entry (Gender)                               | × | 0.00       | 5.00              |
|           | Sub-Category: Availability of Gene                  | eral Company Information                                      |   | 7.75       | /10.00            |
|           | Electronic Search Availa                            | able for All Company Records                                  | ~ | 5.00       | 5.00              |
|           | Types of Company Info                               | rmation Available Online to the Public                        | θ | 2.75       | 5.00              |
| PILLAF    | III - OPERATIONAL EFFICIENCY                        |                                                               |   | 61.50      | /100.00           |
|           | CATEGORY: DOMESTIC FIRMS                            |                                                               |   | 20.75      | /50.00            |
|           | Sub-Category: Total Time to Regis                   | ter a New Domestic Firm                                       |   | 16.25      | /25.00            |
|           | Total Time to Register a                            | a New Domestic Firm                                           | θ | 16.25      | 25.00             |
|           | Sub-Category: Total Cost To Regis                   | ter a New Domestic Firm                                       |   | 4.50       | /25.00            |
|           | Total Cost to Register a                            | New Domestic Firm                                             | θ | 4.50       | 25.00             |
|           | CATEGORY: FOREIGN FIRMS                             |                                                               |   | 40.75      | /50.00            |
|           | Sub-Category: Total Time to Regis                   | ter a New Foreign Firm                                        |   | 18.00      | /25.00            |
|           | Total Time to Register a                            | a New Foreign Firm                                            | θ | 18.00      | 25.00             |
|           | Sub-Category: Total Cost To Regis                   | ter a New Foreign Firm                                        |   | 22.75      | /25.00            |
|           | Total Cost to Register a                            | New Foreign Firm                                              | θ | 22.75      | 25.00             |