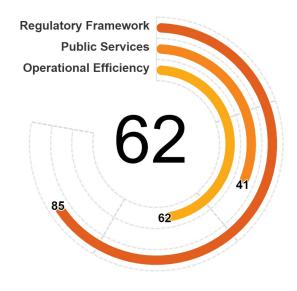

# • West Bank and Gaza scores highest in Business Entry, Utility Services, and Business Location. Within these areas, domestic and foreign firms do not encounter business entry restrictions, the economy implemented good practice regulations on the safety of electricity and water connections, and does not impose restrictions on domestic firms for owning and leasing a property.

• West Bank and Gaza scores lowest in Insolvency, Market Competition, and Taxation. Within these areas, there are no digital services for liquidation and reorganization proceedings, no definitions of 'open access' and 'open-source' to facilitate access to innovation, and there is room for improving on the clarity and transparency of tax regulations.