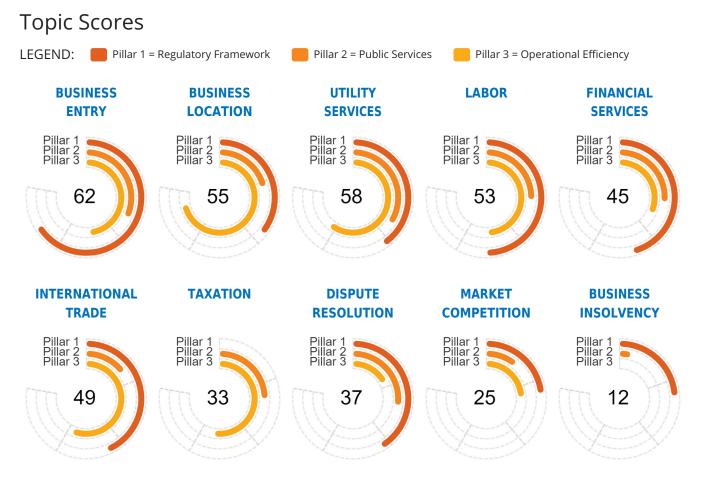

# • West Bank and Gaza scores highest in Business Entry, Utility Services, and Business Location. Within these areas, domestic and foreign firms do not encounter business entry restrictions, the economy implemented good practice regulations on the safety of electricity and water connections, and does not impose restrictions on domestic firms for owning and leasing a property.

• West Bank and Gaza scores lowest in Insolvency, Market Competition, and Taxation. Within these areas, there are no digital services for liquidation and reorganization proceedings, no definitions of 'open access' and 'open-source' to facilitate access to innovation, and there is room for improving on the clarity and transparency of tax regulations.