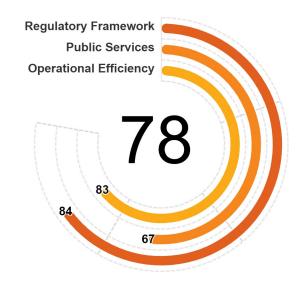

#### **Business Location**

The Business Location topic measures three different options purchasing, leasing, and building that are available to entrepreneurs to choose the adequate location to set up their company, across three different dimensions, here referred to as pillars. The first pillar assesses the quality of regulations pertaining to property transfer, building, and environmental permitting, covering de jure features of a regulatory framework that are necessary for immovable property lease, property ownership, urban planning, and environmental licenses. The second pillar assesses the quality of public services and transparency of information in the provision of property transfer, building, and environmental permitting. The third pillar measures the operational efficiency of establishing a business location in practice. The interaction between these three pillars ensures a comprehensive evaluation of business location, balancing regulatory quality, service transparency, and operational efficiency to create an optimal environment for business establishment. The three pillars consider both the firm's flexibility and the broader social benefits. They ensure a more balanced approach accounting for private sector needs while safeguarding public interests, such as environmental sustainability and public safety.

# TABLE LEGEND ✓ = full points Obtained points → = partial points ✓ Points points X = no points 84.21 /100.00 31.42 /40.00 13.50 /15.00 nts with the Law ✓ 3.75 3.75