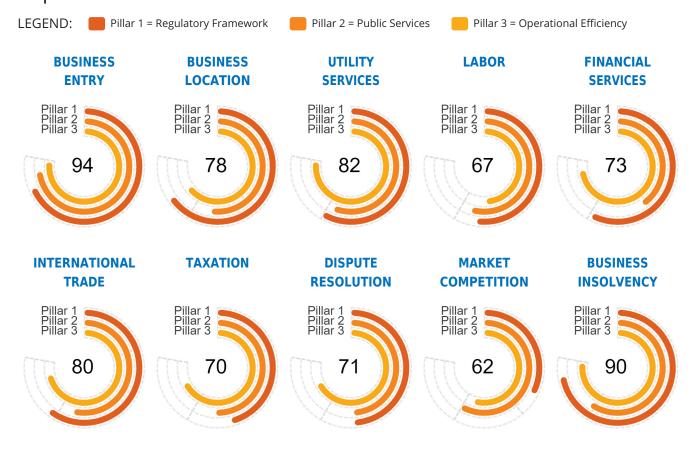

# Singapore

REGION IN East Asia & Pacific H

**INCOME GROUP** High income

- Singapore scores highest in Business Entry, Business Insolvency, and Utility Services. Within these areas, the economy allows business entry without restriction for domestic firms, provides creditor's rights in liquidation and reorganization and advanced digital services and interoperability for electricity.
- Singapore scores lowest in Market Competition, Labor, and Taxation. Within these areas, the economy lacks de
  jure good practices related to the fairness of the procurement process, such as a standstill period, explicit
  prohibition of contract division to circumvent open tendering thresholds, does not have government-provided
  unemployment insurance for workers, and lacks some good practices in terms of legislation on general tax
  registration.