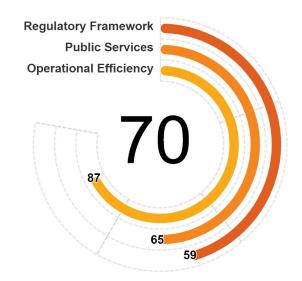

#### **Business Location**

The Business Location topic measures three different options purchasing, leasing, and building that are available to entrepreneurs to choose the adequate location to set up their company, across three different dimensions, here referred to as pillars. The first pillar assesses the quality of regulations pertaining to property transfer, building, and environmental permitting, covering de jure features of a regulatory framework that are necessary for immovable property lease, property ownership, urban planning, and environmental licenses. The second pillar assesses the quality of public services and transparency of information in the provision of property transfer, building, and environmental permitting. The third pillar measures the operational efficiency of establishing a business location in practice. The interaction between these three pillars ensures a comprehensive evaluation of business location, balancing regulatory quality, service transparency, and operational efficiency to create an optimal environment for business establishment. The three pillars consider both the firm's flexibility and the broader social benefits. They ensure a more balanced approach accounting for private sector needs while safeguarding public interests, such as environmental sustainability and public safety.

# TABLE LEGEND ✓ = full points Obtained points → = partial points ✓ Points points X = no points 84.21 /100.00 31.42 /40.00 13.50 /15.00 nts with the Law ✓ 3.75 3.75