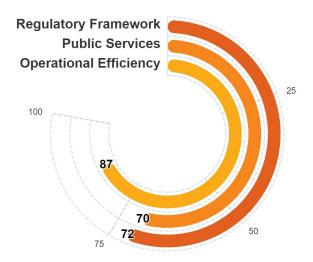

# Singapore

REGION IN East Asia & Pacific H

**INCOME GROUP** High income

- Singapore scores highest in Business Entry, Business Insolvency, and Utility Services. Within these areas, the economy allows business entry without restriction for domestic firms, provides creditor's rights in liquidation and reorganization and advanced digital services and interoperability for electricity.
- Singapore scores lowest in Market Competition, Labor, and Taxation. Within these areas, the economy lacks de
  jure good practices related to the fairness of the procurement process, such as a standstill period, explicit
  prohibition of contract division to circumvent open tendering thresholds, does not have government-provided
  unemployment insurance for workers, and lacks some good practices in terms of legislation on general tax
  registration.