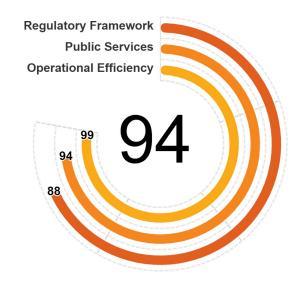

## **Business Entry**

The Business Entry topic measures the process of registration and start of operations of new limited liability companies (LLCs) across three different dimensions, here referred to as pillars. The first pillar assesses the quality of regulations for business entry, covering de jure features of a regulatory framework that are necessary for the adoption of good practices for business start—ups. The second pillar measures the availability of digital public services and transparency of information for business entry. The third pillar measures the time and cost required to register new domestic and foreign firms.

#### PILLAR I - REGULATORY FRAMEWORK

| ( I · | - REGULAT | ORY FRAMEWORK                                                |          | 8/./1 | /100.00 |
|-------|-----------|--------------------------------------------------------------|----------|-------|---------|
| CA    | ATEGORY:  | NFORMATION AND PROCEDURAL STANDARDS                          |          | 43.33 | /50.00  |
|       | Sub-Cate  | gory: Company Information Filing Requirements                |          | 15.00 | /15.00  |
|       |           | Mandatory to Verify and to Have the Company Name Approved    | <b>~</b> | 2.14  | 2.14    |
|       |           | Mandatory to Verify the Identity of Entrepreneurs            | <b>~</b> | 2.14  | 2.14    |
|       |           | Mandatory to Register Shareholders' Information              | <b>~</b> | 2.14  | 2.14    |
|       |           | Mandatory to File Annual Returns/Financial Statements        | <b>~</b> | 2.14  | 2.14    |
|       |           | Mandatory to Register Changes to the Company Name            | <b>~</b> | 2.14  | 2.14    |
|       |           | Mandatory to Register Changes to the Shareholders' Details   | <b>~</b> | 2.14  | 2.14    |
|       |           | Mandatory to Register Changes in the Articles of Association | <b>~</b> | 2.14  | 2.14    |
|       | Sub-Cate  | gory: Beneficial Ownership Filing Requirements               |          | 15.00 | /15.00  |
|       |           | Mandatory to Register Beneficial Owners' Information         | <b>~</b> | 2.50  | 2.50    |
|       |           | Mandatory Type of Information Required for Beneficial Owners | ~        | 2.50  | 2.50    |

PILLAR II (continued)...

 $\checkmark$  = full points  $\bigcirc$  = partial points  $\times$  = no points  $\downarrow$ Unique Business Identification Number Used by All Agencies 5.00 5.00 CATEGORY: TRANSPARENCY OF ONLINE INFORMATION 34.00 /40.00 Sub-Category: Business Start-Up (Includes gender and environment) 20.00 /20.00 List of Documents 4.00 4.00 List of Fees 4.00 4.00 Service Standards 4.00 4.00 **Environmental-Related Requirements** 4.00 4.00 Information on Publicly Funded Programs to Support SMEs and 4.00 4.00 Women Entrepreneurs Sub-Category: General and Sex-Disaggregated Statistics on Newly 5.00 /10.00 Registered Firms Statistics Publicly Available on Business Entry (General) 5.00 5.00 Statistics Publicly Available on Business Entry (Gender) 0.00 5.00 X Sub-Category: Availability of General Company Information 9.00 /10.00 Electronic Search Available for All Company Records 5.00 5.00 Types of Company Information Available Online to the Public 4.00 5.00  $\Theta$ **PILLAR III - OPERATIONAL EFFICIENCY** 99.00 /100.00 **CATEGORY: DOMESTIC FIRMS** /50.00 49.50 Sub-Category: Total Time to Register a New Domestic Firm 24.50 /25.00 Total Time to Register a New Domestic Firm 24.50 25.00  $\Theta$ Sub-Category: Total Cost To Register a New Domestic Firm /25.00 25.00 Total Cost to Register a New Domestic Firm 25.00 25.00 **CATEGORY: FOREIGN FIRMS** 49.50 /50.00 Sub-Category: Total Time to Register a New Foreign Firm 24.50 /25.00 Total Time to Register a New Foreign Firm 24.50 25.00  $\Theta$ Sub-Category: Total Cost To Register a New Foreign Firm 25.00 /25.00 Total Cost to Register a New Foreign Firm 25.00 25.00