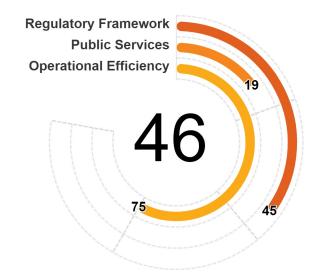

## PILLAR I - REGULATORY FRAMEWORK

| • • |          |                                                              |          | , 0., , | /=00:00 |
|-----|----------|--------------------------------------------------------------|----------|---------|---------|
| CA  | TEGORY:  | INFORMATION AND PROCEDURAL STANDARDS                         |          | 25.00   | /50.00  |
|     | Sub-Cate | gory: Company Information Filing Requirements                |          | 15.00   | /15.00  |
|     |          | Mandatory to Verify and to Have the Company Name Approved    | <b>~</b> | 2.14    | 2.14    |
|     |          | Mandatory to Verify the Identity of Entrepreneurs            | <b>~</b> | 2.14    | 2.14    |
|     |          | Mandatory to Register Shareholders' Information              | <b>~</b> | 2.14    | 2.14    |
|     |          | Mandatory to File Annual Returns/Financial Statements        | <b>~</b> | 2.14    | 2.14    |
|     |          | Mandatory to Register Changes to the Company Name            | <b>~</b> | 2.14    | 2.14    |
|     |          | Mandatory to Register Changes to the Shareholders' Details   | <b>~</b> | 2.14    | 2.14    |
|     |          | Mandatory to Register Changes in the Articles of Association | <b>~</b> | 2.14    | 2.14    |
|     | Sub-Cate | gory: Beneficial Ownership Filing Requirements               |          | 0.00    | /15.00  |
|     |          | Mandatory to Register Beneficial Owners' Information         | ×        | 0.00    | 2.50    |
|     |          | Mandatory Type of Information Required for Beneficial Owners | ×        | 0.00    | 2.50    |

|             | TABLE LEGEND                                                                                                   | O         | , 601. L | , bor.   |
|-------------|----------------------------------------------------------------------------------------------------------------|-----------|----------|----------|
| (continued) | ✓ = full points                                                                                                | no points | <b>V</b> | <b>V</b> |
|             | Mandatory Time Limit to Register Beneficial Owners' Information                                                | ×         | 0.00     | 2.50     |
|             | Nominee Shareholders and Directors                                                                             | ×         | 0.00     | 2.50     |
|             | Mandatory to Verify Beneficial Owners' Identity                                                                | ×         | 0.00     | 2.50     |
|             | Mandatory to Register Changes to the Beneficial Ownership<br>Information                                       | ×         | 0.00     | 2.50     |
| Sub-Cate;   | gory: Availability of Simplified Registration                                                                  |           | 10.00    | /10.0    |
|             | Simple Registration Form without the Use of Intermediaries                                                     | <b>~</b>  | 3.33     | 3.33     |
|             | Simple Registration Form for All Entrepreneurs                                                                 | <b>~</b>  | 3.33     | 3.33     |
|             | Changes without the Use of Intermediaries                                                                      | <b>~</b>  | 3.33     | 3.33     |
| •           | gory: Risk-Based Assessment for Operating Business and<br>nental Licenses                                      |           | 0.00     | /10.0    |
|             | Risk-Based Regulations for Business Licensing                                                                  | ×         | 0.00     | 5.00     |
|             | Risk-Based Regulations for Environmental Permitting                                                            | ×         | 0.00     | 5.00     |
| CATEGORY: F | RESTRICTIONS ON REGISTERING A BUSINESS                                                                         |           | 48.75    | /50.0    |
| Sub-Cate;   | gory: Domestic Firms                                                                                           |           | 25.00    | /25.0    |
|             | Paid-In Minimum Capital Requirements                                                                           | <b>~</b>  | 2.50     | 2.50     |
|             | Minimum Education or Training                                                                                  | <b>~</b>  | 2.50     | 2.50     |
|             | Criminal History Records or Affidavits                                                                         | <b>~</b>  | 2.50     | 2.50     |
|             | Approval of Business Plan, Feasibility Plan, or Financial Plan                                                 | <b>~</b>  | 2.50     | 2.50     |
|             | General Operating License                                                                                      | <b>~</b>  | 2.50     | 2.50     |
|             | Sociodemographic Restrictions for Domestic Entrepreneurs                                                       | <b>~</b>  | 5.00     | 5.00     |
|             | Sector-Specific Restrictions for Domestic Entrepreneurs Related to Service Industries                          | ~         | 2.50     | 2.50     |
|             | Sector-Specific Restrictions for Domestic Entrepreneurs Related to Manufacturing and Infrastructure Industries | ~         | 2.50     | 2.50     |
|             | Sector-Specific Restrictions for Domestic Entrepreneurs Related to Agriculture and Extractive Industries       | <b>~</b>  | 2.50     | 2.50     |
| Sub-Cate    | gory: Foreign Firms                                                                                            |           | 23.75    | /25.0    |
|             | Paid-in Minimum Capital Requirements                                                                           | <b>~</b>  | 2.50     | 2.50     |
|             | Ownership and Participation Restrictions                                                                       | <b>~</b>  | 2.50     | 2.50     |
|             | Ownership and Fardicipation Restrictions                                                                       | <b>Y</b>  | 2.50     | 2.50     |
|             | Screening and Approval                                                                                         | <b>~</b>  | 2.50     | 2.50     |

PII

| LARI (c   | continued)    | ✓ = full points                                                                                               | no points | <sup>b</sup> oı. / | , bor.  |
|-----------|---------------|---------------------------------------------------------------------------------------------------------------|-----------|--------------------|---------|
|           |               | Restrictions on Employment of Foreign and Local Personnel                                                     | <b>~</b>  | 2.50               | 2.50    |
|           |               | Local Engagement Requirements                                                                                 | $\Theta$  | 1.25               | 2.50    |
|           |               | Financial Restrictions                                                                                        | <b>~</b>  | 2.50               | 2.50    |
|           |               | Sector-Specific Restrictions for Foreign Entrepreneurs Related to Service Industries                          | ~         | 2.50               | 2.50    |
|           |               | Sector-Specific Restrictions for Foreign Entrepreneurs Related to Manufacturing and Infrastructure Industries | ~         | 2.50               | 2.50    |
|           |               | Sector-Specific Restrictions for Foreign Entrepreneurs Related to Agriculture and Extractive Industries       | ~         | 2.50               | 2.50    |
| PILLAR II | I - PUBLIC SI | ERVICES                                                                                                       |           | 21.83              | /100.00 |
| C         | ATEGORY: D    | IGITAL SERVICES                                                                                               |           | 3.33               | /40.00  |
|           | Sub-Categ     | gory: Business Start-Up Process                                                                               |           | 3.33               | /20.00  |
|           |               | Company Name Verification                                                                                     | <b>~</b>  | 3.33               | 3.33    |
|           |               | Entire Company Registration Process                                                                           | ×         | 0.00               | 3.33    |
|           |               | Update of Company Information                                                                                 | ×         | 0.00               | 3.33    |
|           |               | Registration and Update of Beneficial Ownership Information                                                   | ×         | 0.00               | 3.33    |
|           |               | Payment of Incorporation Fees                                                                                 | ×         | 0.00               | 3.33    |
|           |               | Issuance of Company Incorporation Certificate                                                                 | ×         | 0.00               | 3.33    |
|           | Sub-Categ     | gory: Storage of Company and Beneficial Ownership Information                                                 |           | 0.00               | /10.00  |
|           |               | Database on Company Information                                                                               | ×         | 0.00               | 3.33    |
|           |               | Company Information Records Digitally Stored                                                                  | ×         | 0.00               | 3.33    |
|           |               | Database on Beneficial Ownership                                                                              | ×         | 0.00               | 3.33    |
|           | Sub-Categ     | gory: Identity Verification                                                                                   |           | 0.00               | /10.00  |
|           |               | Availability of Electronic Signature and Authentication                                                       | ×         | 0.00               | 5.00    |
|           |               | Identity Document Verification Process                                                                        | ×         | 0.00               | 5.00    |
| C         | ATEGORY: II   | NTEROPERABILITY OF SERVICES                                                                                   |           | 5.00               | /20.00  |
|           | Sub-Categ     | gory: Exchange of Company Information                                                                         |           | 0.00               | /10.00  |
|           |               | Exchange of Information Among Public Sector Agencies                                                          | ×         | 0.00               | 5.00    |
|           |               | Update of Company Information Fully Automated                                                                 | ×         | 0.00               | 5.00    |
|           | Sub-Categ     | gory: Unique Business Identification                                                                          |           | 5.00               | /10.00  |
|           |               | Unique Business Identification Number Existence                                                               | <b>/</b>  | 5.00               | 5.00    |

| LLAR II | (continued)                                | ✓ = full points                    | = partial points 🗶  | = no points | ^<br>60, , | ↑<br>. 60. |
|---------|--------------------------------------------|------------------------------------|---------------------|-------------|------------|------------|
|         | Unique Business                            | Identification Number Use          | ed by All Agencies  | ×           | 0.00       | 5.00       |
|         | CATEGORY: TRANSPARENCY O                   | F ONLINE INFORMATION               |                     |             | 13.50      | /40.00     |
|         | Sub-Category: Business Sta                 | rt-Up (Includes gender and         | d environment)      |             | 13.00      | /20.00     |
|         | List of Document                           | S                                  |                     | ~           | 4.00       | 4.00       |
|         | List of Fees                               |                                    |                     | ~           | 4.00       | 4.00       |
|         | Service Standard                           | S                                  |                     | ~           | 4.00       | 4.00       |
|         | Environmental-Re                           | elated Requirements                |                     | ×           | 0.00       | 4.00       |
|         | Information on P<br>Women Entrepre         | ublicly Funded Programs t<br>neurs | o Support SMEs and  | $\Theta$    | 1.00       | 4.00       |
|         | Sub-Category: General and Registered Firms | Sex-Disaggregated Statisti         | cs on Newly         |             | 0.00       | /10.00     |
|         | Statistics Publicly                        | Available on Business Ent          | ry (General)        | ×           | 0.00       | 5.00       |
|         | Statistics Publicly                        | Available on Business Ent          | ry (Gender)         | ×           | 0.00       | 5.00       |
|         | Sub-Category: Availability o               | f General Company Inform           | nation              |             | 0.50       | /10.00     |
|         | Electronic Search                          | Available for All Company          | Records             | ×           | 0.00       | 5.00       |
|         | Types of Compar                            | y Information Available O          | nline to the Public | $\Theta$    | 0.50       | 5.00       |
| PILLAR  | III - OPERATIONAL EFFICIENCY               |                                    |                     |             | 49.75      | /100.0     |
|         | CATEGORY: DOMESTIC FIRMS                   |                                    |                     |             | 24.75      | /50.00     |
|         | Sub-Category: Total Time to                | Register a New Domestic            | Firm                |             | 24.75      | /25.00     |
|         | Total Time to Reg                          | rister a New Domestic Firm         | า                   | $\Theta$    | 24.75      | 25.00      |
|         | Sub-Category: Total Cost To                | Register a New Domestic            | Firm                |             | 0.00       | /25.00     |
|         | Total Cost to Reg                          | ister a New Domestic Firm          | l                   | ×           | 0.00       | 25.00      |
|         | CATEGORY: FOREIGN FIRMS                    |                                    |                     |             | 25.00      | /50.00     |
|         | Sub-Category: Total Time to                | Register a New Foreign Fi          | irm                 |             | 24.75      | /25.00     |
|         | Total Time to Reg                          | sister a New Foreign Firm          |                     | $\Theta$    | 24.75      | 25.00      |
|         |                                            |                                    |                     |             |            |            |
|         | Sub-Category: Total Cost To                | Register a New Foreign Fi          | rm                  |             | 0.25       | /25.00     |