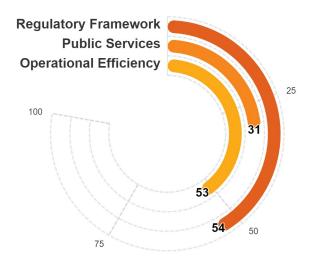

# Sierra Leone

**REGION**Sub-Saharan Africa

**INCOME GROUP** 

Low income

- Sierra Leone scores highest in Labor, Utility Services, and Business Entry. Within these areas, the economy follows good practices for labor inspectorates, implemented regulations on the safety of electricity connections, and allows for simplified firm registration.
- Sierra Leone scores lowest in Market Competition, International Trade, and Business Insolvency. Within these areas, the economy falls behind in digitalization of intellectual property services, imposes several restrictions on digital trade, and does not have electronic case management systems in liquidation and reorganization proceedings.