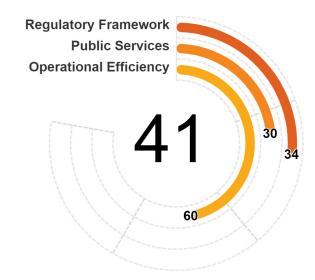

# **Business Location**

The Business Location topic measures three different options purchasing, leasing, and building that are available to entrepreneurs to choose the adequate location to set up their company, across three different dimensions, here referred to as pillars. The first pillar assesses the quality of regulations pertaining to property transfer, building, and environmental permitting, covering de jure features of a regulatory framework that are necessary for immovable property lease, property ownership, urban planning, and environmental licenses. The second pillar assesses the quality of public services and transparency of information in the provision of property transfer, building, and environmental permitting. The third pillar measures the operational efficiency of establishing a business location in practice. The interaction between these three pillars ensures a comprehensive evaluation of business location, balancing regulatory quality, service transparency, and operational efficiency to create an optimal environment for business establishment. The three pillars consider both the firm's flexibility and the broader social benefits. They ensure a more balanced approach accounting for private sector needs while safeguarding public interests, such as environmental sustainability and public safety.

Detailed methodology is available in the Methodology Handbook.

Sub-Category: Property Transfer Standards

Legal Obligation to Verify Identities of the Parties

# **TABLE LEGEND** = full points ⊖ = partial points × = no points /100.00 44.75 CATEGORY: PROPERTY TRANSFER AND LAND ADMINISTRATION 15.33 /40.00 12.00 /15.00 Legal Obligation to Check Compliance of Documents with the Law 3.75 3.75 3.75 3.75