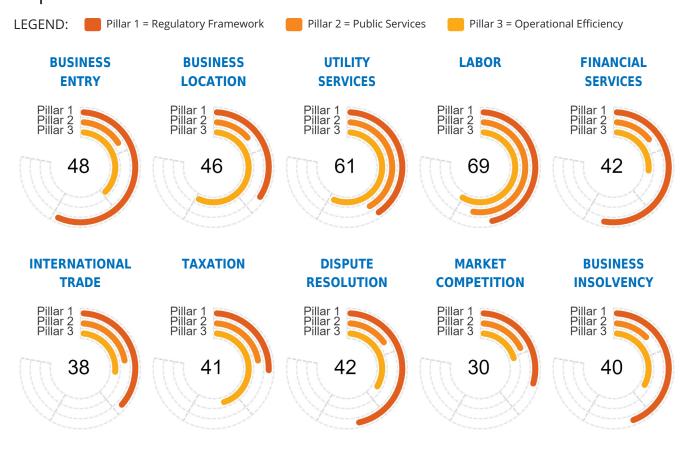

# Sierra Leone

**REGION**Sub-Saharan Africa

**INCOME GROUP** 

Low income

- Sierra Leone scores highest in Labor, Utility Services, and Business Entry. Within these areas, the economy follows good practices for labor inspectorates, implemented regulations on the safety of electricity connections, and allows for simplified firm registration.
- Sierra Leone scores lowest in Market Competition, International Trade, and Business Insolvency. Within these areas, the economy falls behind in digitalization of intellectual property services, imposes several restrictions on digital trade, and does not have electronic case management systems in liquidation and reorganization proceedings.