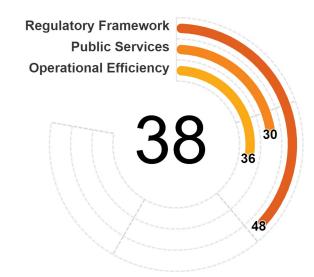

# **Business Location**

The Business Location topic measures three different options purchasing, leasing, and building that are available to entrepreneurs to choose the adequate location to set up their company, across three different dimensions, here referred to as pillars. The first pillar assesses the quality of regulations pertaining to property transfer, building, and environmental permitting, covering de jure features of a regulatory framework that are necessary for immovable property lease, property ownership, urban planning, and environmental licenses. The second pillar assesses the quality of public services and transparency of information in the provision of property transfer, building, and environmental permitting. The third pillar measures the operational efficiency of establishing a business location in practice. The interaction between these three pillars ensures a comprehensive evaluation of business location, balancing regulatory quality, service transparency, and operational efficiency to create an optimal environment for business establishment. The three pillars consider both the firm's flexibility and the broader social benefits. They ensure a more balanced approach accounting for private sector needs while safeguarding public interests, such as environmental sustainability and public safety.

Detailed methodology is available in the Methodology Handbook.

Sub-Category: Property Transfer Standards

Legal Obligation to Verify Identities of the Parties

# **TABLE LEGEND** = full points ⊖ = partial points × = no points /100.00 44.75 CATEGORY: PROPERTY TRANSFER AND LAND ADMINISTRATION 15.33 /40.00 12.00 /15.00 Legal Obligation to Check Compliance of Documents with the Law 3.75 3.75 3.75 3.75