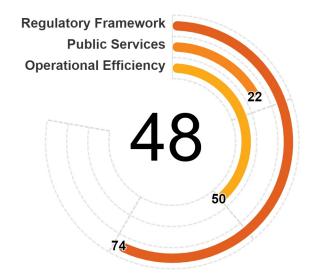

# **Business Entry**

The Business Entry topic measures the process of registration and start of operations of new limited liability companies (LLCs) across three different dimensions, here referred to as pillars. The first pillar assesses the quality of regulations for business entry, covering de jure features of a regulatory framework that are necessary for the adoption of good practices for business start—ups. The second pillar measures the availability of digital public services and transparency of information for business entry. The third pillar measures the time and cost required to register new domestic and foreign firms.

#### **TABLE LEGEND**

= full points

⊖ = partial points

× = no points

73.75 /100.00

## PILLAR I - REGULATORY FRAMEWORK

| • • |          |                                                              |          | , 0., , | /=00:00 |
|-----|----------|--------------------------------------------------------------|----------|---------|---------|
| CA  | TEGORY:  | INFORMATION AND PROCEDURAL STANDARDS                         |          | 25.00   | /50.00  |
|     | Sub-Cate | gory: Company Information Filing Requirements                |          | 15.00   | /15.00  |
|     |          | Mandatory to Verify and to Have the Company Name Approved    | <b>~</b> | 2.14    | 2.14    |
|     |          | Mandatory to Verify the Identity of Entrepreneurs            | <b>~</b> | 2.14    | 2.14    |
|     |          | Mandatory to Register Shareholders' Information              | <b>~</b> | 2.14    | 2.14    |
|     |          | Mandatory to File Annual Returns/Financial Statements        | <b>~</b> | 2.14    | 2.14    |
|     |          | Mandatory to Register Changes to the Company Name            | <b>~</b> | 2.14    | 2.14    |
|     |          | Mandatory to Register Changes to the Shareholders' Details   | <b>~</b> | 2.14    | 2.14    |
|     |          | Mandatory to Register Changes in the Articles of Association | <b>~</b> | 2.14    | 2.14    |
|     | Sub-Cate | gory: Beneficial Ownership Filing Requirements               |          | 0.00    | /15.00  |
|     |          | Mandatory to Register Beneficial Owners' Information         | ×        | 0.00    | 2.50    |
|     |          | Mandatory Type of Information Required for Beneficial Owners | ×        | 0.00    | 2.50    |