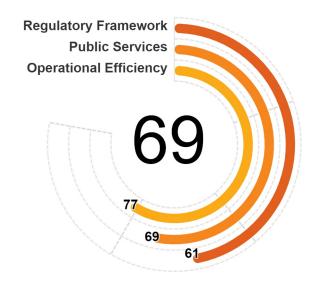

# **Business Entry**

The Business Entry topic measures the process of registration and start of operations of new limited liability companies (LLCs) across three different dimensions, here referred to as pillars. The first pillar assesses the quality of regulations for business entry, covering de jure features of a regulatory framework that are necessary for the adoption of good practices for business start—ups. The second pillar measures the availability of digital public services and transparency of information for business entry. The third pillar measures the time and cost required to register new domestic and foreign firms.

Each pillar is divided into categories—defined by common features that inform the grouping into a particular category—and each category is further divided into subcategories. Each subcategory has several indicators, each of which may, in turn, have several components. Relevant points are assigned to each indicator and subsequently aggregated to obtain the number of points for each subcategory, category, and pillar.

#### **TABLE LEGEND**

= full points

⊖ = partial points

× = no points

73.75 /100.00