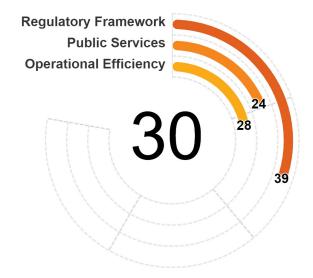

## PILLAR I - REGULATORY FRAMEWORK

| • • |          |                                                              |          | , 0., , | /=00:00 |
|-----|----------|--------------------------------------------------------------|----------|---------|---------|
| CA  | TEGORY:  | INFORMATION AND PROCEDURAL STANDARDS                         |          | 25.00   | /50.00  |
|     | Sub-Cate | gory: Company Information Filing Requirements                |          | 15.00   | /15.00  |
|     |          | Mandatory to Verify and to Have the Company Name Approved    | <b>~</b> | 2.14    | 2.14    |
|     |          | Mandatory to Verify the Identity of Entrepreneurs            | <b>~</b> | 2.14    | 2.14    |
|     |          | Mandatory to Register Shareholders' Information              | <b>~</b> | 2.14    | 2.14    |
|     |          | Mandatory to File Annual Returns/Financial Statements        | <b>~</b> | 2.14    | 2.14    |
|     |          | Mandatory to Register Changes to the Company Name            | <b>~</b> | 2.14    | 2.14    |
|     |          | Mandatory to Register Changes to the Shareholders' Details   | <b>~</b> | 2.14    | 2.14    |
|     |          | Mandatory to Register Changes in the Articles of Association | <b>~</b> | 2.14    | 2.14    |
|     | Sub-Cate | gory: Beneficial Ownership Filing Requirements               |          | 0.00    | /15.00  |
|     |          | Mandatory to Register Beneficial Owners' Information         | ×        | 0.00    | 2.50    |
|     |          | Mandatory Type of Information Required for Beneficial Owners | ×        | 0.00    | 2.50    |

|             | TABLE LEGEND                                                                                                   | O         | , 601. L | , bor.   |
|-------------|----------------------------------------------------------------------------------------------------------------|-----------|----------|----------|
| (continued) | ✓ = full points                                                                                                | no points | <b>V</b> | <b>V</b> |
|             | Mandatory Time Limit to Register Beneficial Owners' Information                                                | ×         | 0.00     | 2.50     |
|             | Nominee Shareholders and Directors                                                                             | ×         | 0.00     | 2.50     |
|             | Mandatory to Verify Beneficial Owners' Identity                                                                | ×         | 0.00     | 2.50     |
|             | Mandatory to Register Changes to the Beneficial Ownership<br>Information                                       | ×         | 0.00     | 2.50     |
| Sub-Cate;   | gory: Availability of Simplified Registration                                                                  |           | 10.00    | /10.0    |
|             | Simple Registration Form without the Use of Intermediaries                                                     | <b>~</b>  | 3.33     | 3.33     |
|             | Simple Registration Form for All Entrepreneurs                                                                 | <b>~</b>  | 3.33     | 3.33     |
|             | Changes without the Use of Intermediaries                                                                      | <b>~</b>  | 3.33     | 3.33     |
| •           | gory: Risk-Based Assessment for Operating Business and<br>nental Licenses                                      |           | 0.00     | /10.0    |
|             | Risk-Based Regulations for Business Licensing                                                                  | ×         | 0.00     | 5.00     |
|             | Risk-Based Regulations for Environmental Permitting                                                            | ×         | 0.00     | 5.00     |
| CATEGORY: F | RESTRICTIONS ON REGISTERING A BUSINESS                                                                         |           | 48.75    | /50.0    |
| Sub-Cate;   | gory: Domestic Firms                                                                                           |           | 25.00    | /25.0    |
|             | Paid-In Minimum Capital Requirements                                                                           | <b>~</b>  | 2.50     | 2.50     |
|             | Minimum Education or Training                                                                                  | <b>~</b>  | 2.50     | 2.50     |
|             | Criminal History Records or Affidavits                                                                         | <b>~</b>  | 2.50     | 2.50     |
|             | Approval of Business Plan, Feasibility Plan, or Financial Plan                                                 | <b>~</b>  | 2.50     | 2.50     |
|             | General Operating License                                                                                      | <b>~</b>  | 2.50     | 2.50     |
|             | Sociodemographic Restrictions for Domestic Entrepreneurs                                                       | <b>~</b>  | 5.00     | 5.00     |
|             | Sector-Specific Restrictions for Domestic Entrepreneurs Related to Service Industries                          | ~         | 2.50     | 2.50     |
|             | Sector-Specific Restrictions for Domestic Entrepreneurs Related to Manufacturing and Infrastructure Industries | ~         | 2.50     | 2.50     |
|             | Sector-Specific Restrictions for Domestic Entrepreneurs Related to Agriculture and Extractive Industries       | <b>~</b>  | 2.50     | 2.50     |
| Sub-Cate    | gory: Foreign Firms                                                                                            |           | 23.75    | /25.0    |
|             | Paid-in Minimum Capital Requirements                                                                           | <b>~</b>  | 2.50     | 2.50     |
|             | Ownership and Participation Restrictions                                                                       | <b>~</b>  | 2.50     | 2.50     |
|             | Ownership and Fardicipation Restrictions                                                                       | <b>Y</b>  | 2.50     | 2.50     |
|             | Screening and Approval                                                                                         | <b>~</b>  | 2.50     | 2.50     |

PII

| LARI (c   | continued)    | ✓ = full points                                                                                               | no points | <sup>b</sup> oı. / | , bor.  |
|-----------|---------------|---------------------------------------------------------------------------------------------------------------|-----------|--------------------|---------|
|           |               | Restrictions on Employment of Foreign and Local Personnel                                                     | <b>~</b>  | 2.50               | 2.50    |
|           |               | Local Engagement Requirements                                                                                 | $\Theta$  | 1.25               | 2.50    |
|           |               | Financial Restrictions                                                                                        | <b>~</b>  | 2.50               | 2.50    |
|           |               | Sector-Specific Restrictions for Foreign Entrepreneurs Related to Service Industries                          | ~         | 2.50               | 2.50    |
|           |               | Sector-Specific Restrictions for Foreign Entrepreneurs Related to Manufacturing and Infrastructure Industries | ~         | 2.50               | 2.50    |
|           |               | Sector-Specific Restrictions for Foreign Entrepreneurs Related to Agriculture and Extractive Industries       | ~         | 2.50               | 2.50    |
| PILLAR II | I - PUBLIC SI | ERVICES                                                                                                       |           | 21.83              | /100.00 |
| C         | ATEGORY: D    | IGITAL SERVICES                                                                                               |           | 3.33               | /40.00  |
|           | Sub-Categ     | gory: Business Start-Up Process                                                                               |           | 3.33               | /20.00  |
|           |               | Company Name Verification                                                                                     | <b>~</b>  | 3.33               | 3.33    |
|           |               | Entire Company Registration Process                                                                           | ×         | 0.00               | 3.33    |
|           |               | Update of Company Information                                                                                 | ×         | 0.00               | 3.33    |
|           |               | Registration and Update of Beneficial Ownership Information                                                   | ×         | 0.00               | 3.33    |
|           |               | Payment of Incorporation Fees                                                                                 | ×         | 0.00               | 3.33    |
|           |               | Issuance of Company Incorporation Certificate                                                                 | ×         | 0.00               | 3.33    |
|           | Sub-Categ     | gory: Storage of Company and Beneficial Ownership Information                                                 |           | 0.00               | /10.00  |
|           |               | Database on Company Information                                                                               | ×         | 0.00               | 3.33    |
|           |               | Company Information Records Digitally Stored                                                                  | ×         | 0.00               | 3.33    |
|           |               | Database on Beneficial Ownership                                                                              | ×         | 0.00               | 3.33    |
|           | Sub-Categ     | gory: Identity Verification                                                                                   |           | 0.00               | /10.00  |
|           |               | Availability of Electronic Signature and Authentication                                                       | ×         | 0.00               | 5.00    |
|           |               | Identity Document Verification Process                                                                        | ×         | 0.00               | 5.00    |
| C         | ATEGORY: II   | NTEROPERABILITY OF SERVICES                                                                                   |           | 5.00               | /20.00  |
|           | Sub-Categ     | gory: Exchange of Company Information                                                                         |           | 0.00               | /10.00  |
|           |               | Exchange of Information Among Public Sector Agencies                                                          | ×         | 0.00               | 5.00    |
|           |               | Update of Company Information Fully Automated                                                                 | ×         | 0.00               | 5.00    |
|           | Sub-Categ     | gory: Unique Business Identification                                                                          |           | 5.00               | /10.00  |
|           |               | Unique Business Identification Number Existence                                                               | <b>/</b>  | 5.00               | 5.00    |

| LLAR II | (continued)                                | ✓ = full points                    | = partial points 🗶  | = no points | ^<br>60, , | ↑<br>. 60. |
|---------|--------------------------------------------|------------------------------------|---------------------|-------------|------------|------------|
|         | Unique Business                            | Identification Number Use          | ed by All Agencies  | ×           | 0.00       | 5.00       |
|         | CATEGORY: TRANSPARENCY O                   | F ONLINE INFORMATION               |                     |             | 13.50      | /40.00     |
|         | Sub-Category: Business Sta                 | rt-Up (Includes gender and         | d environment)      |             | 13.00      | /20.00     |
|         | List of Document                           | S                                  |                     | ~           | 4.00       | 4.00       |
|         | List of Fees                               |                                    |                     | ~           | 4.00       | 4.00       |
|         | Service Standard                           | S                                  |                     | ~           | 4.00       | 4.00       |
|         | Environmental-Re                           | elated Requirements                |                     | ×           | 0.00       | 4.00       |
|         | Information on P<br>Women Entrepre         | ublicly Funded Programs t<br>neurs | o Support SMEs and  | $\Theta$    | 1.00       | 4.00       |
|         | Sub-Category: General and Registered Firms | Sex-Disaggregated Statisti         | cs on Newly         |             | 0.00       | /10.00     |
|         | Statistics Publicly                        | Available on Business Ent          | ry (General)        | ×           | 0.00       | 5.00       |
|         | Statistics Publicly                        | Available on Business Ent          | ry (Gender)         | ×           | 0.00       | 5.00       |
|         | Sub-Category: Availability o               | f General Company Inform           | nation              |             | 0.50       | /10.00     |
|         | Electronic Search                          | Available for All Company          | Records             | ×           | 0.00       | 5.00       |
|         | Types of Compar                            | y Information Available O          | nline to the Public | $\Theta$    | 0.50       | 5.00       |
| PILLAR  | III - OPERATIONAL EFFICIENCY               |                                    |                     |             | 49.75      | /100.0     |
|         | CATEGORY: DOMESTIC FIRMS                   |                                    |                     |             | 24.75      | /50.00     |
|         | Sub-Category: Total Time to                | Register a New Domestic            | Firm                |             | 24.75      | /25.00     |
|         | Total Time to Reg                          | rister a New Domestic Firm         | า                   | $\Theta$    | 24.75      | 25.00      |
|         | Sub-Category: Total Cost To                | Register a New Domestic            | Firm                |             | 0.00       | /25.00     |
|         | Total Cost to Reg                          | ister a New Domestic Firm          | l                   | ×           | 0.00       | 25.00      |
|         | CATEGORY: FOREIGN FIRMS                    |                                    |                     |             | 25.00      | /50.00     |
|         | Sub-Category: Total Time to                | Register a New Foreign Fi          | irm                 |             | 24.75      | /25.00     |
|         | Total Time to Reg                          | sister a New Foreign Firm          |                     | $\Theta$    | 24.75      | 25.00      |
|         |                                            |                                    |                     |             |            |            |
|         | Sub-Category: Total Cost To                | Register a New Foreign Fi          | rm                  |             | 0.25       | /25.00     |