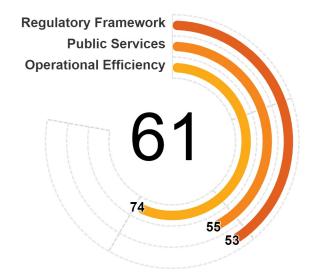

# **Business Location**

The Business Location topic measures three different options purchasing, leasing, and building that are available to entrepreneurs to choose the adequate location to set up their company, across three different dimensions, here referred to as pillars. The first pillar assesses the quality of regulations pertaining to property transfer, building, and environmental permitting, covering de jure features of a regulatory framework that are necessary for immovable property lease, property ownership, urban planning, and environmental licenses. The second pillar assesses the quality of public services and transparency of information in the provision of property transfer, building, and environmental permitting. The third pillar measures the operational efficiency of establishing a business location in practice. The interaction between these three pillars ensures a comprehensive evaluation of business location, balancing regulatory quality, service transparency, and operational efficiency to create an optimal environment for business establishment. The three pillars consider both the firm's flexibility and the broader social benefits. They ensure a more balanced approach accounting for private sector needs while safeguarding public interests, such as environmental sustainability and public safety.

Each pillar is divided into categories—defined by common features that inform the grouping into a particular category—and each category is further divided into subcategories. Each subcategory has several indicators, each of which may, in turn, have several components. Relevant points are assigned to each indicator and subsequently aggregated to obtain the number of points for each subcategory, category, and pillar.

Detailed methodology is available in the Methodology Handbook.

Sub-Category: Property Transfer Standards

Legal Obligation to Verify Identities of the Parties

# **TABLE LEGEND** = full points ⊖ = partial points × = no points /100.00 44.75 CATEGORY: PROPERTY TRANSFER AND LAND ADMINISTRATION 15.33 /40.00 12.00 /15.00 Legal Obligation to Check Compliance of Documents with the Law 3.75 3.75 3.75 3.75