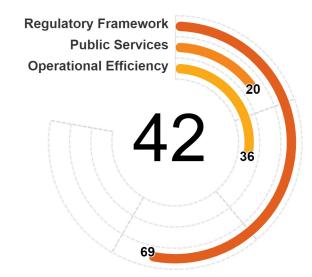

# **Business Entry**

The Business Entry topic measures the process of registration and start of operations of new limited liability companies (LLCs) across three different dimensions, here referred to as pillars. The first pillar assesses the quality of regulations for business entry, covering de jure features of a regulatory framework that are necessary for the adoption of good practices for business start—ups. The second pillar measures the availability of digital public services and transparency of information for business entry. The third pillar measures the time and cost required to register new domestic and foreign firms.

#### **TABLE LEGEND**

= full points

⊖ = partial points

× = no points

73.75 /100.00

## PILLAR I - REGULATORY FRAMEWORK

| • • |          |                                                              |          | , 0., , | /=00:00 |
|-----|----------|--------------------------------------------------------------|----------|---------|---------|
| CA  | TEGORY:  | INFORMATION AND PROCEDURAL STANDARDS                         |          | 25.00   | /50.00  |
|     | Sub-Cate | gory: Company Information Filing Requirements                |          | 15.00   | /15.00  |
|     |          | Mandatory to Verify and to Have the Company Name Approved    | <b>~</b> | 2.14    | 2.14    |
|     |          | Mandatory to Verify the Identity of Entrepreneurs            | <b>~</b> | 2.14    | 2.14    |
|     |          | Mandatory to Register Shareholders' Information              | <b>~</b> | 2.14    | 2.14    |
|     |          | Mandatory to File Annual Returns/Financial Statements        | <b>~</b> | 2.14    | 2.14    |
|     |          | Mandatory to Register Changes to the Company Name            | <b>~</b> | 2.14    | 2.14    |
|     |          | Mandatory to Register Changes to the Shareholders' Details   | <b>~</b> | 2.14    | 2.14    |
|     |          | Mandatory to Register Changes in the Articles of Association | <b>~</b> | 2.14    | 2.14    |
|     | Sub-Cate | gory: Beneficial Ownership Filing Requirements               |          | 0.00    | /15.00  |
|     |          | Mandatory to Register Beneficial Owners' Information         | ×        | 0.00    | 2.50    |
|     |          | Mandatory Type of Information Required for Beneficial Owners | ×        | 0.00    | 2.50    |