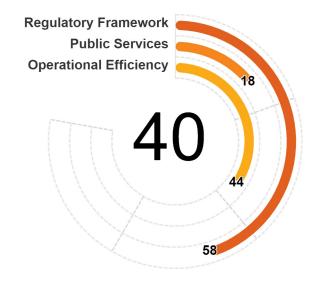

## PILLAR I - REGULATORY FRAMEWORK

| • • |          |                                                              |          | , 0., , | /=00:00 |
|-----|----------|--------------------------------------------------------------|----------|---------|---------|
| CA  | TEGORY:  | INFORMATION AND PROCEDURAL STANDARDS                         |          | 25.00   | /50.00  |
|     | Sub-Cate | gory: Company Information Filing Requirements                |          | 15.00   | /15.00  |
|     |          | Mandatory to Verify and to Have the Company Name Approved    | <b>~</b> | 2.14    | 2.14    |
|     |          | Mandatory to Verify the Identity of Entrepreneurs            | <b>~</b> | 2.14    | 2.14    |
|     |          | Mandatory to Register Shareholders' Information              | <b>~</b> | 2.14    | 2.14    |
|     |          | Mandatory to File Annual Returns/Financial Statements        | <b>~</b> | 2.14    | 2.14    |
|     |          | Mandatory to Register Changes to the Company Name            | <b>~</b> | 2.14    | 2.14    |
|     |          | Mandatory to Register Changes to the Shareholders' Details   | <b>~</b> | 2.14    | 2.14    |
|     |          | Mandatory to Register Changes in the Articles of Association | <b>~</b> | 2.14    | 2.14    |
|     | Sub-Cate | gory: Beneficial Ownership Filing Requirements               |          | 0.00    | /15.00  |
|     |          | Mandatory to Register Beneficial Owners' Information         | ×        | 0.00    | 2.50    |
|     |          | Mandatory Type of Information Required for Beneficial Owners | ×        | 0.00    | 2.50    |

|             | TABLE LEGEND                                                                                                   | O         | , 601. L | , bor.   |
|-------------|----------------------------------------------------------------------------------------------------------------|-----------|----------|----------|
| (continued) | ✓ = full points                                                                                                | no points | <b>V</b> | <b>V</b> |
|             | Mandatory Time Limit to Register Beneficial Owners' Information                                                | ×         | 0.00     | 2.50     |
|             | Nominee Shareholders and Directors                                                                             | ×         | 0.00     | 2.50     |
|             | Mandatory to Verify Beneficial Owners' Identity                                                                | ×         | 0.00     | 2.50     |
|             | Mandatory to Register Changes to the Beneficial Ownership<br>Information                                       | ×         | 0.00     | 2.50     |
| Sub-Cate;   | gory: Availability of Simplified Registration                                                                  |           | 10.00    | /10.0    |
|             | Simple Registration Form without the Use of Intermediaries                                                     | <b>~</b>  | 3.33     | 3.33     |
|             | Simple Registration Form for All Entrepreneurs                                                                 | <b>~</b>  | 3.33     | 3.33     |
|             | Changes without the Use of Intermediaries                                                                      | <b>~</b>  | 3.33     | 3.33     |
| •           | gory: Risk-Based Assessment for Operating Business and<br>nental Licenses                                      |           | 0.00     | /10.0    |
|             | Risk-Based Regulations for Business Licensing                                                                  | ×         | 0.00     | 5.00     |
|             | Risk-Based Regulations for Environmental Permitting                                                            | ×         | 0.00     | 5.00     |
| CATEGORY: F | RESTRICTIONS ON REGISTERING A BUSINESS                                                                         |           | 48.75    | /50.0    |
| Sub-Cate;   | gory: Domestic Firms                                                                                           |           | 25.00    | /25.0    |
|             | Paid-In Minimum Capital Requirements                                                                           | <b>~</b>  | 2.50     | 2.50     |
|             | Minimum Education or Training                                                                                  | <b>~</b>  | 2.50     | 2.50     |
|             | Criminal History Records or Affidavits                                                                         | <b>~</b>  | 2.50     | 2.50     |
|             | Approval of Business Plan, Feasibility Plan, or Financial Plan                                                 | <b>~</b>  | 2.50     | 2.50     |
|             | General Operating License                                                                                      | <b>~</b>  | 2.50     | 2.50     |
|             | Sociodemographic Restrictions for Domestic Entrepreneurs                                                       | <b>~</b>  | 5.00     | 5.00     |
|             | Sector-Specific Restrictions for Domestic Entrepreneurs Related to Service Industries                          | ~         | 2.50     | 2.50     |
|             | Sector-Specific Restrictions for Domestic Entrepreneurs Related to Manufacturing and Infrastructure Industries | ~         | 2.50     | 2.50     |
|             | Sector-Specific Restrictions for Domestic Entrepreneurs Related to Agriculture and Extractive Industries       | <b>~</b>  | 2.50     | 2.50     |
| Sub-Cate    | gory: Foreign Firms                                                                                            |           | 23.75    | /25.0    |
|             | Paid-in Minimum Capital Requirements                                                                           | <b>~</b>  | 2.50     | 2.50     |
|             | Ownership and Participation Restrictions                                                                       | <b>~</b>  | 2.50     | 2.50     |
|             | Ownership and Fardicipation Restrictions                                                                       | <b>Y</b>  | 2.50     | 2.50     |
|             | Screening and Approval                                                                                         | <b>~</b>  | 2.50     | 2.50     |

PII

| LARI (c   | continued)    | ✓ = full points                                                                                               | no points | <sup>b</sup> oı. / | , bor.  |
|-----------|---------------|---------------------------------------------------------------------------------------------------------------|-----------|--------------------|---------|
|           |               | Restrictions on Employment of Foreign and Local Personnel                                                     | <b>~</b>  | 2.50               | 2.50    |
|           |               | Local Engagement Requirements                                                                                 | $\Theta$  | 1.25               | 2.50    |
|           |               | Financial Restrictions                                                                                        | <b>~</b>  | 2.50               | 2.50    |
|           |               | Sector-Specific Restrictions for Foreign Entrepreneurs Related to Service Industries                          | ~         | 2.50               | 2.50    |
|           |               | Sector-Specific Restrictions for Foreign Entrepreneurs Related to Manufacturing and Infrastructure Industries | ~         | 2.50               | 2.50    |
|           |               | Sector-Specific Restrictions for Foreign Entrepreneurs Related to Agriculture and Extractive Industries       | ~         | 2.50               | 2.50    |
| PILLAR II | I - PUBLIC SI | ERVICES                                                                                                       |           | 21.83              | /100.00 |
| C         | ATEGORY: D    | IGITAL SERVICES                                                                                               |           | 3.33               | /40.00  |
|           | Sub-Categ     | gory: Business Start-Up Process                                                                               |           | 3.33               | /20.00  |
|           |               | Company Name Verification                                                                                     | <b>~</b>  | 3.33               | 3.33    |
|           |               | Entire Company Registration Process                                                                           | ×         | 0.00               | 3.33    |
|           |               | Update of Company Information                                                                                 | ×         | 0.00               | 3.33    |
|           |               | Registration and Update of Beneficial Ownership Information                                                   | ×         | 0.00               | 3.33    |
|           |               | Payment of Incorporation Fees                                                                                 | ×         | 0.00               | 3.33    |
|           |               | Issuance of Company Incorporation Certificate                                                                 | ×         | 0.00               | 3.33    |
|           | Sub-Categ     | gory: Storage of Company and Beneficial Ownership Information                                                 |           | 0.00               | /10.00  |
|           |               | Database on Company Information                                                                               | ×         | 0.00               | 3.33    |
|           |               | Company Information Records Digitally Stored                                                                  | ×         | 0.00               | 3.33    |
|           |               | Database on Beneficial Ownership                                                                              | ×         | 0.00               | 3.33    |
|           | Sub-Categ     | gory: Identity Verification                                                                                   |           | 0.00               | /10.00  |
|           |               | Availability of Electronic Signature and Authentication                                                       | ×         | 0.00               | 5.00    |
|           |               | Identity Document Verification Process                                                                        | ×         | 0.00               | 5.00    |
| C         | ATEGORY: II   | NTEROPERABILITY OF SERVICES                                                                                   |           | 5.00               | /20.00  |
|           | Sub-Categ     | gory: Exchange of Company Information                                                                         |           | 0.00               | /10.00  |
|           |               | Exchange of Information Among Public Sector Agencies                                                          | ×         | 0.00               | 5.00    |
|           |               | Update of Company Information Fully Automated                                                                 | ×         | 0.00               | 5.00    |
|           | Sub-Categ     | gory: Unique Business Identification                                                                          |           | 5.00               | /10.00  |
|           |               | Unique Business Identification Number Existence                                                               | <b>/</b>  | 5.00               | 5.00    |

| LLAR II | (continued)                                | ✓ = full points                    | = partial points 🗶  | = no points | ^<br>60, , | ↑<br>. 60. |
|---------|--------------------------------------------|------------------------------------|---------------------|-------------|------------|------------|
|         | Unique Business                            | Identification Number Use          | ed by All Agencies  | ×           | 0.00       | 5.00       |
|         | CATEGORY: TRANSPARENCY O                   | F ONLINE INFORMATION               |                     |             | 13.50      | /40.00     |
|         | Sub-Category: Business Sta                 | rt-Up (Includes gender and         | d environment)      |             | 13.00      | /20.00     |
|         | List of Document                           | S                                  |                     | ~           | 4.00       | 4.00       |
|         | List of Fees                               |                                    |                     | ~           | 4.00       | 4.00       |
|         | Service Standard                           | S                                  |                     | ~           | 4.00       | 4.00       |
|         | Environmental-Re                           | elated Requirements                |                     | ×           | 0.00       | 4.00       |
|         | Information on P<br>Women Entrepre         | ublicly Funded Programs t<br>neurs | o Support SMEs and  | $\Theta$    | 1.00       | 4.00       |
|         | Sub-Category: General and Registered Firms | Sex-Disaggregated Statisti         | cs on Newly         |             | 0.00       | /10.00     |
|         | Statistics Publicly                        | Available on Business Ent          | ry (General)        | ×           | 0.00       | 5.00       |
|         | Statistics Publicly                        | Available on Business Ent          | ry (Gender)         | ×           | 0.00       | 5.00       |
|         | Sub-Category: Availability o               | f General Company Inform           | nation              |             | 0.50       | /10.00     |
|         | Electronic Search                          | Available for All Company          | Records             | ×           | 0.00       | 5.00       |
|         | Types of Compar                            | y Information Available O          | nline to the Public | $\Theta$    | 0.50       | 5.00       |
| PILLAR  | III - OPERATIONAL EFFICIENCY               |                                    |                     |             | 49.75      | /100.0     |
|         | CATEGORY: DOMESTIC FIRMS                   |                                    |                     |             | 24.75      | /50.00     |
|         | Sub-Category: Total Time to                | Register a New Domestic            | Firm                |             | 24.75      | /25.00     |
|         | Total Time to Reg                          | rister a New Domestic Firm         | า                   | $\Theta$    | 24.75      | 25.00      |
|         | Sub-Category: Total Cost To                | Register a New Domestic            | Firm                |             | 0.00       | /25.00     |
|         | Total Cost to Reg                          | ister a New Domestic Firm          | l                   | ×           | 0.00       | 25.00      |
|         | CATEGORY: FOREIGN FIRMS                    |                                    |                     |             | 25.00      | /50.00     |
|         | Sub-Category: Total Time to                | Register a New Foreign Fi          | irm                 |             | 24.75      | /25.00     |
|         | Total Time to Reg                          | sister a New Foreign Firm          |                     | $\Theta$    | 24.75      | 25.00      |
|         |                                            |                                    |                     |             |            |            |
|         | Sub-Category: Total Cost To                | Register a New Foreign Fi          | rm                  |             | 0.25       | /25.00     |