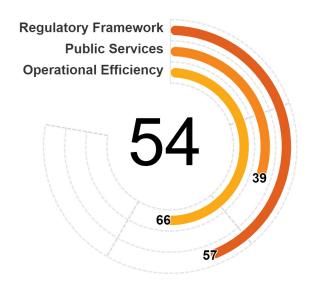

# Seychelles

**REGION** Sub-Saharan Africa

INCOME GROUP High income

- The Seychelles scores highest in Labor, International Trade, and Taxation. Within these areas, the economy provides employment centers and training to support job seekers, a system for coordinated border management, and follows good practices on preparing and publishing future tax plans.
- The Seychelles scores lowest in Market Competition, Dispute Resolution, and Business Insolvency. Within these areas, the economy lags in the digitalization of intellectual property services, provides few legal safeguards in arbitration and mediation, and no operational electronic case management systems in liquidation and reorganization.

# **Business Entry**

The Business Entry topic measures the process of registration and start of operations of new limited liability companies (LLCs) across three different dimensions, here referred to as pillars. The first pillar assesses the quality of regulations for business entry, covering de jure features of a regulatory framework that are necessary for the adoption of good practices for business start-ups. The second pillar measures the availability of digital public services and transparency of information for business entry. The third pillar measures the time and cost required to register new domestic and foreign firms.