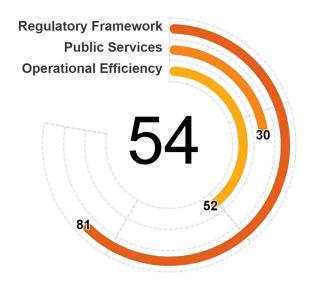

# **Business Entry**

The Business Entry topic measures the process of registration and start of operations of new limited liability companies (LLCs) across three different dimensions, here referred to as pillars. The first pillar assesses the quality of regulations for business entry, covering de jure features of a regulatory framework that are necessary for the adoption of good practices for business start-ups. The second pillar measures the availability of digital public services and transparency of information for business entry. The third pillar measures the time and cost required to register new domestic and foreign firms.

Each pillar is divided into categories—defined by common features that inform the grouping into a particular category-and each category is further divided into subcategories. Each subcategory has several indicators, each of which may, in turn, have several components. Relevant points are assigned to each indicator and subsequently aggregated to obtain the number of points for each subcategory, category, and pillar.

Detailed methodology is available in the Methodology Handbook.

2.50

2.50

|          |                                                       | ABLE LEGEND                     | obtained<br>points N                  | Aaximum<br>Points                                           |
|----------|-------------------------------------------------------|---------------------------------|---------------------------------------|-------------------------------------------------------------|
| - REGULA | θ                                                     | = partial points<br>= no points | 00 <sup>2</sup> point ¶<br>↓<br>81.04 | <sup>N</sup> <sup>2</sup> poin <sup>2</sup><br>↓<br>/100.00 |
| TEGORY   | : INFORMATION AND PROCEDURAL STANDARDS                |                                 | 39.17                                 | /50.00                                                      |
| Sub-Cat  | egory: Company Information Filing Requirements        |                                 | 15.00                                 | /15.00                                                      |
|          | Mandatory to Verify and to Have the Company Name      | Approved 🗸                      | 2.14                                  | 2.14                                                        |
|          | Mandatory to Verify the Identity of Entrepreneurs     | <ul> <li>✓</li> </ul>           | 2.14                                  | 2.14                                                        |
|          | Mandatory to Register Shareholders' Information       | ~                               | 2.14                                  | 2.14                                                        |
|          | Mandatory to File Annual Returns/Financial Statemen   | its 🗸                           | 2.14                                  | 2.14                                                        |
|          | Mandatory to Register Changes to the Company Nam      | e 🗸                             | 2.14                                  | 2.14                                                        |
|          | Mandatory to Register Changes to the Shareholders'    | Details 🗸                       | 2.14                                  | 2.14                                                        |
|          | Mandatory to Register Changes in the Articles of Asso | ociation 🗸                      | 2.14                                  | 2.14                                                        |
| Sub-Cat  | egory: Beneficial Ownership Filing Requirements       |                                 | 12.50                                 | /15.00                                                      |
|          | Mandatory to Register Beneficial Owners' Information  | ו 🗸                             | 2.50                                  | 2.50                                                        |
|          |                                                       |                                 |                                       |                                                             |