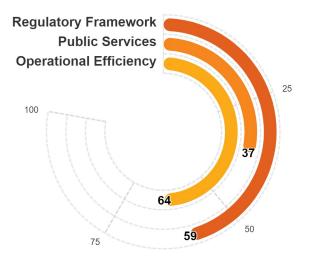

# Seychelles

**REGION** Sub-Saharan Africa

INCOME GROUP High income

- The Seychelles scores highest in Labor, International Trade, and Taxation. Within these areas, the economy provides employment centers and training to support job seekers, a system for coordinated border management, and follows good practices on preparing and publishing future tax plans.
- The Seychelles scores lowest in Market Competition, Dispute Resolution, and Business Insolvency. Within these areas, the economy lags in the digitalization of intellectual property services, provides few legal safeguards in arbitration and mediation, and no operational electronic case management systems in liquidation and reorganization.