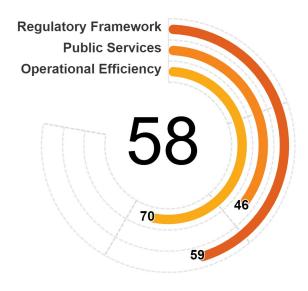

# Seychelles

**REGION** Sub-Saharan Africa

INCOME GROUP High income

- The Seychelles scores highest in Labor, International Trade, and Taxation. Within these areas, the economy provides employment centers and training to support job seekers, a system for coordinated border management, and follows good practices on preparing and publishing future tax plans.
- The Seychelles scores lowest in Market Competition, Dispute Resolution, and Business Insolvency. Within these areas, the economy lags in the digitalization of intellectual property services, provides few legal safeguards in arbitration and mediation, and no operational electronic case management systems in liquidation and reorganization.