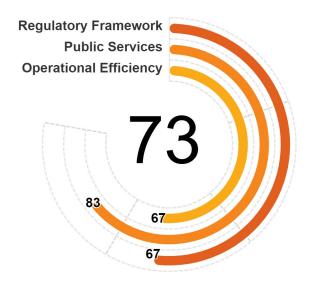

### **Business Location**

The Business Location topic measures three different options purchasing, leasing, and building that are available to entrepreneurs to choose the adequate location to set up their company, across three different dimensions, here referred to as pillars. The first pillar assesses the quality of regulations pertaining to property transfer, building, and environmental permitting, covering de jure features of a regulatory framework that are necessary for immovable property lease, property ownership, urban planning, and environmental licenses. The second pillar assesses the quality of public services and transparency of information in the provision of property transfer, building, and environmental permitting. The third pillar measures the operational efficiency of establishing a business location in practice. The interaction between these three pillars ensures a comprehensive evaluation of business location, balancing regulatory quality, service transparency, and operational efficiency to create an optimal environment for business establishment. The three pillars consider both the firm's flexibility and the broader social benefits. They ensure a more balanced approach accounting for private sector needs while safeguarding public interests, such as environmental sustainability and public safety.