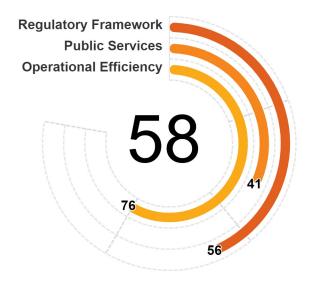

# Seychelles

**REGION** Sub-Saharan Africa

INCOME GROUP High income

- The Seychelles scores highest in Labor, International Trade, and Taxation. Within these areas, the economy provides employment centers and training to support job seekers, a system for coordinated border management, and follows good practices on preparing and publishing future tax plans.
- The Seychelles scores lowest in Market Competition, Dispute Resolution, and Business Insolvency. Within these areas, the economy lags in the digitalization of intellectual property services, provides few legal safeguards in arbitration and mediation, and no operational electronic case management systems in liquidation and reorganization.