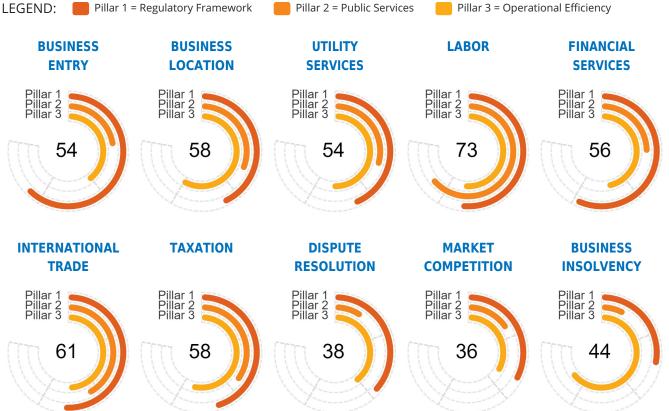

# Seychelles

**REGION** Sub-Saharan Africa

INCOME GROUP High income

- The Seychelles scores highest in Labor, International Trade, and Taxation. Within these areas, the economy provides employment centers and training to support job seekers, a system for coordinated border management, and follows good practices on preparing and publishing future tax plans.
- The Seychelles scores lowest in Market Competition, Dispute Resolution, and Business Insolvency. Within these areas, the economy lags in the digitalization of intellectual property services, provides few legal safeguards in arbitration and mediation, and no operational electronic case management systems in liquidation and reorganization.