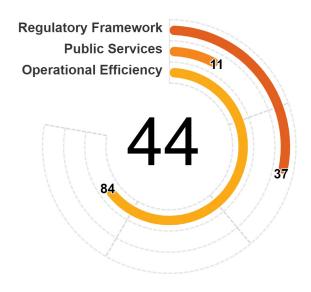

# Seychelles

**REGION** Sub-Saharan Africa

INCOME GROUP High income

- The Seychelles scores highest in Labor, International Trade, and Taxation. Within these areas, the economy provides employment centers and training to support job seekers, a system for coordinated border management, and follows good practices on preparing and publishing future tax plans.
- The Seychelles scores lowest in Market Competition, Dispute Resolution, and Business Insolvency. Within these areas, the economy lags in the digitalization of intellectual property services, provides few legal safeguards in arbitration and mediation, and no operational electronic case management systems in liquidation and reorganization.