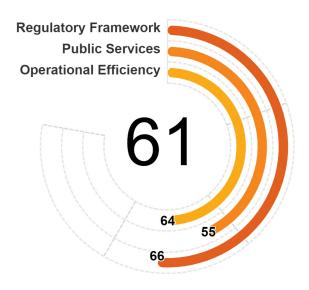

# Seychelles

**REGION** Sub-Saharan Africa

INCOME GROUP High income

- The Seychelles scores highest in Labor, International Trade, and Taxation. Within these areas, the economy provides employment centers and training to support job seekers, a system for coordinated border management, and follows good practices on preparing and publishing future tax plans.
- The Seychelles scores lowest in Market Competition, Dispute Resolution, and Business Insolvency. Within these areas, the economy lags in the digitalization of intellectual property services, provides few legal safeguards in arbitration and mediation, and no operational electronic case management systems in liquidation and reorganization.