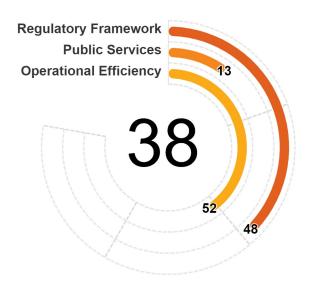

# Seychelles

**REGION** Sub-Saharan Africa

INCOME GROUP High income

- The Seychelles scores highest in Labor, International Trade, and Taxation. Within these areas, the economy provides employment centers and training to support job seekers, a system for coordinated border management, and follows good practices on preparing and publishing future tax plans.
- The Seychelles scores lowest in Market Competition, Dispute Resolution, and Business Insolvency. Within these areas, the economy lags in the digitalization of intellectual property services, provides few legal safeguards in arbitration and mediation, and no operational electronic case management systems in liquidation and reorganization.

|           |                                                                                     |           | ubtained h   | Maximum<br>points |
|-----------|-------------------------------------------------------------------------------------|-----------|--------------|-------------------|
|           | TABLE LEGEND                                                                        |           | ubtaints h   | Maximus<br>points |
| PILLAR II | (continued) $\checkmark$ = full points $\ominus$ = partial points $>$               |           | $\checkmark$ | $\checkmark$      |
|           | Unique Business Identification Number Used by All Agencies                          | ~         | 5.00         | 5.00              |
|           | CATEGORY: TRANSPARENCY OF ONLINE INFORMATION                                        |           | 13.50        | /40.00            |
|           | Sub-Category: Business Start-Up (Includes gender and environment)                   |           | 12.00        | /20.00            |
|           | List of Documents                                                                   | ~         | 4.00         | 4.00              |
|           | List of Fees                                                                        | ~         | 4.00         | 4.00              |
|           | Service Standards                                                                   | ×         | 0.00         | 4.00              |
|           | Environmental-Related Requirements                                                  | ~         | 4.00         | 4.00              |
|           | Information on Publicly Funded Programs to Support SMEs and Women Entrepreneurs     | ×         | 0.00         | 4.00              |
|           | Sub-Category: General and Sex-Disaggregated Statistics on Newly<br>Registered Firms |           | 0.00         | /10.00            |
|           | Statistics Publicly Available on Business Entry (General)                           | ×         | 0.00         | 5.00              |
|           | Statistics Publicly Available on Business Entry (Gender)                            | ×         | 0.00         | 5.00              |
|           | Sub-Category: Availability of General Company Information                           |           | 1.50         | /10.00            |
|           | Electronic Search Available for All Company Records                                 | ×         | 0.00         | 5.00              |
|           | Types of Company Information Available Online to the Public                         | $\ominus$ | 1.50         | 5.00              |
| PILLAR    | III - OPERATIONAL EFFICIENCY                                                        |           | 52.25        | /100.00           |
|           | CATEGORY: DOMESTIC FIRMS                                                            |           | 24.25        | /50.00            |
|           | Sub-Category: Total Time to Register a New Domestic Firm                            |           | 0.00         | /25.00            |
|           | Total Time to Register a New Domestic Firm                                          | ×         | 0.00         | 25.00             |
|           | Sub-Category: Total Cost To Register a New Domestic Firm                            |           | 24.25        | /25.00            |
|           | Total Cost to Register a New Domestic Firm                                          | θ         | 24.25        | 25.00             |
|           | CATEGORY: FOREIGN FIRMS                                                             |           | 28.00        | /50.00            |
|           | Sub-Category: Total Time to Register a New Foreign Firm                             |           | 3.50         | /25.00            |
|           | Total Time to Register a New Foreign Firm                                           | θ         | 3.50         | 25.00             |
|           | Sub-Category: Total Cost To Register a New Foreign Firm                             |           | 24.50        | /25.00            |
|           | Total Cost to Register a New Foreign Firm                                           | $\ominus$ | 24.50        | 25.00             |