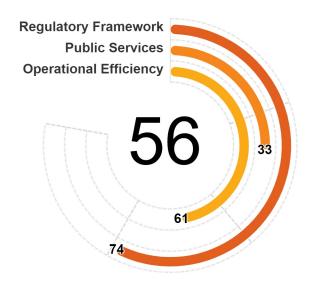

es. Thus, the second pillar assesses de facto and some de jure aspects of financial services. The third pillar measures the operational efficiency of (i) obtaining a loan; (ii) registering a security interest as well as the timeliness of credit information sharing; and (iii) e—payments usage and their efficiency.

Each pillar is divided into categories—defined by common features that inform the grouping into a particular category—and each category is further divided into subcategories. Each subcategory has several indicators, each of which may, in turn, have several components. Relevant points are assigned to each indicator and subsequently aggregated to obtain the number of points for each subcategory, category, and pillar.

Detailed methodology is available in the Methodology Handbook.



|            |                                                             | TABLE LEGEND     | I