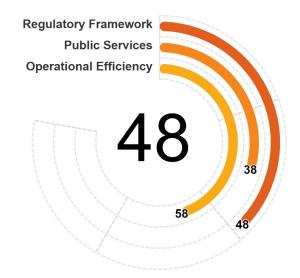

n and transparency, as well as ADRrelated services, thus capturing the de facto provision of public services. The third pillar measures the reliability of dispute resolution, the time and cost required to resolve a dispute, as well as the time and cost associated with the recognition and enforcement of decisions.

Each pillar is divided into categories—defined by common features that inform the grouping into a particular category—and each category is further divided into subcategories. Each subcategory has several indicators, each of which may, in turn, have several components. Relevant points are assigned to each indicator and subsequently aggregated to obtain the number of points for each subcategory, category, and pillar.

Detailed methodology is available in the Methodology Handbook.



#### **TABLE LEGEND**

= full points

⊖ = partial points

× = no points

Obtained
Obtaines Maximum

/100.00

48.09

#### **PILLAR I - REGULATORY FRAMEWORK**

| CA | ATEGORY: COURT LITIGATION                                 |          | 30.37 | /66.67 |
|----|-----------------------------------------------------------|----------|-------|--------|
|    | Sub-Category: Procedural Certainty (includes environment) |          | 19.71 | /40.00 |
|    | Time Standards                                            | $\Theta$ | 2.35  | 4.71   |
|    | Deadline to Consider a Request for Interim Measures       | ×        | 0.00  | 4.71   |
|    | Time Limit on Suggesting Evidence                         | <b>~</b> | 4.71  | 4.71   |
|    | Maximum Number of Adjournments                            | ×