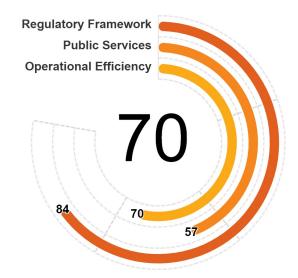

ovision of social protection and the institutional framework on which the labor market and the enforcement of labor regulations depend. The third pillar measures the operational efficiency of labor regulations and public services in practice, assessing employment restrictions and cost, as well as public services.

Each pillar is divided into categories—defined by common features that inform the grouping into a particular category—and each category is further divided into subcategories. Each subcategory has several indicators, each of which may, in turn, have several components. Relevant points are assigned to each indicator and subsequently aggregated to obtain the number of points for each subcategory, category, and pillar.

Detailed methodology is available in the Methodology Handbook.



### **TABLE LEGEND**

= full points

= partial points

× = no points

Obtained Maximum.

V

V

/100.00

83.75

### **PILLAR I - REGULATORY FRAMEWORK**

| CA | TEGORY: \ | WORKERS' CONDITIONS                        |          | 37.13 | /50.00 |
|----|-----------|--------------------------------------------|----------|-------|--------|
|    | Sub-Cate  | gory: Labor Rights                         |          | 12.82 | /16.67 |
|    |           | Equal Remuneration for Work of Equal Value | <b>~</b> | 1.28  | 1.28   |
|    |           | Prohibition of Discrimination              | $\Theta$ | 0.64  | 1.28   |
|    |           | Freedom of Association and Assembly        | <b>~</b> | 1.28  | 1.28   |
|    |           | Right to Collective Bargaining             | <b>~</b> | 1.28  | 1.28   |
|