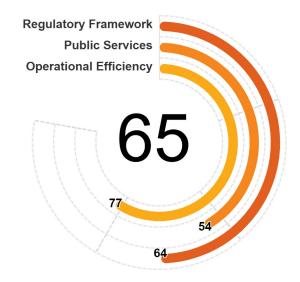

ncy in the provision of utility services, thus assessing the de facto provision of utility services. The third pillar measures the time required to obtain electricity, water, and internet connections, as well as the reliability of utility service supply.

Each pillar is divided into categories—defined by common features that inform the grouping into a particular category—and each category is further divided into subcategories. Each subcategory has several indicators, each of which may, in turn, have several components. Relevant points are assigned to each indicator and subsequently aggregated to obtain the number of points for each subcategory, category, and pillar.

Detailed methodology is available in the Methodology Handbook.

**Professional Certifications** 

SAMOA - UTILITY SERVICES



#### **TABLE LEGEND**

= full points

⊖ = partial points

x = no points

| PILLAF | R I - REGULAT        | ORY FRAMEWORK                                           | X - no points |          | 64.34 | /100.00 |
|--------|----------------------|---------------------------------------------------------|---------------|----------|-------|---------|
|        | CATEGORY: E          | LECTRICITY                                              |               |          | 25.52 | /33.33  |
|        | Sub-Cate             | gory: Regulatory Monitoringof Tariffs and Service C     | ()uality      |          | 8.33  | /8.33   |
|        |                      | Monitoring of Tariffs                                   |               | <b>~</b> | 4.17  | 4.17    |
|        |                      | Monito