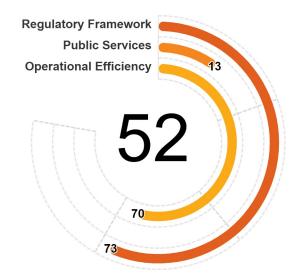

es. Thus, the second pillar assesses de facto and some de jure aspects of financial services. The third pillar measures the operational efficiency of (i) obtaining a loan; (ii) registering a security interest as well as the timeliness of credit information sharing; and (iii) e—payments usage and their efficiency.

Each pillar is divided into categories—defined by common features that inform the grouping into a particular category—and each category is further divided into subcategories. Each subcategory has several indicators, each of which may, in turn, have several components. Relevant points are assigned to each indicator and subsequently aggregated to obtain the number of points for each subcategory, category, and pillar.

Detailed methodology is available in the Methodology Handbook.



#### **TABLE LEGEND** = full points ⊖ = partial points × = no points PILLAR I - REGULATORY FRAMEWORK 72.53 /100.00 **CATEGORY: COMMERCIAL LENDING** 13.54 /20.00 Sub-Category: Customer Due Diligence (CDD) and Risk Factors 8.33 /10.00 Requirement to Conduct CDD and Risk Factors $\Theta$ 8.33 10.00 Sub-Category: Record Keeping of Customer Information 1.88 /5.00 CDD for Existing Customers and Record Keeping $\Theta$ 1.88 5.00 Sub-Category: Availability of Enhanced and Simplified CDD Measures 3.33 /5.00 Simplified CDD $\Theta$ 1.67 3.33 **Enhanced CDD** 1.67 1.67

9.17

3.33

2.50

3.33

 $\Theta$ 

/10.00

3.33

3.33

3.33

PILLAR I (continued)...

 $\checkmark$  = full points  $\bigcirc$  = partial points  $\times$  = no points **CATEGORY: SECURED TRANSACTIONS** 30.00 /40.00 Sub-Category: I