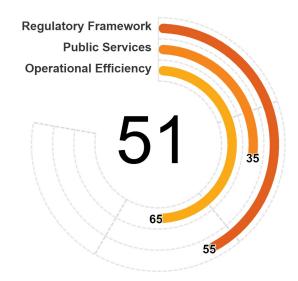

### Samoa

**REGION**East Asia & Pacific

**INCOME GROUP**Lower middle income

- Samoa scores highest in Business Entry, Labor and Utility Services. Within these areas, the economy implemented all measured good practices in terms of company information filing requirements and labor inspectorates, and adopted good practice regulations on safety of electricity connections.
- Samoa scores lowest in Business Insolvency, Dispute Resolution and Market Competition. Within these areas, the economy lacks a public registry of insolvency practitioners, does not provide public services for arbitration and has not issued any guidance documents on the application of the Competition and Consumer Act nor organized workshops to disseminate competition policy.

### **Topic Scores**