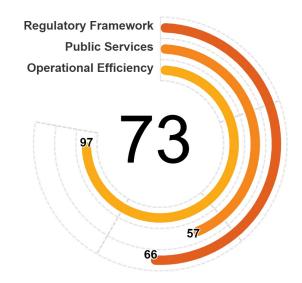

# **Business Entry**

The Business Entry topic measures the process of registration and start of operations of new limited liability companies (LLCs) across three different dimensions, here referred to as pillars. The first pillar assesses the quality of regulations for business entry, covering de jure features of a regulatory framework that are necessary for the adoption of good practices for business start—ups. The second pillar measures the availability of digital public services and transparency of information for business entry. The third pillar measures the time and cost required to register new domestic and foreign firms.

### **TABLE LEGEND**

= full points

⊖ = partial points

× = no points

/100.00

66.25