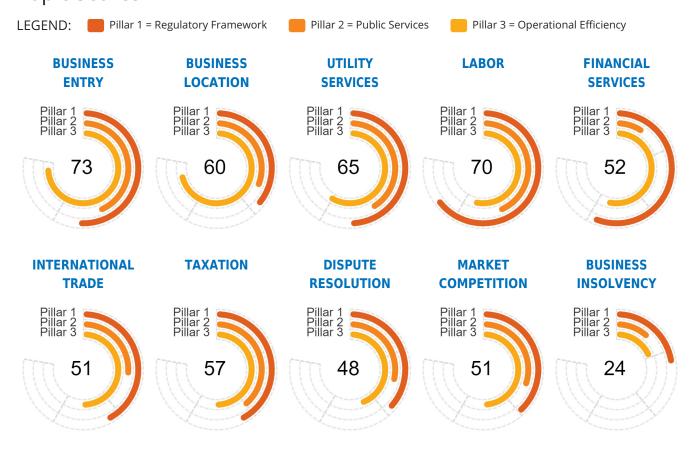

### **ECONOMY**

### Samoa

**REGION**East Asia & Pacific

**INCOME GROUP**Lower middle income



- Samoa scores highest in Business Entry, Labor and Utility Services. Within these areas, the economy implemented all measured good practices in terms of company information filing requirements and labor inspectorates, and adopted good practice regulations on safety of electricity connections.
- Samoa scores lowest in Business Insolvency, Dispute Resolution and Market Competition. Within these areas, the economy lacks a public registry of insolvency practitioners, does not provide public services for arbitration and has not issued any guidance documents on the application of the Competition and Consumer Act nor organized workshops to disseminate competition policy.

### **Topic Scores**



# **Business Entry**



The Business Entry topic measures the process of registration and start of operations of new limited liability companies (LLCs) across three different dimensions, here referred to as pillars. The first pillar assesses the quality of regulations for business entry, covering de jure features of a regulatory framework that are necessary for the adoption of good practices for business start—ups. The second pillar measures the availability of digital public services and transparency of information for business entry. The third pillar measures the time and cost required to register new domestic and foreign firms.

Each pillar is divided into categories—defined by common features that inform the grouping into a particular category—and each category is further divided int