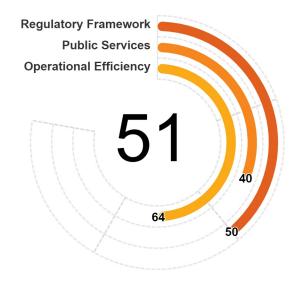

illar operational efficiency measures the implementation of key services promoting market competition (reflecting both the ease of compliance with the regulatory framework and the effective provision of public services directly relevant to firms that contribute in practice to the promotion of market competition).

Each pillar is divided into categories—defined by common features that inform the grouping into a particular category—and each category is further divided into subcategories. Each subcategory has several indicators, each of which may, in turn, have several components. Relevant points are assigned to each indicator and subsequently aggregated to obtain the number of points for each subcategory, category, and pillar.

Detailed methodology is available in the Methodology Handbook.



#### **TABLE LEGEND** = full points = partial points × = no points PILLAR I - REGULATORY FRAMEWORK 49.94 /100.00 **CATEGORY: COMPETITION** 16.33 /33.33 Sub-Category: Antitrust 6.88 /10.00 Legal Framework Prohibits Anticompetitive Agreements 0.83 0.83 Legal Framework Distinguishes between which Agreements 0.83 0.83 Restrict Competition by Object or Effect

Obtained Maximum

PILLAR I (continued)...

| ,                                               |                                                                                       |          | •    | •      |
|-------------------------------------------------|---------------------------------------------------------------------------------------|----------|------|--------|
| Exemptions for Non-<br>Based on Public Inte     | -Competitiv