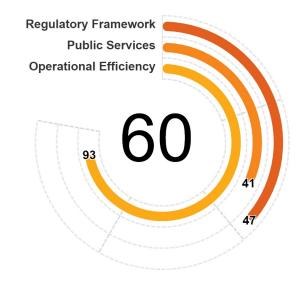

### Samoa

**REGION**East Asia & Pacific

**INCOME GROUP**Lower middle income

- Samoa scores highest in Business Entry, Labor and Utility Services. Within these areas, the economy implemented all measured good practices in terms of company information filing requirements and labor inspectorates, and adopted good practice regulations on safety of electricity connections.
- Samoa scores lowest in Business Insolvency, Dispute Resolution and Market Competition. Within these areas, the economy lacks a public registry of insolvency practitioners, does not provide public services for arbitration and has not issued any guidance documents on the application of the Competition and Consumer Act nor organized workshops to disseminate competition policy.

### **Topic Scores**