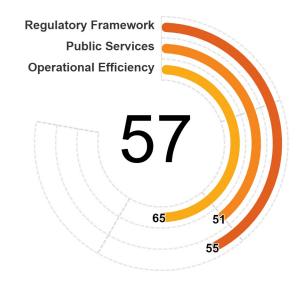

### **Business Location**

The Business Location topic measures three different options purchasing, leasing, and building that are available to entrepreneurs to choose the adequate location to set up their company, across three different dimensions, here referred to as pillars. The first pillar assesses the quality of regulations pertaining to property transfer, building, and environmental permitting, covering de jure features of a regulatory framework that are necessary for immovable property lease, property ownership, urban planning, and environmental licenses. The second pillar assesses the quality of public services and transparency of information in the provision of property transfer, building, and environmental permitting. The third pillar measures the operational efficiency of establishing a business location in practice. The interaction between these three pillars ensures a comprehensive evaluation of business location, balancing regulatory quality, service transparency, and operational efficiency to create an optimal environment for business establishment. The three pillars consider both the firm's flexibility and the broader social benefits. They ensure a more balanced approach accounting for private sector needs while safeguarding public interests, such as environmental sustainability and public safety.

Each pillar is divided into categories—defined by common features that inform the grouping into a particular category—and each category is further divided into subcategories. Each subcategory has several indicators, each of which may, in turn, have several components. Relevant points are assigned to each indicator and subsequently aggregated to obtain the number of points for each subcategory, category, and pillar.