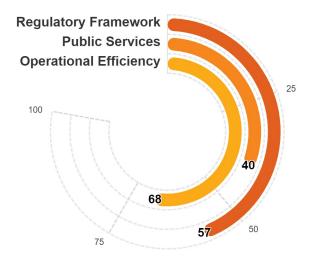

### Samoa

**REGION**East Asia & Pacific

**INCOME GROUP**Lower middle income

- Samoa scores highest in Business Entry, Labor and Utility Services. Within these areas, the economy implemented all measured good practices in terms of company information filing requirements and labor inspectorates, and adopted good practice regulations on safety of electricity connections.
- Samoa scores lowest in Business Insolvency, Dispute Resolution and Market Competition. Within these areas, the economy lacks a public registry of insolvency practitioners, does not provide public services for arbitration and has not issued any guidance documents on the application of the Competition and Consumer Act nor organized workshops to disseminate competition policy.

### **Topic Scores**