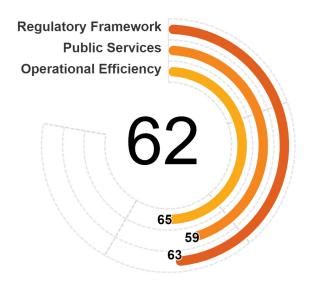

he operational efficiencv the measures in implementation of key services promoting market competition (reflecting both the ease of compliance with the regulatory framework and the effective provision of public services directly relevant to firms that contribute in practice to the promotion of market competition).

Each pillar is divided into categories—defined by common features that inform the grouping into a particular category—and each category is further divided into subcategories. Each subcategory has several indicators, each of which may, in turn, have several components. Relevant points are assigned to each indicator and subsequently aggregated to obtain the number of points for each subcategory, category, and pillar.

Detailed methodology is available in the Methodology Handbook.



|                |                                                                                             | TABLE LEGEN     | D    | 6        | um                 |
|----------------|---------------------------------------------------------------------------------------------|-----------------|------|----------|--------------------|
|                |                                                                                             | = full points   | ď    | points h | Aaximum<br>points  |
|                |                                                                                             | 😑 = partial poi | ints | ¢0. `    | , <i>6</i> 0.<br>↑ |
| LAR I - REGULA | FORY FRAMEWORK                                                                              | × = n