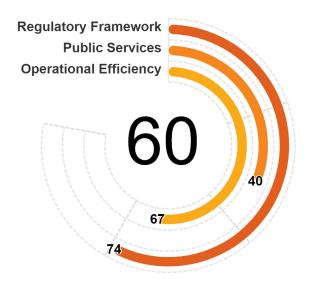

### Regulatory Framework Public Services Operational Efficiency 100 76 54 54 50

- North Macedonia scores highest in Business Entry, Utility Services, and Financial Services. Within these areas, the economy provides unique business identification, transparent information (connection requirements, tariffs, complaint mechanisms) for electricity and enhanced and simplified Customer Due Diligence processes based on client risk.
- North Macedonia scores lowest in Taxation, Business Location, and Business Insolvency. Within these areas, the economy does not implement key good practices for clarity of tax regulations, it lacks an electronic system to submit building permits applications, and no digital services are provided for liquidation and reorganization proceedings.