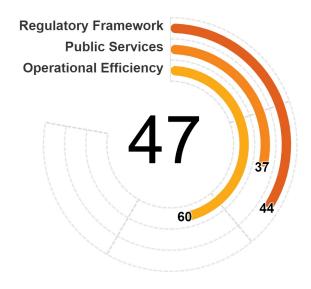

### Regulatory Framework Public Services Operational Efficiency 100 76 54 54 50

- North Macedonia scores highest in Business Entry, Utility Services, and Financial Services. Within these areas, the economy provides unique business identification, transparent information (connection requirements, tariffs, complaint mechanisms) for electricity and enhanced and simplified Customer Due Diligence processes based on client risk.
- North Macedonia scores lowest in Taxation, Business Location, and Business Insolvency. Within these areas, the economy does not implement key good practices for clarity of tax regulations, it lacks an electronic system to submit building permits applications, and no digital services are provided for liquidation and reorganization proceedings.