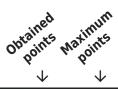

### Regulatory Framework Public Services Operational Efficiency 100 76 54 54 50

- North Macedonia scores highest in Business Entry, Utility Services, and Financial Services. Within these areas, the economy provides unique business identification, transparent information (connection requirements, tariffs, complaint mechanisms) for electricity and enhanced and simplified Customer Due Diligence processes based on client risk.
- North Macedonia scores lowest in Taxation, Business Location, and Business Insolvency. Within these areas, the economy does not implement key good practices for clarity of tax regulations, it lacks an electronic system to submit building permits applications, and no digital services are provided for liquidation and reorganization proceedings.