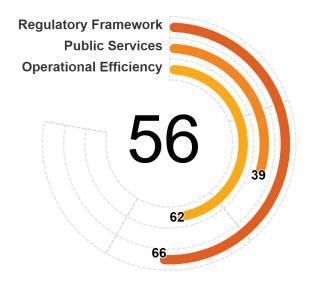

### Regulatory Framework Public Services Operational Efficiency 100 76 54 54 50

- North Macedonia scores highest in Business Entry, Utility Services, and Financial Services. Within these areas, the economy provides unique business identification, transparent information (connection requirements, tariffs, complaint mechanisms) for electricity and enhanced and simplified Customer Due Diligence processes based on client risk.
- North Macedonia scores lowest in Taxation, Business Location, and Business Insolvency. Within these areas, the economy does not implement key good practices for clarity of tax regulations, it lacks an electronic system to submit building permits applications, and no digital services are provided for liquidation and reorganization proceedings.