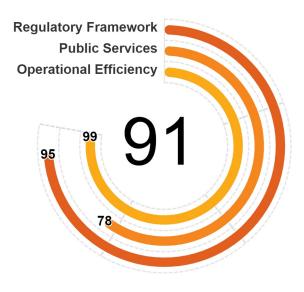

### Regulatory Framework Public Services Operational Efficiency 100 76 54 54 50

- North Macedonia scores highest in Business Entry, Utility Services, and Financial Services. Within these areas, the economy provides unique business identification, transparent information (connection requirements, tariffs, complaint mechanisms) for electricity and enhanced and simplified Customer Due Diligence processes based on client risk.
- North Macedonia scores lowest in Taxation, Business Location, and Business Insolvency. Within these areas, the economy does not implement key good practices for clarity of tax regulations, it lacks an electronic system to submit building permits applications, and no digital services are provided for liquidation and reorganization proceedings.