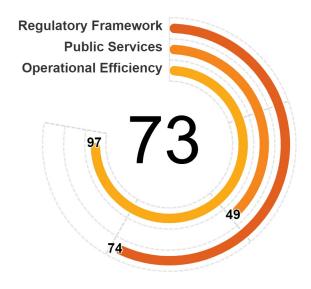

### Regulatory Framework Public Services Operational Efficiency 100 76 54 54 50

- North Macedonia scores highest in Business Entry, Utility Services, and Financial Services. Within these areas, the economy provides unique business identification, transparent information (connection requirements, tariffs, complaint mechanisms) for electricity and enhanced and simplified Customer Due Diligence processes based on client risk.
- North Macedonia scores lowest in Taxation, Business Location, and Business Insolvency. Within these areas, the economy does not implement key good practices for clarity of tax regulations, it lacks an electronic system to submit building permits applications, and no digital services are provided for liquidation and reorganization proceedings.