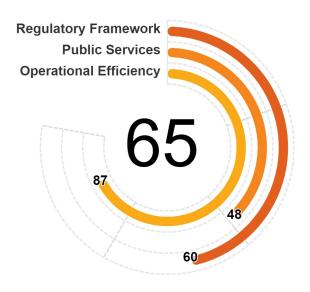

### Regulatory Framework Public Services Operational Efficiency 100 76 54 54 50

- North Macedonia scores highest in Business Entry, Utility Services, and Financial Services. Within these areas, the economy provides unique business identification, transparent information (connection requirements, tariffs, complaint mechanisms) for electricity and enhanced and simplified Customer Due Diligence processes based on client risk.
- North Macedonia scores lowest in Taxation, Business Location, and Business Insolvency. Within these areas, the economy does not implement key good practices for clarity of tax regulations, it lacks an electronic system to submit building permits applications, and no digital services are provided for liquidation and reorganization proceedings.