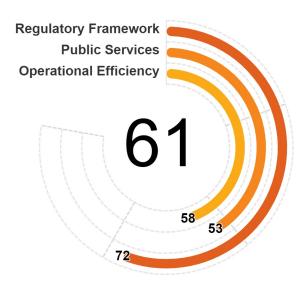

### Regulatory Framework Public Services Operational Efficiency 100 76 54 54 50

- North Macedonia scores highest in Business Entry, Utility Services, and Financial Services. Within these areas, the economy provides unique business identification, transparent information (connection requirements, tariffs, complaint mechanisms) for electricity and enhanced and simplified Customer Due Diligence processes based on client risk.
- North Macedonia scores lowest in Taxation, Business Location, and Business Insolvency. Within these areas, the economy does not implement key good practices for clarity of tax regulations, it lacks an electronic system to submit building permits applications, and no digital services are provided for liquidation and reorganization proceedings.