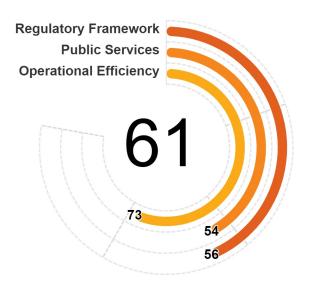

n and transparency, as well as ADRrelated services, thus capturing the de facto provision of public services. The third pillar measures the reliability of dispute resolution, the time and cost required to resolve a dispute, as well as the time and cost associated with the recognition and enforcement of decisions.

Each pillar is divided into categories—defined by common features that inform the grouping into a particular category—and each category is further divided into subcategories. Each subcategory has several indicators, each of which may, in turn, have several components. Relevant points are assigned to each indicator and subsequently aggregated to obtain the number of points for each subcategory, category, and pillar.

Detailed methodology is available in the Methodology Handbook.



|                         |                                                   | TABLE LEGE                                              | ND    | b          | um                |
|-------------------------|---------------------------------------------------|---------------------------------------------------------|-------|------------|-------------------|
|                         |                                                   | ✓ = full points                                         |       | points N   | laximum<br>points |
| PILLAR I - REGULAT      | ORY FRAMEWORK                                     | <ul> <li>⊖ = partial p</li> <li>× = no point</li> </ul> | onnes | ↓<br>55.94 | v<br>↓<br>/100.00 |
| CATEGORY:               | COURT LITIGATION                                  |