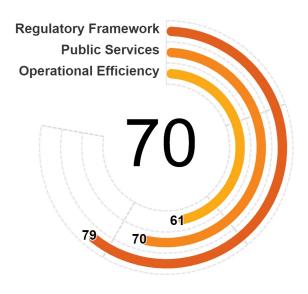

### Regulatory Framework Public Services Operational Efficiency 100 76 69 75 67 50

- New Zealand scores highest in Financial Services, Business Entry, and Business Location. Within these areas, the economy has a notice-based collateral registry, no restrictions to business entry for domestic firms, and good practices are fully implemented regarding the land administration systems.
- New Zealand scores lowest in Market Competition, Business Insolvency, and Dispute Resolution. Within these areas, several transactional features, such as the possibility of submitting a tender in a fully digital format are missing in the centralized e-procurement platform, digital services in liquidation and reorganization proceedings are not implemented, several evaluated public services for arbitration are not implemented.