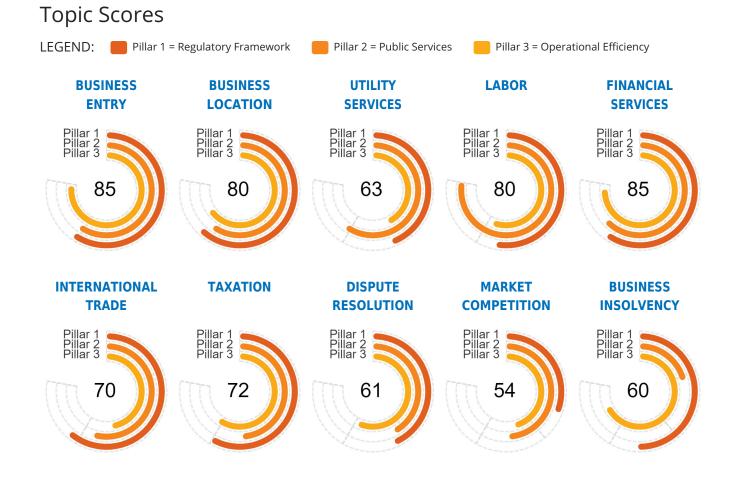

### Regulatory Framework Public Services Operational Efficiency 100 76 69 75 67 50

- New Zealand scores highest in Financial Services, Business Entry, and Business Location. Within these areas, the economy has a notice-based collateral registry, no restrictions to business entry for domestic firms, and good practices are fully implemented regarding the land administration systems.
- New Zealand scores lowest in Market Competition, Business Insolvency, and Dispute Resolution. Within these areas, several transactional features, such as the possibility of submitting a tender in a fully digital format are missing in the centralized e-procurement platform, digital services in liquidation and reorganization proceedings are not implemented, several evaluated public services for arbitration are not implemented.