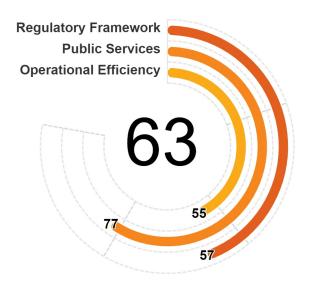

### Regulatory Framework Public Services Operational Efficiency 100 76 69 75 67 50

- New Zealand scores highest in Financial Services, Business Entry, and Business Location. Within these areas, the economy has a notice-based collateral registry, no restrictions to business entry for domestic firms, and good practices are fully implemented regarding the land administration systems.
- New Zealand scores lowest in Market Competition, Business Insolvency, and Dispute Resolution. Within these areas, several transactional features, such as the possibility of submitting a tender in a fully digital format are missing in the centralized e-procurement platform, digital services in liquidation and reorganization proceedings are not implemented, several evaluated public services for arbitration are not implemented.