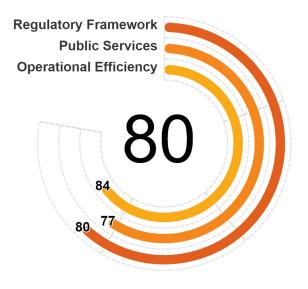

### Regulatory Framework Public Services Operational Efficiency 100 76 69 75 67 50

- New Zealand scores highest in Financial Services, Business Entry, and Business Location. Within these areas, the economy has a notice-based collateral registry, no restrictions to business entry for domestic firms, and good practices are fully implemented regarding the land administration systems.
- New Zealand scores lowest in Market Competition, Business Insolvency, and Dispute Resolution. Within these areas, several transactional features, such as the possibility of submitting a tender in a fully digital format are missing in the centralized e-procurement platform, digital services in liquidation and reorganization proceedings are not implemented, several evaluated public services for arbitration are not implemented.