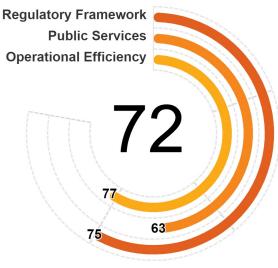

### Regulatory Framework Public Services Operational Efficiency 100 76 69 75 67 50

- New Zealand scores highest in Financial Services, Business Entry, and Business Location. Within these areas, the economy has a notice-based collateral registry, no restrictions to business entry for domestic firms, and good practices are fully implemented regarding the land administration systems.
- New Zealand scores lowest in Market Competition, Business Insolvency, and Dispute Resolution. Within these areas, several transactional features, such as the possibility of submitting a tender in a fully digital format are missing in the centralized e-procurement platform, digital services in liquidation and reorganization proceedings are not implemented, several evaluated public services for arbitration are not implemented.