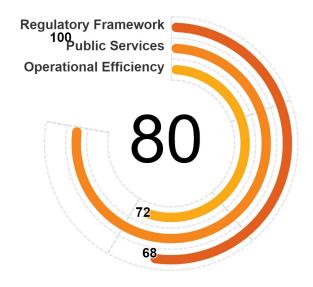

### Regulatory Framework Public Services Operational Efficiency 100 76 69 75 67 50

- New Zealand scores highest in Financial Services, Business Entry, and Business Location. Within these areas, the economy has a notice-based collateral registry, no restrictions to business entry for domestic firms, and good practices are fully implemented regarding the land administration systems.
- New Zealand scores lowest in Market Competition, Business Insolvency, and Dispute Resolution. Within these areas, several transactional features, such as the possibility of submitting a tender in a fully digital format are missing in the centralized e-procurement platform, digital services in liquidation and reorganization proceedings are not implemented, several evaluated public services for arbitration are not implemented.