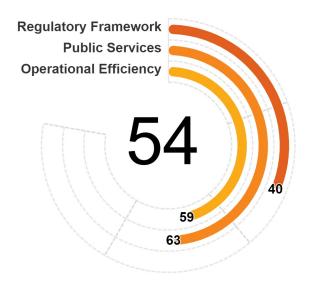

### Regulatory Framework Public Services Operational Efficiency 100 76 69 75 67 50

- New Zealand scores highest in Financial Services, Business Entry, and Business Location. Within these areas, the economy has a notice-based collateral registry, no restrictions to business entry for domestic firms, and good practices are fully implemented regarding the land administration systems.
- New Zealand scores lowest in Market Competition, Business Insolvency, and Dispute Resolution. Within these areas, several transactional features, such as the possibility of submitting a tender in a fully digital format are missing in the centralized e-procurement platform, digital services in liquidation and reorganization proceedings are not implemented, several evaluated public services for arbitration are not implemented.