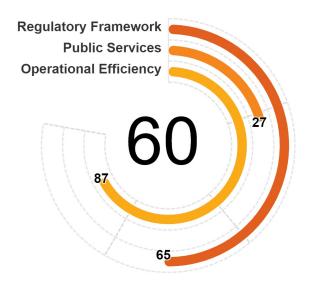

### Regulatory Framework Public Services Operational Efficiency 100 76 69 75 67 50

- New Zealand scores highest in Financial Services, Business Entry, and Business Location. Within these areas, the economy has a notice-based collateral registry, no restrictions to business entry for domestic firms, and good practices are fully implemented regarding the land administration systems.
- New Zealand scores lowest in Market Competition, Business Insolvency, and Dispute Resolution. Within these areas, several transactional features, such as the possibility of submitting a tender in a fully digital format are missing in the centralized e-procurement platform, digital services in liquidation and reorganization proceedings are not implemented, several evaluated public services for arbitration are not implemented.