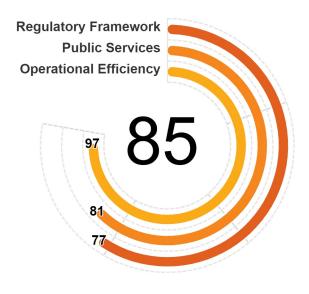

### Regulatory Framework Public Services Operational Efficiency 100 76 69 75 67 50

- New Zealand scores highest in Financial Services, Business Entry, and Business Location. Within these areas, the economy has a notice-based collateral registry, no restrictions to business entry for domestic firms, and good practices are fully implemented regarding the land administration systems.
- New Zealand scores lowest in Market Competition, Business Insolvency, and Dispute Resolution. Within these areas, several transactional features, such as the possibility of submitting a tender in a fully digital format are missing in the centralized e-procurement platform, digital services in liquidation and reorganization proceedings are not implemented, several evaluated public services for arbitration are not implemented.