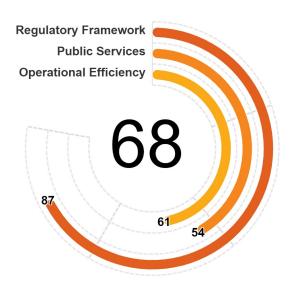

**ECONOMY** 

REGION

Mexico

Latin America & Caribbean

• Mexico scores highest in Financial Services, Utility Services, and Dispute Resolution. Within these areas, the economy has an integrated legal framework for secured transactions; ensures good governance of the water sector by ensuring transparency of tariff and connection requirements as well as enforcing water safety regulations; and in its legal framework implemented all measured good practices regarding judicial integrity, including gender equality.

**INCOME GROUP** 

Upper middle income

• Mexico scores lowest in Market Competition, Business Insolvency, and Labor. Within these areas, the economy does not implement all the measured good practices which are related to 'best value for money' in public procurement; several digital services in liquidation and reorganization proceedings are not provided; and government-provided unemployment insurance is not in place.