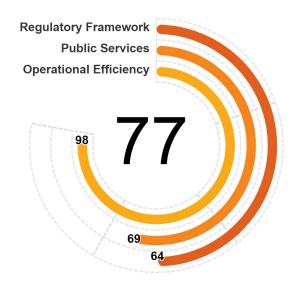

**ECONOMY** 

REGION

Mexico

Latin America & Caribbean

• Mexico scores highest in Financial Services, Utility Services, and Dispute Resolution. Within these areas, the economy has an integrated legal framework for secured transactions; ensures good governance of the water sector by ensuring transparency of tariff and connection requirements as well as enforcing water safety regulations; and in its legal framework implemented all measured good practices regarding judicial integrity, including gender equality.

**INCOME GROUP** 

Upper middle income

• Mexico scores lowest in Market Competition, Business Insolvency, and Labor. Within these areas, the economy does not implement all the measured good practices which are related to 'best value for money' in public procurement; several digital services in liquidation and reorganization proceedings are not provided; and government-provided unemployment insurance is not in place.