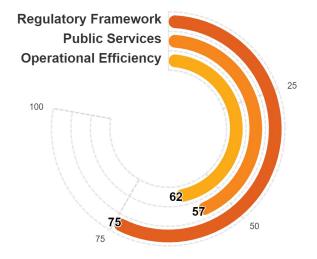

**ECONOMY** 

REGION

Mexico

Latin America & Caribbean

• Mexico scores highest in Financial Services, Utility Services, and Dispute Resolution. Within these areas, the economy has an integrated legal framework for secured transactions; ensures good governance of the water sector by ensuring transparency of tariff and connection requirements as well as enforcing water safety regulations; and in its legal framework implemented all measured good practices regarding judicial integrity, including gender equality.

**INCOME GROUP** 

Upper middle income

• Mexico scores lowest in Market Competition, Business Insolvency, and Labor. Within these areas, the economy does not implement all the measured good practices which are related to 'best value for money' in public procurement; several digital services in liquidation and reorganization proceedings are not provided; and government-provided unemployment insurance is not in place.