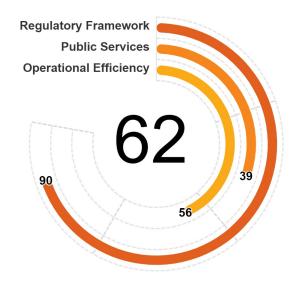

# **Business Entry**

The Business Entry topic measures the process of registration and start of operations of new limited liability companies (LLCs) across three different dimensions, here referred to as pillars. The first pillar assesses the quality of regulations for business entry, covering de jure features of a regulatory framework that are necessary for the adoption of good practices for business start—ups. The second pillar measures the availability of digital public services and transparency of information for business entry. The third pillar measures the time and cost required to register new domestic and foreign firms.