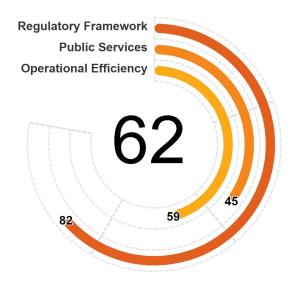

**ECONOMY** 

REGION

Mexico

Latin America & Caribbean

• Mexico scores highest in Financial Services, Utility Services, and Dispute Resolution. Within these areas, the economy has an integrated legal framework for secured transactions; ensures good governance of the water sector by ensuring transparency of tariff and connection requirements as well as enforcing water safety regulations; and in its legal framework implemented all measured good practices regarding judicial integrity, including gender equality.

**INCOME GROUP** 

Upper middle income

• Mexico scores lowest in Market Competition, Business Insolvency, and Labor. Within these areas, the economy does not implement all the measured good practices which are related to 'best value for money' in public procurement; several digital services in liquidation and reorganization proceedings are not provided; and government-provided unemployment insurance is not in place.