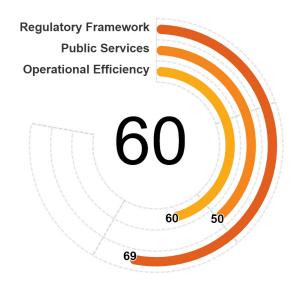

**ECONOMY** 

REGION

Mexico

Latin America & Caribbean

• Mexico scores highest in Financial Services, Utility Services, and Dispute Resolution. Within these areas, the economy has an integrated legal framework for secured transactions; ensures good governance of the water sector by ensuring transparency of tariff and connection requirements as well as enforcing water safety regulations; and in its legal framework implemented all measured good practices regarding judicial integrity, including gender equality.

**INCOME GROUP** 

Upper middle income

• Mexico scores lowest in Market Competition, Business Insolvency, and Labor. Within these areas, the economy does not implement all the measured good practices which are related to 'best value for money' in public procurement; several digital services in liquidation and reorganization proceedings are not provided; and government-provided unemployment insurance is not in place.