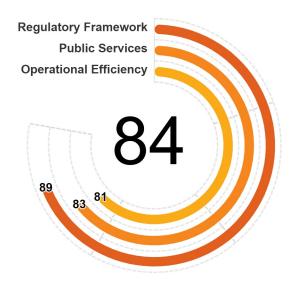

**ECONOMY** 

REGION

Mexico

Latin America & Caribbean

• Mexico scores highest in Financial Services, Utility Services, and Dispute Resolution. Within these areas, the economy has an integrated legal framework for secured transactions; ensures good governance of the water sector by ensuring transparency of tariff and connection requirements as well as enforcing water safety regulations; and in its legal framework implemented all measured good practices regarding judicial integrity, including gender equality.

**INCOME GROUP** 

Upper middle income

• Mexico scores lowest in Market Competition, Business Insolvency, and Labor. Within these areas, the economy does not implement all the measured good practices which are related to 'best value for money' in public procurement; several digital services in liquidation and reorganization proceedings are not provided; and government-provided unemployment insurance is not in place.