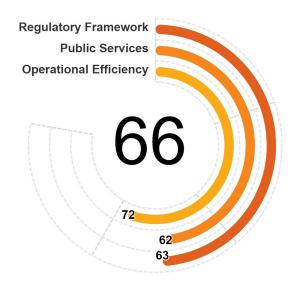

**ECONOMY** 

REGION

Mexico

Latin America & Caribbean

• Mexico scores highest in Financial Services, Utility Services, and Dispute Resolution. Within these areas, the economy has an integrated legal framework for secured transactions; ensures good governance of the water sector by ensuring transparency of tariff and connection requirements as well as enforcing water safety regulations; and in its legal framework implemented all measured good practices regarding judicial integrity, including gender equality.

**INCOME GROUP** 

Upper middle income

• Mexico scores lowest in Market Competition, Business Insolvency, and Labor. Within these areas, the economy does not implement all the measured good practices which are related to 'best value for money' in public procurement; several digital services in liquidation and reorganization proceedings are not provided; and government-provided unemployment insurance is not in place.