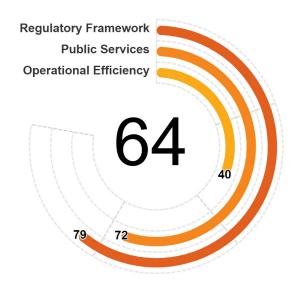

**ECONOMY** 

REGION

Mexico

Latin America & Caribbean

• Mexico scores highest in Financial Services, Utility Services, and Dispute Resolution. Within these areas, the economy has an integrated legal framework for secured transactions; ensures good governance of the water sector by ensuring transparency of tariff and connection requirements as well as enforcing water safety regulations; and in its legal framework implemented all measured good practices regarding judicial integrity, including gender equality.

**INCOME GROUP** 

Upper middle income

• Mexico scores lowest in Market Competition, Business Insolvency, and Labor. Within these areas, the economy does not implement all the measured good practices which are related to 'best value for money' in public procurement; several digital services in liquidation and reorganization proceedings are not provided; and government-provided unemployment insurance is not in place.