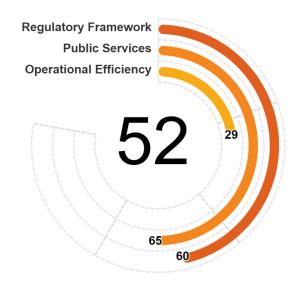

# **Business Entry**

The Business Entry topic measures the process of registration and start of operations of new limited liability companies (LLCs) across three different dimensions, here referred to as pillars. The first pillar assesses the quality of regulations for business entry, covering de jure features of a regulatory framework that are necessary for the adoption of good practices for business start—ups. The second pillar measures the availability of digital public services and transparency of information for business entry. The third pillar measures the time and cost required to register new domestic and foreign firms.

Each pillar is divided into categories—defined by common features that inform the grouping into a particular category-and each category is further divided into subcategories. Each subcategory has several indicators, each of which may, in turn, have several components. Relevant points are assigned to each indicator and subsequently aggregated to obtain the number of points for each subcategory, category, and pillar.