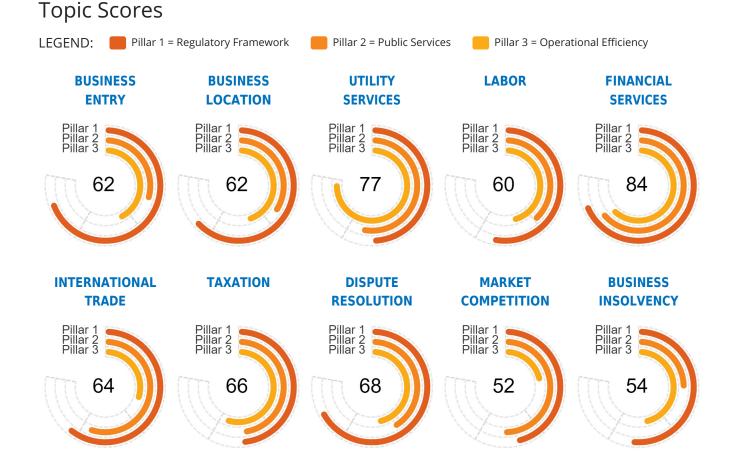

**ECONOMY** 

REGION

Mexico

Latin America & Caribbean

• Mexico scores highest in Financial Services, Utility Services, and Dispute Resolution. Within these areas, the economy has an integrated legal framework for secured transactions; ensures good governance of the water sector by ensuring transparency of tariff and connection requirements as well as enforcing water safety regulations; and in its legal framework implemented all measured good practices regarding judicial integrity, including gender equality.

**INCOME GROUP** 

Upper middle income

• Mexico scores lowest in Market Competition, Business Insolvency, and Labor. Within these areas, the economy does not implement all the measured good practices which are related to 'best value for money' in public procurement; several digital services in liquidation and reorganization proceedings are not provided; and government-provided unemployment insurance is not in place.