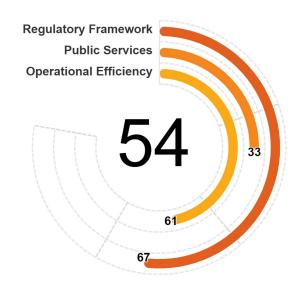

**ECONOMY** 

REGION

Mexico

Latin America & Caribbean

• Mexico scores highest in Financial Services, Utility Services, and Dispute Resolution. Within these areas, the economy has an integrated legal framework for secured transactions; ensures good governance of the water sector by ensuring transparency of tariff and connection requirements as well as enforcing water safety regulations; and in its legal framework implemented all measured good practices regarding judicial integrity, including gender equality.

**INCOME GROUP** 

Upper middle income

• Mexico scores lowest in Market Competition, Business Insolvency, and Labor. Within these areas, the economy does not implement all the measured good practices which are related to 'best value for money' in public procurement; several digital services in liquidation and reorganization proceedings are not provided; and government-provided unemployment insurance is not in place.