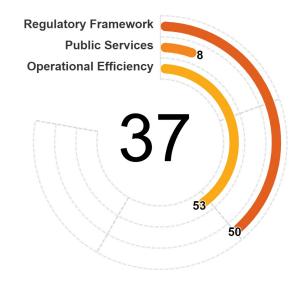

frastructure for judicial insolvency proceedings, thus assessing the de facto aspects of insolvency resolution mechanisms and the infrastructure required to implement the legal framework on insolvency. The third pillar measures the time and cost required to resolve in—court liquidation reorganization proceedings.

Each pillar is divided into categories—defined by common features that inform the grouping into a particular category—and each category is further divided into subcategories. Each subcategory has several indicators, each of which may, in turn, have several components. Relevant points are assigned to each indicator and subsequently aggregated to obtain the number of points for each subcategory, category, and pillar.

Detailed methodology is available in the Methodology Handbook.



## **TABLE LEGEND**

= full points

× = no points

Obtained Maximum

/100.00

49.72

#### **PILLAR I - REGULATORY FRAMEWORK**

LESOTHO - BUSINESS INSOLVENCY

| ATEGORY: I | LEGAL AND PROCEDURAL STANDARDS IN INSOLVENCY                               |          | 16.50 | /30.00 |
|------------|----------------------------------------------------------------------------|----------|-------|--------|
|            | gory: Pre-Commencement and Commencement Standards in on and Reorganization |          | 10.50 | /15.00 |
|            | Obligations of the Company's Management during Pre-Insolvency              | <b>~</b> | 3.00  | 3.00   |
|            | Out-of-Court Restructuring Mechanisms                                      | ×        | 0.00  | 3.00   |
|            | Commencement of Formal Li