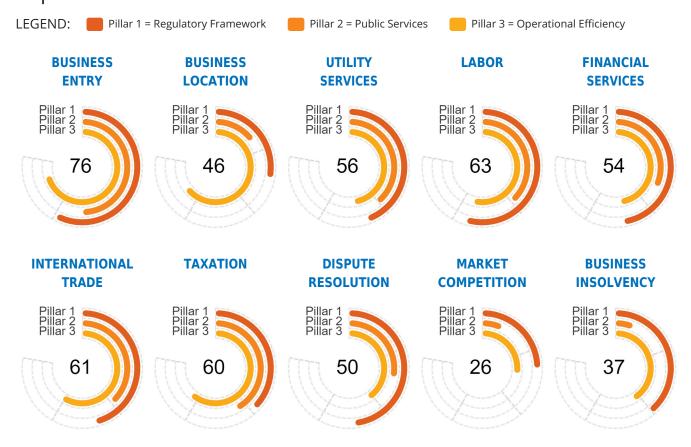

# Lesotho

**REGION**Sub-Saharan Africa

**INCOME GROUP**Lower middle income

- Lesotho scores highest in Business Entry, Labor, and International Trade. Within these areas, the economy allows for simplified business registration, implemented good practices in its labor dispute resolution mechanisms, and provides coordinated border management.
- Lesotho scores lowest in Market Competition, Business Insolvency, and Business Location. Within these areas, the economy lags in the digitalization of procurement procedures, does not have electronic case management systems in liquidation and reorganization, or a building energy code or minimum energy performance standards.

# **Topic Scores**