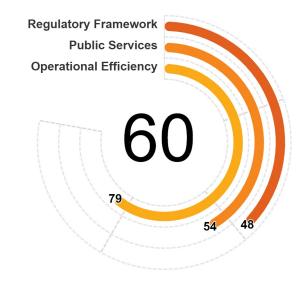

#### **TABLE LEGEND**

= full points

⊖ = partial points

× = no points

| Obtained points | Maximum      |
|-----------------|--------------|
| $\downarrow$    | $\downarrow$ |

74.06 /100.00

## PILLAR I - REGULATORY FRAMEWORK

| CA | TEGORY:  | INFORMATION AND PROCEDURAL STANDARDS                         |          | 37.50 | /50.00 |
|----|----------|--------------------------------------------------------------|----------|-------|--------|
|    | Sub-Cate | gory: Company Information Filing Requirements                |          | 15.00 | /15.00 |
|    |          | Mandatory to Verify and to Have the Company Name Approved    | <b>~</b> | 2.14  | 2.14   |
|    |          | Mandatory to Verify the Identity of Entrepreneurs            | <b>~</b> | 2.14  | 2.14   |
|    |          | Mandatory to Register Shareholders' Information              | <b>~</b> | 2.14  | 2.14   |
|    |          | Mandatory to File Annual Returns/Financial Statements        | <b>~</b> | 2.14  | 2.14   |
|    |          | Mandatory to Register Changes to the Company Name            | <b>~</b> | 2.14  | 2.14   |
|    |          | Mandatory to Register Changes to the Shareholders' Details   | <b>~</b> | 2.14  | 2.14   |
|    |          | Mandatory to Register Changes in the Articles of Association | <b>~</b> | 2.14  | 2.14   |
|    | Sub-Cate | gory: Beneficial Ownership Filing Requirements               |          | 2.50  | /15.00 |
|    |          | Mandatory to Register Beneficial Owners' Information         | ×        | 0.00  | 2.50   |
|    |          | Mandatory Type of Information Required for Beneficial Owners | ×        | 0.00  | 2.50   |

|           |                |                                                                                                               | •         | 60, , | , bo,   |
|-----------|----------------|---------------------------------------------------------------------------------------------------------------|-----------|-------|---------|
| ILLAR I ( | continued)     | ✓ = full points                                                                                               | no points | `\    | ` \     |
|           |                | Restrictions on Employment of Foreign and Local Personnel                                                     | $\Theta$  | 1.25  | 2.50    |
|           |                | Local Engagement Requirements                                                                                 | <b>✓</b>  | 2.50  | 2.50    |
|           |                | Financial Restrictions                                                                                        | <b>~</b>  | 2.50  | 2.50    |
|           |                | Sector-Specific Restrictions for Foreign Entrepreneurs Related to Service Industries                          | $\Theta$  | 1.56  | 2.50    |
|           |                | Sector-Specific Restrictions for Foreign Entrepreneurs Related to Manufacturing and Infrastructure Industries | $\Theta$  | 1.88  | 2.50    |
|           |                | Sector-Specific Restrictions for Foreign Entrepreneurs Related to Agriculture and Extractive Industries       | $\Theta$  | 0.63  | 2.50    |
| PILLAR I  | II - PUBLIC SI | ERVICES                                                                                                       |           | 64.00 | /100.00 |
| C         | ATEGORY: D     | IGITAL SERVICES                                                                                               |           | 25.00 | /40.00  |
|           | Sub-Categ      | gory: Business Start-Up Process                                                                               |           | 16.67 | /20.00  |
|           |                | Company Name Verification                                                                                     | <b>~</b>  | 3.33  | 3.33    |
|           |                | Entire Company Registration Process                                                                           | <b>~</b>  | 3.33  | 3.33    |
|           |                | Update of Company Information                                                                                 | <b>~</b>  | 3.33  | 3.33    |
|           |                | Registration and Update of Beneficial Ownership Information                                                   | ×         | 0.00  | 3.33    |
|           |                | Payment of Incorporation Fees                                                                                 | <b>~</b>  | 3.33  | 3.33    |
|           |                | Issuance of Company Incorporation Certificate                                                                 | <b>✓</b>  | 3.33  | 3.33    |
|           | Sub-Categ      | gory: Storage of Company and Beneficial Ownership Information                                                 |           | 8.33  | /10.00  |
|           |                | Database on Company Information                                                                               | <b>~</b>  | 3.33  | 3.33    |
|           |                | Company Information Records Digitally Stored                                                                  | <b>~</b>  | 3.33  | 3.33    |
|           |                | Database on Beneficial Ownership                                                                              | $\Theta$  | 1.67  | 3.33    |
|           | Sub-Categ      | gory: Identity Verification                                                                                   |           | 0.00  | /10.00  |
|           |                | Availability of Electronic Signature and Authentication                                                       | ×         | 0.00  | 5.00    |
|           |                | Identity Document Verification Process                                                                        | ×         | 0.00  | 5.00    |
| C         | CATEGORY: II   | NTEROPERABILITY OF SERVICES                                                                                   |           | 15.00 | /20.00  |
|           | Sub-Categ      | gory: Exchange of Company Information                                                                         |           | 5.00  | /10.00  |
|           |                | Exchange of Information Among Public Sector Agencies                                                          | <b>~</b>  | 5.00  | 5.00    |
|           |                | Update of Company Information Fully Automated                                                                 | ×         | 0.00  | 5.00    |
|           | Sub-Categ      | gory: Unique Business Identification                                                                          |           | 10.00 | /10.00  |
|           |                | Unique Business Identification Number Existence                                                               | <b>/</b>  | 5.00  | 5.00    |

Obtained Maximum

| PILLAR II | (continued)                                  | ✓ = full points   — = partial points   X =            | no points | ↑<br>60, , | . 60.   |
|-----------|----------------------------------------------|-------------------------------------------------------|-----------|------------|---------|
|           | Unique Busine                                | ss Identification Number Used by All Agencies         | <b>~</b>  | 5.00       | 5.00    |
|           | CATEGORY: TRANSPARENCY                       | OF ONLINE INFORMATION                                 |           | 24.00      | /40.00  |
|           | Sub-Category: Business S                     | tart-Up (Includes gender and environment)             |           | 15.00      | /20.00  |
|           | List of Docume                               | ents                                                  | <b>~</b>  | 4.00       | 4.00    |
|           | List of Fees                                 |                                                       | <b>~</b>  | 4.00       | 4.00    |
|           | Service Standa                               | rds                                                   | <b>~</b>  | 4.00       | 4.00    |
|           | Environmental                                | -Related Requirements                                 | ×         | 0.00       | 4.00    |
|           | Information or<br>Women Entrep               | Publicly Funded Programs to Support SMEs and preneurs | $\Theta$  | 3.00       | 4.00    |
|           | Sub-Category: General ar<br>Registered Firms | nd Sex-Disaggregated Statistics on Newly              |           | 0.00       | /10.00  |
|           | Statistics Public                            | cly Available on Business Entry (General)             | ×         | 0.00       | 5.00    |
|           | Statistics Public                            | cly Available on Business Entry (Gender)              | ×         | 0.00       | 5.00    |
|           | Sub-Category: Availability                   | of General Company Information                        |           | 9.00       | /10.00  |
|           | Electronic Sear                              | ch Available for All Company Records                  | <b>~</b>  | 5.00       | 5.00    |
|           | Types of Comp                                | any Information Available Online to the Public        | $\Theta$  | 4.00       | 5.00    |
| PILLAI    | R III - OPERATIONAL EFFICIENC                | CY                                                    |           | 91.25      | /100.00 |
|           | CATEGORY: DOMESTIC FIRMS                     | S                                                     |           | 45.00      | /50.00  |
|           | Sub-Category: Total Time                     | to Register a New Domestic Firm                       |           | 20.50      | /25.00  |
|           | Total Time to R                              | Register a New Domestic Firm                          | $\Theta$  | 20.50      | 25.00   |
|           | Sub-Category: Total Cost                     | To Register a New Domestic Firm                       |           | 24.50      | /25.00  |
|           | Total Cost to R                              | egister a New Domestic Firm                           | $\Theta$  | 24.50      | 25.00   |
|           | CATEGORY: FOREIGN FIRMS                      |                                                       |           | 46.25      | /50.00  |
|           | Sub-Category: Total Time                     | to Register a New Foreign Firm                        |           | 21.50      | /25.00  |
|           | Total Time to R                              | Register a New Foreign Firm                           | $\Theta$  | 21.50      | 25.00   |
|           | Sub-Category: Total Cost                     | To Register a New Foreign Firm                        |           | 24.75      | /25.00  |
|           |                                              | egister a New Foreign Firm                            |           |            |         |