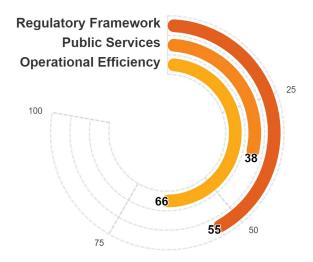

# Lesotho

**REGION**Sub-Saharan Africa

**INCOME GROUP**Lower middle income

- Lesotho scores highest in Business Entry, Labor, and International Trade. Within these areas, the economy allows for simplified business registration, implemented good practices in its labor dispute resolution mechanisms, and provides coordinated border management.
- Lesotho scores lowest in Market Competition, Business Insolvency, and Business Location. Within these areas, the economy lags in the digitalization of procurement procedures, does not have electronic case management systems in liquidation and reorganization, or a building energy code or minimum energy performance standards.

# **Topic Scores**