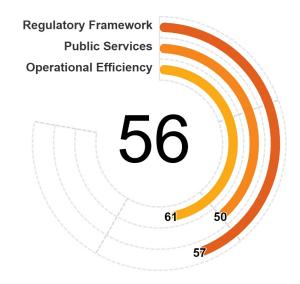

#### **TABLE LEGEND**

= full points

⊖ = partial points

× = no points

| Obtained points | Maximum      |
|-----------------|--------------|
| $\downarrow$    | $\downarrow$ |

74.06 /100.00

## PILLAR I - REGULATORY FRAMEWORK

| CA | TEGORY:  | INFORMATION AND PROCEDURAL STANDARDS                         |          | 37.50 | /50.00 |
|----|----------|--------------------------------------------------------------|----------|-------|--------|
|    | Sub-Cate | gory: Company Information Filing Requirements                |          | 15.00 | /15.00 |
|    |          | Mandatory to Verify and to Have the Company Name Approved    | <b>~</b> | 2.14  | 2.14   |
|    |          | Mandatory to Verify the Identity of Entrepreneurs            | <b>~</b> | 2.14  | 2.14   |
|    |          | Mandatory to Register Shareholders' Information              | <b>~</b> | 2.14  | 2.14   |
|    |          | Mandatory to File Annual Returns/Financial Statements        | <b>~</b> | 2.14  | 2.14   |
|    |          | Mandatory to Register Changes to the Company Name            | <b>~</b> | 2.14  | 2.14   |
|    |          | Mandatory to Register Changes to the Shareholders' Details   | <b>~</b> | 2.14  | 2.14   |
|    |          | Mandatory to Register Changes in the Articles of Association | <b>~</b> | 2.14  | 2.14   |
|    | Sub-Cate | gory: Beneficial Ownership Filing Requirements               |          | 2.50  | /15.00 |
|    |          | Mandatory to Register Beneficial Owners' Information         | ×        | 0.00  | 2.50   |
|    |          | Mandatory Type of Information Required for Beneficial Owners | ×        | 0.00  | 2.50   |

|           |                |                                                                                                               | •         | 60, , | , bo,   |
|-----------|----------------|---------------------------------------------------------------------------------------------------------------|-----------|-------|---------|
| ILLAR I ( | continued)     | ✓ = full points                                                                                               | no points | `\    | ` \     |
|           |                | Restrictions on Employment of Foreign and Local Personnel                                                     | $\Theta$  | 1.25  | 2.50    |
|           |                | Local Engagement Requirements                                                                                 | <b>✓</b>  | 2.50  | 2.50    |
|           |                | Financial Restrictions                                                                                        | <b>~</b>  | 2.50  | 2.50    |
|           |                | Sector-Specific Restrictions for Foreign Entrepreneurs Related to Service Industries                          | $\Theta$  | 1.56  | 2.50    |
|           |                | Sector-Specific Restrictions for Foreign Entrepreneurs Related to Manufacturing and Infrastructure Industries | $\Theta$  | 1.88  | 2.50    |
|           |                | Sector-Specific Restrictions for Foreign Entrepreneurs Related to Agriculture and Extractive Industries       | $\Theta$  | 0.63  | 2.50    |
| PILLAR I  | II - PUBLIC SI | ERVICES                                                                                                       |           | 64.00 | /100.00 |
| C         | ATEGORY: D     | IGITAL SERVICES                                                                                               |           | 25.00 | /40.00  |
|           | Sub-Categ      | gory: Business Start-Up Process                                                                               |           | 16.67 | /20.00  |
|           |                | Company Name Verification                                                                                     | <b>~</b>  | 3.33  | 3.33    |
|           |                | Entire Company Registration Process                                                                           | <b>~</b>  | 3.33  | 3.33    |
|           |                | Update of Company Information                                                                                 | <b>~</b>  | 3.33  | 3.33    |
|           |                | Registration and Update of Beneficial Ownership Information                                                   | ×         | 0.00  | 3.33    |
|           |                | Payment of Incorporation Fees                                                                                 | <b>~</b>  | 3.33  | 3.33    |
|           |                | Issuance of Company Incorporation Certificate                                                                 | <b>✓</b>  | 3.33  | 3.33    |
|           | Sub-Categ      | gory: Storage of Company and Beneficial Ownership Information                                                 |           | 8.33  | /10.00  |
|           |                | Database on Company Information                                                                               | <b>~</b>  | 3.33  | 3.33    |
|           |                | Company Information Records Digitally Stored                                                                  | <b>~</b>  | 3.33  | 3.33    |
|           |                | Database on Beneficial Ownership                                                                              | $\Theta$  | 1.67  | 3.33    |
|           | Sub-Categ      | gory: Identity Verification                                                                                   |           | 0.00  | /10.00  |
|           |                | Availability of Electronic Signature and Authentication                                                       | ×         | 0.00  | 5.00    |
|           |                | Identity Document Verification Process                                                                        | ×         | 0.00  | 5.00    |
| C         | CATEGORY: II   | NTEROPERABILITY OF SERVICES                                                                                   |           | 15.00 | /20.00  |
|           | Sub-Categ      | gory: Exchange of Company Information                                                                         |           | 5.00  | /10.00  |
|           |                | Exchange of Information Among Public Sector Agencies                                                          | <b>~</b>  | 5.00  | 5.00    |
|           |                | Update of Company Information Fully Automated                                                                 | ×         | 0.00  | 5.00    |
|           | Sub-Categ      | gory: Unique Business Identification                                                                          |           | 10.00 | /10.00  |
|           |                | Unique Business Identification Number Existence                                                               | <b>/</b>  | 5.00  | 5.00    |

Obtained Maximum

| PILLAR II | (continued)                                  | ✓ = full points   — = partial points   X =            | no points | ↑<br>60, , | . 60.   |
|-----------|----------------------------------------------|-------------------------------------------------------|-----------|------------|---------|
|           | Unique Busine                                | ss Identification Number Used by All Agencies         | <b>~</b>  | 5.00       | 5.00    |
|           | CATEGORY: TRANSPARENCY                       | OF ONLINE INFORMATION                                 |           | 24.00      | /40.00  |
|           | Sub-Category: Business S                     | tart-Up (Includes gender and environment)             |           | 15.00      | /20.00  |
|           | List of Docume                               | ents                                                  | <b>~</b>  | 4.00       | 4.00    |
|           | List of Fees                                 |                                                       | <b>~</b>  | 4.00       | 4.00    |
|           | Service Standa                               | rds                                                   | <b>~</b>  | 4.00       | 4.00    |
|           | Environmental                                | -Related Requirements                                 | ×         | 0.00       | 4.00    |
|           | Information or<br>Women Entrep               | Publicly Funded Programs to Support SMEs and preneurs | $\Theta$  | 3.00       | 4.00    |
|           | Sub-Category: General ar<br>Registered Firms | nd Sex-Disaggregated Statistics on Newly              |           | 0.00       | /10.00  |
|           | Statistics Public                            | cly Available on Business Entry (General)             | ×         | 0.00       | 5.00    |
|           | Statistics Public                            | cly Available on Business Entry (Gender)              | ×         | 0.00       | 5.00    |
|           | Sub-Category: Availability                   | of General Company Information                        |           | 9.00       | /10.00  |
|           | Electronic Sear                              | ch Available for All Company Records                  | <b>~</b>  | 5.00       | 5.00    |
|           | Types of Comp                                | any Information Available Online to the Public        | $\Theta$  | 4.00       | 5.00    |
| PILLAI    | R III - OPERATIONAL EFFICIENC                | CY                                                    |           | 91.25      | /100.00 |
|           | CATEGORY: DOMESTIC FIRMS                     | S                                                     |           | 45.00      | /50.00  |
|           | Sub-Category: Total Time                     | to Register a New Domestic Firm                       |           | 20.50      | /25.00  |
|           | Total Time to R                              | Register a New Domestic Firm                          | $\Theta$  | 20.50      | 25.00   |
|           | Sub-Category: Total Cost                     | To Register a New Domestic Firm                       |           | 24.50      | /25.00  |
|           | Total Cost to R                              | egister a New Domestic Firm                           | $\Theta$  | 24.50      | 25.00   |
|           | CATEGORY: FOREIGN FIRMS                      |                                                       |           | 46.25      | /50.00  |
|           | Sub-Category: Total Time                     | to Register a New Foreign Firm                        |           | 21.50      | /25.00  |
|           | Total Time to R                              | Register a New Foreign Firm                           | $\Theta$  | 21.50      | 25.00   |
|           | Sub-Category: Total Cost                     | To Register a New Foreign Firm                        |           | 24.75      | /25.00  |
|           |                                              | egister a New Foreign Firm                            |           |            |         |