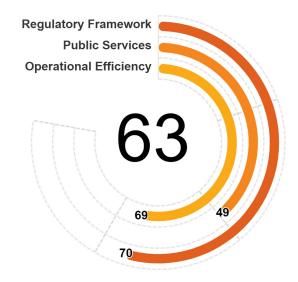

## **TABLE LEGEND** = full points ⊖ = partial points × = no points 36.37 /100.00 CATEGORY: PROPERTY TRANSFER AND LAND ADMINISTRATION 18.71 /40.00 9.75 /15.00 Legal Obligation to Check Compliance of Documents with the Law 3.75 3.75 3.75 3.75

PILLAR I - REGULATORY FRAMEWORK

Obtained Maximum

PILLAR I (continued).

| continued) | . $\checkmark$ = full points $\ominus$ = partial points $\times$ =                                                   | no points | <i>\$</i> 0, , | . 60.  |
|------------|----------------------------------------------------------------------------------------------------------------------|-----------|----------------|--------|
|            | Legal Obligation to Register Sales Transactions                                                                      | ×         | 0.00           | 3.75   |
|            | Legal Provision on the Legality of Online Documents                                                                  | $\Theta$  | 2.25           | 3.75   |
| Sub-Cate   | gory: Land Dispute Mechanisms                                                                                        |           | 5.63           | /15.00 |
|            | Legal Provisions for Arbitration as an Alternative Land Disputes<br>Resolution Mechanism                             | $\Theta$  | 1.88           | 3.75   |
|            | Legal Provisions for Conciliation and Mediation as Alternative<br>Land Disputes Resolution Mechanisms                | ~         | 3.75           | 3.75   |
|            | Legal Provisions to Provide Out-of-Court Compensation for Losses due to Erroneous Information from the Land Registry | ×         | 0.00           | 3.75   |
|            | Legal Provision for Protection of Property Title                                                                     | ×         | 0.00           | 3.75   |
| Sub-Cate   | gory: Land Administration System                                                                                     |           | 3.33           | /10.00 |
|            | Disclosure of Land Registry Information                                                                              | ×         | 0.00           | 3.33   |
|            | Disclosure of Cadastral Information                                                                                  | ×         | 0.00           | 3.33   |
|            | Infrastructure for Land Administration                                                                               | <b>~</b>  | 3.33           | 3.33   |
| TEGORY:    | BUILDING, ZONING AND LAND USE                                                                                        |           | 6.83           | /40.00 |
| Sub-Cate   | gory: Building Standards                                                                                             |           | 6.83           | /15.00 |
|            | Building Codes/Standards Applicable to All Constructions                                                             | <b>~</b>  | 1.58           | 1.58   |
|            | Clear Provisions or Guidelines Regarding Safety Standards                                                            | $\Theta$  | 0.32           | 0.79   |
|            | Regulation of Health Risk Related to Construction Materials                                                          | $\Theta$  | 0.39           | 0.79   |
|            | List of Regulated Materials                                                                                          | ×         | 0.00           | 0.79   |
|            | Responsibility for Compliance with Legal Requirements                                                                | <b>~</b>  | 1.58           | 1.58   |
|            | Type of Inspections Carried Out during Construction                                                                  | $\Theta$  | 0.79           | 1.58   |
|            | Requirement of Final Inspection by Law                                                                               | <b>~</b>  | 1.58           | 1.58   |
|            | Materials Required to Be Inspected/Tested by Law                                                                     | ×         | 0.00           | 1.58   |
|            | Liability for Structural Flaws/Problems                                                                              | ×         | 0.00           | 1.58   |
|            | Qualifications to Conduct Technical Supervision/Inspections                                                          | $\Theta$  | 0.59           | 1.58   |
|            | Ability to Dispute Building Permit Decisions                                                                         | ×         | 0.00           | 1.58   |
| Sub-Cate   | gory: Building Energy Standards                                                                                      |           | 0.00           | /15.00 |
|            | Mandatory Minimum Energy Efficiency Performance Standards                                                            | ×         | 0.00           | 3.75   |
|            | Pre-Condition to Provide Proof of Design Compliance with the<br>Energy Efficiency Performance Standards              | ×         | 0.00           | 3.75   |

Obtained Maximum

 $\checkmark$  = full points  $\Theta$  = partial points  $\times$  = no points

| - PUBLIC SERVICES                                                                   |          | 18.91 | /100.00 |
|-------------------------------------------------------------------------------------|----------|-------|---------|
| TEGORY: AVAILABILITY AND RELIABILITY OF DIGITAL SERVICES                            |          | 6.20  | /40.00  |
| Sub-Category: Property Transfer – Digital Public Services                           |          | 0.00  | /8.00   |
| Online Platform Encumbrance Checking                                                | ×        | 0.00  | 1.33    |
| Single Online Platform for Encumbrance Checking                                     | ×        | 0.00  | 1.33    |
| Online Platform for Property Transfer                                               | ×        | 0.00  | 1.33    |
| Processes Available Online for Property Transfer                                    | ×        | 0.00  | 1.33    |
| Complaint Mechanisms for Immovable Property Registry                                | ×        | 0.00  | 1.33    |
| Complaint Mechanisms for Cadaster                                                   | ×        | 0.00  | 1.33    |
| Sub-Category: Property Transfer – Digital Land Management and Identification System |          | 3.20  | /8.00   |
| Electronic Database for Checking Encumbrances                                       | ×        | 0.00  | 1.60    |
| Format of Land Title Certificates                                                   | ×        | 0.00  | 1.60    |
| Format of Cadastral Plans                                                           | $\Theta$ | 0.80  | 1.60    |
| Method to Conduct Cadastral Surveying                                               | ~        | 1.60  | 1.60    |
| National Database for Checking Identification                                       | $\Theta$ | 0.80  | 1.60    |
| Sub-Category: Property Transfer – Coverage of the Land Registry and Mapping Agency  |          | 0.00  | /8.00   |
| Property Registration Coverage at Main Business City Level                          | ×        | 0.00  | 2.00    |
| Property Registration Coverage at National Level                                    | ×        | 0.00  | 2.00    |
| Cadastral Coverage at Main City Level                                               | ×        | 0.00  | 2.00    |
| Cadastral Coverage at National Level                                                | ×        | 0.00  | 2.00    |
| Sub-Category: Building Permits – Digital Public Services                            |          | 3.00  | /8.00   |
| Online Platform for Issuing Building Authorizations                                 | $\Theta$ | 1.00  | 2.00    |
| Online Permitting Systems with Several Functionalities                              | $\Theta$ | 1.00  | 2.00    |
| Online Permitting Systems to Submit Building and Occupancy Permits                  | $\Theta$ | 1.00  | 2.00    |
| File Dispute Online on Building Permits                                             | ×        | 0.00  | 2.00    |
| Sub-Category: Environmental Permits – Digital Public Services                       |          | 0.00  | /8.00   |
| Online Environmental Permitting Systems with Several Functionalities                | ×        | 0.00  | 4.00    |
| File Dispute Online on Environmental Licensing                                      | ×        | 0.00  | 4.00    |