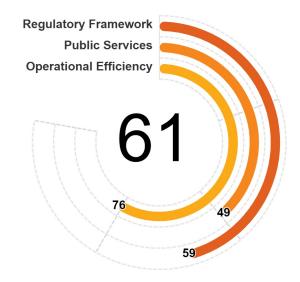

e quality management, thus assessing de facto provision of public services for international trade facilitation. The third pillar measures the time and cost to comply with export and import requirements, participation in cross—border digital trade, as well as the perceived major obstacles for international trade.

Each pillar is divided into categories—defined by common features that inform the grouping into a particular category—and each category is further divided into subcategories. Each subcategory has several indicators, each of which may, in turn, have several components. Relevant points are assigned to each indicator and subsequently aggregated to obtain the number of points for each subcategory, category, and pillar.

Detailed methodology is available in the Methodology Handbook.



### **TABLE LEGEND**

= full points

⊖ = partial points

× = no points

Obtained Maximum.

V

/100.00

59.22

### **PILLAR I - REGULATORY FRAMEWORK**

| CA | TEGORY:  | PRACTICES SUPPORTING INTERNATIONAL TRADE                                       |   | 29.43 | /50.00 |
|----|----------|--------------------------------------------------------------------------------|---|-------|--------|
|    | Sub-Cate | gory: International Trade in Goods and Services                                |   | 11.11 | /16.67 |
|    |          | Establishment of Maritime Single Window                                        | × | 0.00  | 0.00   |
|    |          | Temporary Admission of Goods                                                   | × | 0.00  | 1.39   |
|    |          | Rules on Liability of Carrier