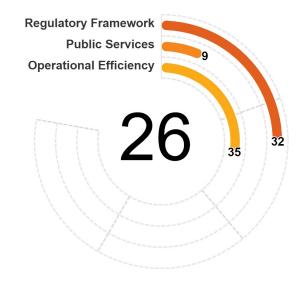

implementation of key services promoting market competition (reflecting both the ease of compliance with the regulatory framework and the effective provision of public services directly relevant to firms that contribute in practice to the promotion of market competition).

Each pillar is divided into categories—defined by common features that inform the grouping into a particular category—and each category is further divided into subcategories. Each subcategory has several indicators, each of which may, in turn, have several components. Relevant points are assigned to each indicator and subsequently aggregated to obtain the number of points for each subcategory, category, and pillar.

Detailed methodology is available in the Methodology Handbook.

Restrict Competition by Object or Effect



## **TABLE LEGEND** = full points = partial points × = no points 31.85 /100.00 4.96 /33.33 2.29 /10.00 Legal Framework Prohibits Anticompetitive Agreements $\Theta$ 0.42 0.83 Legal Framework Distinguishes between which Agreements 0.42 0.83 $\Theta$

PILLAR I - REGULATORY FRAMEWORK

**CATEGORY: COMPETITION** 

Sub-Category: Antitrust

Maximum Obtained points points

 $\checkmark$  = full points  $\bigcirc$  = partial points  $\times$  = no points  $\downarrow$ Exemptions for Non-Competitive Agreements Must be Justified  $\Theta$ 0.42 0.83 Based on Public Interest or Efficiency Exemption Regulations Require to Identify the Efficiency, Harm 0.00 0.83 X and Consumer's Impact of the Exempted Agreement Exemptions are Granted for a Certain Period of Time and 0.00 0.83 × Renewals are Reviewed Ca