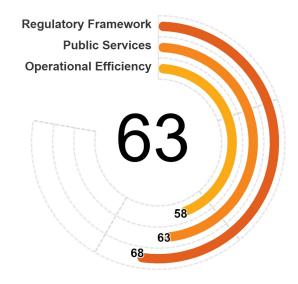

Obtained Maximum

| PILLAR II | (continued)                                     | = full points                      | = partial points    | = no points | <b>♦</b> | ↑<br>• 60. |
|-----------|-------------------------------------------------|------------------------------------|---------------------|-------------|----------|------------|
|           | Unique Business I                               | dentification Number Use           | ed by All Agencies  | <b>~</b>    | 5.00     | 5.00       |
|           | CATEGORY: TRANSPARENCY OF                       | ONLINE INFORMATION                 |                     |             | 28.50    | /40.00     |
|           | Sub-Category: Business Star                     | t-Up (Includes gender and          | d environment)      |             | 14.00    | /20.00     |
|           | List of Documents                               | 5                                  |                     | <b>✓</b>    | 4.00     | 4.00       |
|           | List of Fees                                    |                                    |                     | ~           | 4.00     | 4.00       |
|           | Service Standards                               |                                    |                     | <b>✓</b>    | 4.00     | 4.00       |
|           | Environmental-Re                                | lated Requirements                 |                     | ×           | 0.00     | 4.00       |
|           | Information on Pu<br>Women Entreprer            | ublicly Funded Programs t<br>neurs | to Support SMEs an  | d ⊖         | 2.00     | 4.00       |
|           | Sub-Category: General and S<br>Registered Firms | Sex-Disaggregated Statisti         | ics on Newly        |             | 5.00     | /10.00     |
|           | Statistics Publicly                             | Available on Business Ent          | ry (General)        | <b>✓</b>    | 5.00     | 5.00       |
|           | Statistics Publicly                             | Available on Business Ent          | ry (Gender)         | ×           | 0.00     | 5.00       |
|           | Sub-Category: Availability of                   | General Company Inform             | nation              |             | 9.50     | /10.00     |
|           | Electronic Search                               | Available for All Company          | / Records           | <b>~</b>    | 5.00     | 5.00       |
|           | Types of Company                                | y Information Available O          | nline to the Public | $\Theta$    | 4.50     | 5.00       |
| PILLAI    | R III - OPERATIONAL EFFICIENCY                  |                                    |                     |             | 87.25    | /100.00    |
|           | CATEGORY: DOMESTIC FIRMS                        |                                    |                     |             | 43.00    | /50.00     |
|           | Sub-Category: Total Time to                     | Register a New Domestic            | Firm                |             | 18.25    | /25.00     |
|           | Total Time to Regi                              | ister a New Domestic Firm          | า                   | $\Theta$    | 18.25    | 25.00      |
|           | Sub-Category: Total Cost To                     | Register a New Domestic            | Firm                |             | 24.75    | /25.00     |
|           | Total Cost to Regi                              | ster a New Domestic Firm           | ı                   | $\Theta$    | 24.75    | 25.00      |
|           | CATEGORY: FOREIGN FIRMS                         |                                    |                     |             | 44.25    | /50.00     |
|           | Sub-Category: Total Time to                     | Register a New Foreign Fi          | irm                 |             | 19.50    | /25.00     |
|           | Total Time to Regi                              | istor a Now Foreign Firm           |                     | $\Theta$    | 19.50    | 25.00      |
|           | rotal time to reg                               | ister a new Foreign Firm           |                     |             |          |            |
|           | Sub-Category: Total Cost To                     |                                    | irm                 |             | 24.75    | /25.00     |