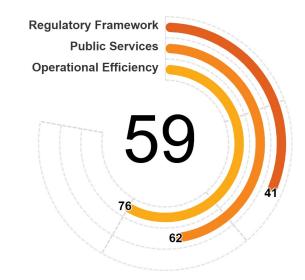

# TABLE LEGEND

= full points

⇒ = partial points× = no points

Obtained Maximum

/100.00

86.63

PILLAR I - REGULATORY FRAMEWORK

| CA | TEGORY: PROPERTY TRANSFER AND LAND ADMINISTRATION              |          | 36.25 | /40.00 |
|----|----------------------------------------------------------------|----------|-------|--------|
|    | Sub-Category: Property Transfer Standards                      |          | 15.00 | /15.00 |
|    | Legal Obligation to Check Compliance of Documents with the Law | <b>~</b> | 3.75  | 3.75   |
|    | Legal Obligation to Verify Identities of the Parties           | <b>~</b> | 3.75  | 3.75   |