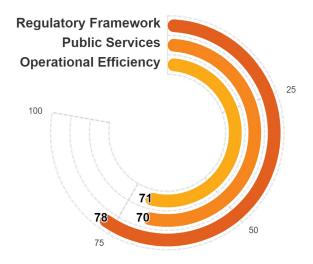

# Hungary

**REGION**High income: OECD

**INCOME GROUP** High income

- Hungary scores highest in Business Entry, Labor, and Financial Services. Within these areas, there are minimal restrictions to business entry for both domestic and foreign firms, all measured employment services are in place, and there is an integrated legal framework for secured transactions.
- Hungary scores lowest in Taxation, Market Competition, and Utility Services. Within these areas, the economy
  does not offer pre-filled tax declarations, the institutional framework to support innovation is not fully
  implemented, and there are no regulations to facilitate joint planning and construction of new internet
  infrastructure.

### **Topic Scores**