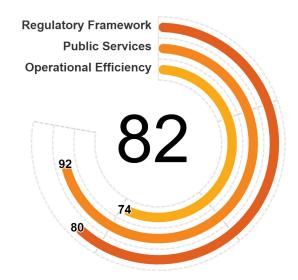

ovision of social protection and the institutional framework on which the labor market and the enforcement of labor regulations depend. The third pillar measures the operational efficiency of labor regulations and public services in practice, assessing employment restrictions and cost, as well as public services.

Each pillar is divided into categories—defined by common features that inform the grouping into a particular category—and each category is further divided into subcategories. Each subcategory has several indicators, each of which may, in turn, have several components. Relevant points are assigned to each indicator and subsequently aggregated to obtain the number of points for each subcategory, category, and pillar.

Detailed methodology is available in the Methodology Handbook.



### **TABLE LEGEND**

= full points

= partial points

× = no points

Obtained Maximum.

V

V

/100.00

80.20

### PILLAR I - REGULATORY FRAMEWORK

| CA | TEGORY: V | VORKERS' CONDITIONS                        |          | 42.95 | /50.00 |
|----|-----------|--------------------------------------------|----------|-------|--------|
|    | Sub-Categ | gory: Labor Rights                         |          | 13.78 | /16.67 |
|    |           | Equal Remuneration for Work of Equal Value | ~        | 1.28  | 1.28   |
|    |           | Prohibition of Discrimination              | <b>~</b> | 1.28  | 1.28   |
|    |           | Freedom of Association and Assembly        | <b>~</b> | 1.28  | 1.28   |
|    |           | Right to Collective Bargaining             | <b>~</b> | 1.28  | 1.28   |
|    |