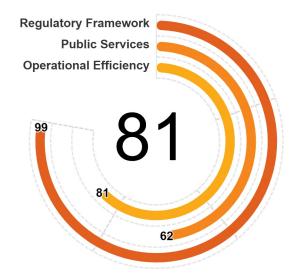

es. Thus, the second pillar assesses de facto and some de jure aspects of financial services. The third pillar measures the operational efficiency of (i) obtaining a loan; (ii) registering a security interest as well as the timeliness of credit information sharing; and (iii) e—payments usage and their efficiency.

Each pillar is divided into categories—defined by common features that inform the grouping into a particular category—and each category is further divided into subcategories. Each subcategory has several indicators, each of which may, in turn, have several components. Relevant points are assigned to each indicator and subsequently aggregated to obtain the number of points for each subcategory, category, and pillar.

Detailed methodology is available in the Methodology Handbook.



| TAB                                                              | BLE LEGEND     | bs                  | um                |
|------------------------------------------------------------------|----------------|---------------------|-------------------|
|                                                                  | full points    | btained<br>Points N | Aaximum<br>Doints |
|                                                                  | partial points | <b>↓</b>            | <b>↓</b>          |
| PILLAR I - REGULATORY FRAMEWORK                                  | no points      | 99.44               | /100.00           |
| CATEGORY: COMMERCIAL LENDING                                     |                | 20.00               | /20.00            |
| Sub-Category: Customer Due D