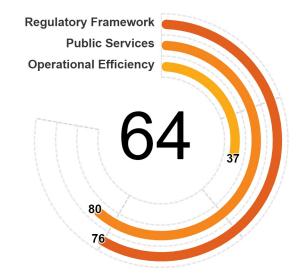

# TABLE LEGEND

= full points

⇒ = partial points× = no points

Obtained Maximum

/100.00

86.63

PILLAR I - REGULATORY FRAMEWORK

| CA | TEGORY: PROPERTY TRANSFER AND LAND ADMINISTRATION              |          | 36.25 | /40.00 |
|----|----------------------------------------------------------------|----------|-------|--------|
|    | Sub-Category: Property Transfer Standards                      |          | 15.00 | /15.00 |
|    | Legal Obligation to Check Compliance of Documents with the Law | <b>~</b> | 3.75  | 3.75   |
|    | Legal Obligation to Verify Identities of the Parties           | <b>~</b> | 3.75  | 3.75   |