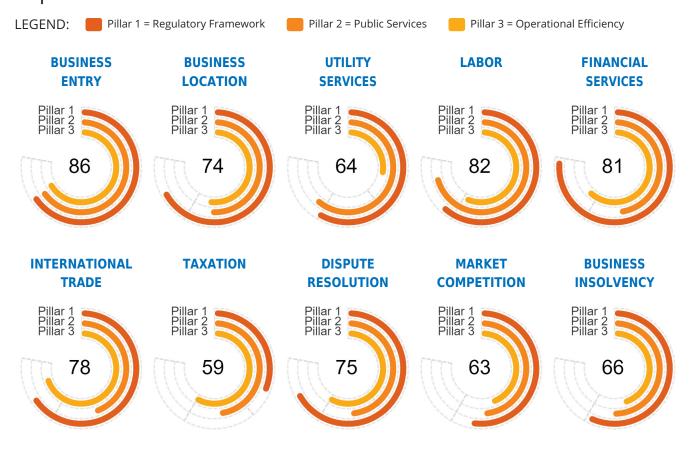

# Hungary

**REGION**High income: OECD

**INCOME GROUP** High income

- Hungary scores highest in Business Entry, Labor, and Financial Services. Within these areas, there are minimal restrictions to business entry for both domestic and foreign firms, all measured employment services are in place, and there is an integrated legal framework for secured transactions.
- Hungary scores lowest in Taxation, Market Competition, and Utility Services. Within these areas, the economy
  does not offer pre-filled tax declarations, the institutional framework to support innovation is not fully
  implemented, and there are no regulations to facilitate joint planning and construction of new internet
  infrastructure.

### **Topic Scores**