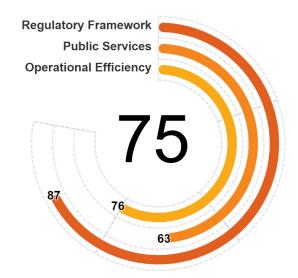

Obtained Maximum

 $\checkmark$  = full points  $\Theta$  = partial points  $\times$  = no points

| - PUBLIC S | SERVICES                                                                 |          | 65.51 | /100.00 |
|------------|--------------------------------------------------------------------------|----------|-------|---------|
| ATEGORY:   | AVAILABILITY AND RELIABILITY OF DIGITAL SERVICES                         |          | 33.22 | /40.00  |
| Sub-Cate   | egory: Property Transfer – Digital Public Services                       |          | 2.67  | /8.00   |
|            | Online Platform Encumbrance Checking                                     | ~        | 1.33  | 1.33    |
|            | Single Online Platform for Encumbrance Checking                          | ~        | 1.33  | 1.33    |
|            | Online Platform for Property Transfer                                    | ×        | 0.00  | 1.33    |
|            | Processes Available Online for Property Transfer                         | ×        | 0.00  | 1.33    |
|            | Complaint Mechanisms for Immovable Property Registry                     | ×        | 0.00  | 1.33    |
|            | Complaint Mechanisms for Cadaster                                        | ×        | 0.00  | 1.33    |
|            | egory: Property Transfer – Digital Land Management and<br>ation System   |          | 8.00  | /8.00   |
|            | Electronic Database for Checking Encumbrances                            | ~        | 1.60  | 1.60    |
|            | Format of Land Title Certificates                                        | ~        | 1.60  | 1.60    |
|            | Format of Cadastral Plans                                                | ~        | 1.60  | 1.60    |
|            | Method to Conduct Cadastral Surveying                                    | ~        | 1.60  | 1.60    |
|            | National Database for Checking Identification                            | ~        | 1.60  | 1.60    |
| Sub-Cate   | egory: Property Transfer – Coverage of the Land Registry and<br>g Agency |          | 8.00  | /8.00   |
|            | Property Registration Coverage at Main Business City Level               | <b>~</b> | 2.00  | 2.00    |
|            | Property Registration Coverage at National Level                         | ~        | 2.00  | 2.00    |
|            | Cadastral Coverage at Main City Level                                    | ~        | 2.00  | 2.00    |
|            | Cadastral Coverage at National Level                                     | ~        | 2.00  | 2.00    |
| Sub-Cate   | egory: Building Permits – Digital Public Services                        |          | 7.35  | /8.00   |
|            | Online Platform for Issuing Building Authorizations                      | $\Theta$ | 1.75  | 2.00    |
|            | Online Permitting Systems with Several Functionalities                   | $\Theta$ | 1.60  | 2.00    |
|            | Online Permitting Systems to Submit Building and Occupancy Permits       | ~        | 2.00  | 2.00    |
|            | File Dispute Online on Building Permits                                  | ~        | 2.00  | 2.00    |
| Sub-Cate   | egory: Environmental Permits – Digital Public Services                   |          | 7.20  | /8.00   |
|            | Online Environmental Permitting Systems with Several Functionalities     | $\Theta$ | 3.20  | 4.00    |
|            | File Dispute Online on Environmental Licensing                           | <b>~</b> | 4.00  | 4.00    |