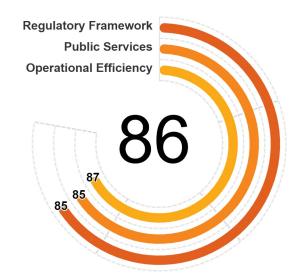

## **Business Location**

The Business Location topic measures three different options purchasing, leasing, and building that are available to entrepreneurs to choose the adequate location to set up their company, across three different dimensions, here referred to as pillars. The first pillar assesses the quality of regulations pertaining to property transfer, building, and environmental permitting, covering de jure features of a regulatory framework that are necessary for immovable property lease, property ownership, urban planning, and environmental licenses. The second pillar assesses the quality of public services and transparency of information in the provision of property transfer, building, and environmental permitting. The third pillar measures the operational efficiency of establishing a business location in practice. The interaction between these three pillars ensures a comprehensive evaluation of business location, balancing regulatory quality, service transparency, and operational efficiency to create an optimal environment for business establishment. The three pillars consider both the firm's flexibility and the broader social benefits. They ensure a more balanced approach accounting for private sector needs while safeguarding public interests, such as environmental sustainability and public safety.

# TABLE LEGEND

= full points

⇒ = partial points× = no points

Obtained Maximum

/100.00

86.63

PILLAR I - REGULATORY FRAMEWORK

| CA | TEGORY: PROPERTY TRANSFER AND LAND ADMINISTRATION              |          | 36.25 | /40.00 |
|----|----------------------------------------------------------------|----------|-------|--------|
|    | Sub-Category: Property Transfer Standards                      |          | 15.00 | /15.00 |
|    | Legal Obligation to Check Compliance of Documents with the Law | <b>~</b> | 3.75  | 3.75   |
|    | Legal Obligation to Verify Identities of the Parties           | <b>~</b> | 3.75  | 3.75   |