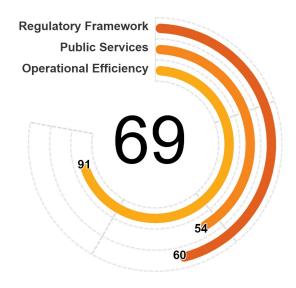

# **Ghana**

**REGION** Sub-Saharan Africa INCOME GROUP Lower middle income

- Ghana scores highest in Labor, Utility Services, and Business Insolvency. Within these areas, the economy implemented good practices in its labor dispute resolution mechanisms, provides transparent information (connection requirements, tariffs, complaint mechanisms) for water and electricity, and electronic case management systems for liquidation and reorganization proceedings.
- Ghana scores lowest in Market Competition, Business Entry, and Dispute Resolution. Within these areas, the economy lags in the digitalization of intellectual property services, does not provide general and sex-disaggregated firm statistics, and also lags in the digitization of the judicial system.

#### LEGEND: Pillar 1 = Regulatory Framework Pillar 2 = Public Services Pillar 3 = Operational Efficiency **BUSINESS BUSINESS** UTILITY LABOR **FINANCIAL ENTRY LOCATION SERVICES SERVICES** Pillar 1 Pillar 2 Pillar 3 41 60 69 69 60 **INTERNATIONAL TAXATION** DISPUTE MARKET **BUSINESS** RESOLUTION **COMPETITION INSOLVENCY** TRADE Pillar 1 Pillar 2 Pillar 3 32 56 57 55 65