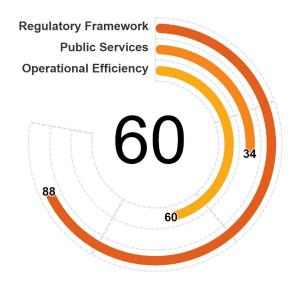

#### LEGEND: Pillar 1 = Regulatory Framework Pillar 2 = Public Services Pillar 3 = Operational Efficiency **BUSINESS BUSINESS** UTILITY LABOR **FINANCIAL ENTRY LOCATION SERVICES SERVICES** Pillar 1 Pillar 2 Pillar 3 41 60 69 69 60 **INTERNATIONAL TAXATION** DISPUTE MARKET **BUSINESS** RESOLUTION **COMPETITION INSOLVENCY** TRADE Pillar 1 Pillar 2 Pillar 3 32 56 57 55 65