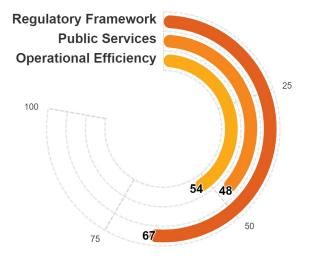

# **Ghana**

**REGION** Sub-Saharan Africa INCOME GROUP Lower middle income

- Ghana scores highest in Labor, Utility Services, and Business Insolvency. Within these areas, the economy implemented good practices in its labor dispute resolution mechanisms, provides transparent information (connection requirements, tariffs, complaint mechanisms) for water and electricity, and electronic case management systems for liquidation and reorganization proceedings.
- Ghana scores lowest in Market Competition, Business Entry, and Dispute Resolution. Within these areas, the economy lags in the digitalization of intellectual property services, does not provide general and sex-disaggregated firm statistics, and also lags in the digitization of the judicial system.

#### LEGEND: Pillar 1 = Regulatory Framework Pillar 2 = Public Services Pillar 3 = Operational Efficiency **BUSINESS BUSINESS** UTILITY LABOR **FINANCIAL ENTRY LOCATION SERVICES SERVICES** Pillar 1 Pillar 2 Pillar 3 41 60 69 69 60 **INTERNATIONAL TAXATION** DISPUTE MARKET **BUSINESS** RESOLUTION **COMPETITION INSOLVENCY** TRADE Pillar 1 Pillar 2 Pillar 3 32 56 57 55 65