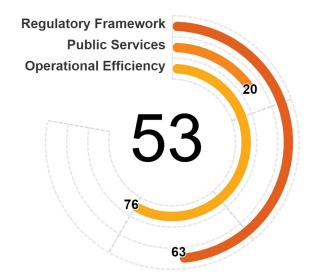

## **Business Location**

The Business Location topic measures three different options purchasing, leasing, and building that are available to entrepreneurs to choose the adequate location to set up their company, across three different dimensions, here referred to as pillars. The first pillar assesses the quality of regulations pertaining to property transfer, building, and environmental permitting, covering de jure features of a regulatory framework that are necessary for immovable property lease, property ownership, urban planning, and environmental licenses. The second pillar assesses the quality of public services and transparency of information in the provision of property transfer, building, and environmental permitting. The third pillar measures the operational efficiency of establishing a business location in practice. The interaction between these three pillars ensures a comprehensive evaluation of business location, balancing regulatory quality, service transparency, and operational efficiency to create an optimal environment for business establishment. The three pillars consider both the firm's flexibility and the broader social benefits. They ensure a more balanced approach accounting for private sector needs while safeguarding public interests, such as environmental sustainability and public safety.

Each pillar is divided into categories—defined by common features that inform the grouping into a particular category—and each category is further divided into subcategories. Each subcategory has several indicators, each of which may, in turn, have several components. Relevant points are assigned to each indicator and subsequently aggregated to obtain the number of points for each subcategory, category, and pillar.