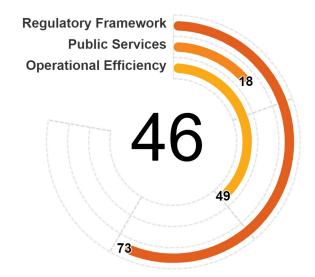

# **Business Entry**

The Business Entry topic measures the process of registration and start of operations of new limited liability companies (LLCs) across three different dimensions, here referred to as pillars. The first pillar assesses the quality of regulations for business entry, covering de jure features of a regulatory framework that are necessary for the adoption of good practices for business start—ups. The second pillar measures the availability of digital public services and transparency of information for business entry. The third pillar measures the time and cost required to register new domestic and foreign firms.