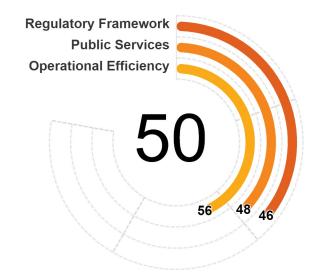

ovision of social protection and the institutional framework on which the labor market and the enforcement of labor regulations depend. The third pillar measures the operational efficiency of labor regulations and public services in practice, assessing employment restrictions and cost, as well as public services.

Each pillar is divided into categories—defined by common features that inform the grouping into a particular category—and each category is further divided into subcategories. Each subcategory has several indicators, each of which may, in turn, have several components. Relevant points are assigned to each indicator and subsequently aggregated to obtain the number of points for each subcategory, category, and pillar.

Detailed methodology is available in the Methodology Handbook.



#### **TABLE LEGEND**

= full points

⊖ = partial points

**×** = no points

Obtained Maximum

/100.00

45.90

#### **PILLAR I - REGULATORY FRAMEWORK**

| CA | CATEGORY: WORKERS' CONDITIONS |                                            |          | 28.90 | /50.00 |
|----|-------------------------------|--------------------------------------------|----------|-------|--------|
|    | Sub-Category: Labor Rights    |                                            |          | 13.62 | /16.67 |
|    |                               | Equal Remuneration for Work of Equal Value | ~        | 1.28  | 1.28   |
|    |                               | Prohibition of Discrimination              | $\Theta$ | 0.96  | 1.28   |
|    |                               | Freedom of Association and Assembly        | <