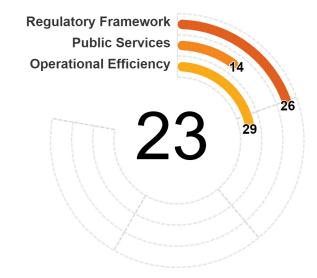

#### PILLAR I - REGULATORY FRAMEWORK

| ( I · | I - REGULATORY FRAMEWORK                      |                                                              |          | /2./8 | /100.00 |
|-------|-----------------------------------------------|--------------------------------------------------------------|----------|-------|---------|
| CA    | ATEGORY: INFORMATION AND PROCEDURAL STANDARDS |                                                              |          | 36.85 | /50.00  |
|       | Sub-Cate                                      | gory: Company Information Filing Requirements                |          | 13.93 | /15.00  |
|       |                                               | Mandatory to Verify and to Have the Company Name Approved    | $\Theta$ | 1.07  | 2.14    |
|       |                                               | Mandatory to Verify the Identity of Entrepreneurs            | <b>~</b> | 2.14  | 2.14    |
|       |                                               | Mandatory to Register Shareholders' Information              | <b>~</b> | 2.14  | 2.14    |
|       |                                               | Mandatory to File Annual Returns/Financial Statements        | <b>~</b> | 2.14  | 2.14    |
|       |                                               | Mandatory to Register Changes to the Company Name            | <b>~</b> | 2.14  | 2.14    |
|       |                                               | Mandatory to Register Changes to the Shareholders' Details   | <b>~</b> | 2.14  | 2.14    |
|       |                                               | Mandatory to Register Changes in the Articles of Association | <b>~</b> | 2.14  | 2.14    |
|       | Sub-Cate                                      | gory: Beneficial Ownership Filing Requirements               |          | 6.25  | /15.00  |
|       |                                               | Mandatory to Register Beneficial Owners' Information         | $\Theta$ | 1.25  | 2.50    |
|       |                                               | Mandatory Type of Information Required for Beneficial Owners | $\Theta$ | 1.25  | 2.50    |

| (co | ntinued)  | $\checkmark$ = full points $\ominus$ = partial points $\times$ =                                               | no points | \<br>\<br>\<br>\ | . 60.  |
|-----|-----------|----------------------------------------------------------------------------------------------------------------|-----------|------------------|--------|
|     |           | Mandatory Time Limit to Register Beneficial Owners' Information                                                | ×         | 0.00             | 2.50   |
|     |           | Nominee Shareholders and Directors                                                                             | $\Theta$  | 1.25             | 2.50   |
|     |           | Mandatory to Verify Beneficial Owners' Identity                                                                | $\Theta$  | 1.25             | 2.50   |
|     |           | Mandatory to Register Changes to the Beneficial Ownership<br>Information                                       | $\Theta$  | 1.25             | 2.50   |
|     | Sub-Cate  | gory: Availability of Simplified Registration                                                                  |           | 6.67             | /10.00 |
|     |           | Simple Registration Form without the Use of Intermediaries                                                     | <b>~</b>  | 3.33             | 3.33   |
|     |           | Simple Registration Form for All Entrepreneurs                                                                 | <b>~</b>  | 3.33             | 3.33   |
|     |           | Changes without the Use of Intermediaries                                                                      | ×         | 0.00             | 3.33   |
|     | •         | gory: Risk-Based Assessment for Operating Business and ental Licenses                                          |           | 10.00            | /10.00 |
|     |           | Risk-Based Regulations for Business Licensing                                                                  | <b>~</b>  | 5.00             | 5.00   |
|     |           | Risk-Based Regulations for Environmental Permitting                                                            | <b>~</b>  | 5.00             | 5.00   |
| CA  | TEGORY: F | RESTRICTIONS ON REGISTERING A BUSINESS                                                                         |           | 35.94            | /50.00 |
|     | Sub-Cate  | gory: Domestic Firms                                                                                           |           | 17.19            | /25.00 |
|     |           | Paid-In Minimum Capital Requirements                                                                           | ×         | 0.00             | 2.50   |
|     |           | Minimum Education or Training                                                                                  | <b>~</b>  | 2.50             | 2.50   |
|     |           | Criminal History Records or Affidavits                                                                         | ×         | 0.00             | 2.50   |
|     |           | Approval of Business Plan, Feasibility Plan, or Financial Plan                                                 | <b>~</b>  | 2.50             | 2.50   |
|     |           | General Operating License                                                                                      | ×         | 0.00             | 2.50   |
|     |           | Sociodemographic Restrictions for Domestic Entrepreneurs                                                       | <b>~</b>  | 5.00             | 5.00   |
|     |           | Sector-Specific Restrictions for Domestic Entrepreneurs Related to Service Industries                          | <b>~</b>  | 2.50             | 2.50   |
|     |           | Sector-Specific Restrictions for Domestic Entrepreneurs Related to Manufacturing and Infrastructure Industries | <b>~</b>  | 2.50             | 2.50   |
|     |           | Sector-Specific Restrictions for Domestic Entrepreneurs Related to Agriculture and Extractive Industries       | $\Theta$  | 2.19             | 2.50   |
|     | Sub-Cate  | gory: Foreign Firms                                                                                            |           | 18.75            | /25.00 |
|     |           | Paid-in Minimum Capital Requirements                                                                           | ×         | 0.00             | 2.50   |
|     |           | Ownership and Participation Restrictions                                                                       | <b>~</b>  | 2.50             | 2.50   |
|     |           | Screening and Approval                                                                                         | $\Theta$  | 1.25             | 2.50   |
|     |           | Restrictions on the Nationality of Key Personnel and Directors                                                 | ~         | 2.50             | 2.50   |
|     |           |                                                                                                                |           |                  |        |

 $\checkmark$  = full points  $\Theta$  = partial points  $\times$  = no points

| ILLAR I | (continued)      | V - Iuli points V - partial points X -                                                                           | no points | $\downarrow$ | $\overline{}$ |
|---------|------------------|------------------------------------------------------------------------------------------------------------------|-----------|--------------|---------------|
|         |                  | Restrictions on Employment of Foreign and Local Personnel                                                        | $\Theta$  | 0.63         | 2.50          |
|         |                  | Local Engagement Requirements                                                                                    | <b>~</b>  | 2.50         | 2.50          |
|         |                  | Financial Restrictions                                                                                           | $\Theta$  | 1.88         | 2.50          |
|         |                  | Sector-Specific Restrictions for Foreign Entrepreneurs Related to Service Industries                             | ~         | 2.50         | 2.50          |
|         |                  | Sector-Specific Restrictions for Foreign Entrepreneurs Related to<br>Manufacturing and Infrastructure Industries | ~         | 2.50         | 2.50          |
|         |                  | Sector-Specific Restrictions for Foreign Entrepreneurs Related to Agriculture and Extractive Industries          | ~         | 2.50         | 2.50          |
| PILLA   | R II - PUBLIC SI | ERVICES                                                                                                          |           | 17.50        | /100.00       |
|         | CATEGORY: D      | DIGITAL SERVICES                                                                                                 |           | 0.00         | /40.00        |
|         | Sub-Cate         | gory: Business Start-Up Process                                                                                  |           | 0.00         | /20.00        |
|         |                  | Company Name Verification                                                                                        | ×         | 0.00         | 3.33          |
|         |                  | Entire Company Registration Process                                                                              | ×         | 0.00         | 3.33          |
|         |                  | Update of Company Information                                                                                    | ×         | 0.00         | 3.33          |
|         |                  | Registration and Update of Beneficial Ownership Information                                                      | ×         | 0.00         | 3.33          |
|         |                  | Payment of Incorporation Fees                                                                                    | ×         | 0.00         | 3.33          |
|         |                  | Issuance of Company Incorporation Certificate                                                                    | ×         | 0.00         | 3.33          |
|         | Sub-Cate         | gory: Storage of Company and Beneficial Ownership Information                                                    |           | 0.00         | /10.00        |
|         |                  | Database on Company Information                                                                                  | ×         | 0.00         | 3.33          |
|         |                  | Company Information Records Digitally Stored                                                                     | ×         | 0.00         | 3.33          |
|         |                  | Database on Beneficial Ownership                                                                                 | ×         | 0.00         | 3.33          |
|         | Sub-Cate         | gory: Identity Verification                                                                                      |           | 0.00         | /10.00        |
|         |                  | Availability of Electronic Signature and Authentication                                                          | ×         | 0.00         | 5.00          |
|         |                  | Identity Document Verification Process                                                                           | ×         | 0.00         | 5.00          |
|         | CATEGORY: I      | NTEROPERABILITY OF SERVICES                                                                                      |           | 5.00         | /20.00        |
|         | Sub-Cate         | gory: Exchange of Company Information                                                                            |           | 0.00         | /10.00        |
|         |                  | Exchange of Information Among Public Sector Agencies                                                             | ×         | 0.00         | 5.00          |
|         |                  | Update of Company Information Fully Automated                                                                    | ×         | 0.00         | 5.00          |
|         | Sub-Cates        | gory: Unique Business Identification                                                                             |           | 5.00         | /10.00        |
|         |                  | Unique Business Identification Number Existence                                                                  | <b>~</b>  | 5.00         | 5.00          |
|         |                  |                                                                                                                  |           |              | 1             |

Maximum Obtained points points

 $\checkmark$  = full points  $\bigcirc$  = partial points  $\times$  = no points  $\downarrow$ 5.00 Unique Business Identification Number Used by All Agencies 0.00 X **CATEGORY: TRANSPARENCY OF ONLINE INFORMATION** 12.50 /40.00 Sub-Category: Business Start-Up (Includes gender and environment) 10.00 /20.00 List of Documents 4.00 4.00 List of Fees 4.00 4.00 Service Standards 2.00 4.00  $\Theta$ **Environmental-Related Requirements** X 0.00 4.00 Information on Publicly Funded Programs to Support SMEs and X 0.00 4.00 Women Entrepreneurs Sub-Category: General and Sex-Disaggregated Statistics on Newly 2.50 /10.00 Registered Firms Statistics Publicly Available on Business Entry (General) 0.00 5.00 X Statistics Publicly Available on Business Entry (Gender)  $\Theta$ 2.50 5.00 Sub-Category: Availability of General Company Information 0.00 /10.00 Electronic Search Available for All Company Records 0.00 5.00 X Types of Company Information Available Online to the Public 0.00 5.00 X PILLAR III - OPERATIONAL EFFICIENCY 48.50 /100.00 **CATEGORY: DOMESTIC FIRMS** 24.25 /50.00 Sub-Category: Total Time to Register a New Domestic Firm 24.25 /25.00 Total Time to Register a New Domestic Firm  $\Theta$ 24.25 25.00 Sub-Category: Total Cost To Register a New Domestic Firm 0.00 /25.00 Total Cost to Register a New Domestic Firm 25.00 X 0.00 **CATEGORY: FOREIGN FIRMS** 24.25 /50.00 Sub-Category: Total Time to Register a New Foreign Firm 24.25 /25.00 Total Time to Register a New Foreign Firm  $\Theta$ 24.25 25.00 Sub-Category: Total Cost To Register a New Foreign Firm 0.00 /25.00 Total Cost to Register a New Foreign Firm 0.00 25.00 ×