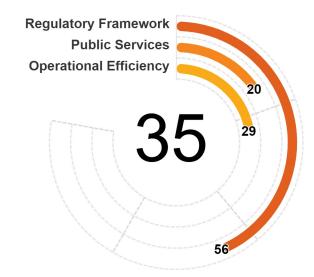

#### PILLAR I - REGULATORY FRAMEWORK

| ( I · | I - REGULATORY FRAMEWORK                      |                                                              |          | /2./8 | /100.00 |
|-------|-----------------------------------------------|--------------------------------------------------------------|----------|-------|---------|
| CA    | ATEGORY: INFORMATION AND PROCEDURAL STANDARDS |                                                              |          | 36.85 | /50.00  |
|       | Sub-Cate                                      | gory: Company Information Filing Requirements                |          | 13.93 | /15.00  |
|       |                                               | Mandatory to Verify and to Have the Company Name Approved    | $\Theta$ | 1.07  | 2.14    |
|       |                                               | Mandatory to Verify the Identity of Entrepreneurs            | <b>~</b> | 2.14  | 2.14    |
|       |                                               | Mandatory to Register Shareholders' Information              | <b>~</b> | 2.14  | 2.14    |
|       |                                               | Mandatory to File Annual Returns/Financial Statements        | <b>~</b> | 2.14  | 2.14    |
|       |                                               | Mandatory to Register Changes to the Company Name            | <b>~</b> | 2.14  | 2.14    |
|       |                                               | Mandatory to Register Changes to the Shareholders' Details   | <b>~</b> | 2.14  | 2.14    |
|       |                                               | Mandatory to Register Changes in the Articles of Association | <b>~</b> | 2.14  | 2.14    |
|       | Sub-Cate                                      | gory: Beneficial Ownership Filing Requirements               |          | 6.25  | /15.00  |
|       |                                               | Mandatory to Register Beneficial Owners' Information         | $\Theta$ | 1.25  | 2.50    |
|       |                                               | Mandatory Type of Information Required for Beneficial Owners | $\Theta$ | 1.25  | 2.50    |

| (co | ntinued)  | $\checkmark$ = full points $\ominus$ = partial points $\times$ =                                               | no points | \<br>\<br>\<br>\ | . 60.  |
|-----|-----------|----------------------------------------------------------------------------------------------------------------|-----------|------------------|--------|
|     |           | Mandatory Time Limit to Register Beneficial Owners' Information                                                | ×         | 0.00             | 2.50   |
|     |           | Nominee Shareholders and Directors                                                                             | $\Theta$  | 1.25             | 2.50   |
|     |           | Mandatory to Verify Beneficial Owners' Identity                                                                | $\Theta$  | 1.25             | 2.50   |
|     |           | Mandatory to Register Changes to the Beneficial Ownership<br>Information                                       | $\Theta$  | 1.25             | 2.50   |
|     | Sub-Cate  | gory: Availability of Simplified Registration                                                                  |           | 6.67             | /10.00 |
|     |           | Simple Registration Form without the Use of Intermediaries                                                     | <b>~</b>  | 3.33             | 3.33   |
|     |           | Simple Registration Form for All Entrepreneurs                                                                 | <b>~</b>  | 3.33             | 3.33   |
|     |           | Changes without the Use of Intermediaries                                                                      | ×         | 0.00             | 3.33   |
|     | •         | gory: Risk-Based Assessment for Operating Business and ental Licenses                                          |           | 10.00            | /10.00 |
|     |           | Risk-Based Regulations for Business Licensing                                                                  | <b>~</b>  | 5.00             | 5.00   |
|     |           | Risk-Based Regulations for Environmental Permitting                                                            | <b>~</b>  | 5.00             | 5.00   |
| CA  | TEGORY: F | RESTRICTIONS ON REGISTERING A BUSINESS                                                                         |           | 35.94            | /50.00 |
|     | Sub-Cate  | gory: Domestic Firms                                                                                           |           | 17.19            | /25.00 |
|     |           | Paid-In Minimum Capital Requirements                                                                           | ×         | 0.00             | 2.50   |
|     |           | Minimum Education or Training                                                                                  | <b>~</b>  | 2.50             | 2.50   |
|     |           | Criminal History Records or Affidavits                                                                         | ×         | 0.00             | 2.50   |
|     |           | Approval of Business Plan, Feasibility Plan, or Financial Plan                                                 | <b>~</b>  | 2.50             | 2.50   |
|     |           | General Operating License                                                                                      | ×         | 0.00             | 2.50   |
|     |           | Sociodemographic Restrictions for Domestic Entrepreneurs                                                       | <b>~</b>  | 5.00             | 5.00   |
|     |           | Sector-Specific Restrictions for Domestic Entrepreneurs Related to Service Industries                          | <b>~</b>  | 2.50             | 2.50   |
|     |           | Sector-Specific Restrictions for Domestic Entrepreneurs Related to Manufacturing and Infrastructure Industries | <b>~</b>  | 2.50             | 2.50   |
|     |           | Sector-Specific Restrictions for Domestic Entrepreneurs Related to Agriculture and Extractive Industries       | $\Theta$  | 2.19             | 2.50   |
|     | Sub-Cate  | gory: Foreign Firms                                                                                            |           | 18.75            | /25.00 |
|     |           | Paid-in Minimum Capital Requirements                                                                           | ×         | 0.00             | 2.50   |
|     |           | Ownership and Participation Restrictions                                                                       | <b>~</b>  | 2.50             | 2.50   |
|     |           | Screening and Approval                                                                                         | $\Theta$  | 1.25             | 2.50   |
|     |           | Restrictions on the Nationality of Key Personnel and Directors                                                 | ~         | 2.50             | 2.50   |
|     |           |                                                                                                                |           |                  |        |

 $\checkmark$  = full points  $\Theta$  = partial points  $\times$  = no points

| ILLAR I | (continued)      | V - Iuli points V - partial points X -                                                                           | no points | $\downarrow$ | $\overline{}$ |
|---------|------------------|------------------------------------------------------------------------------------------------------------------|-----------|--------------|---------------|
|         |                  | Restrictions on Employment of Foreign and Local Personnel                                                        | $\Theta$  | 0.63         | 2.50          |
|         |                  | Local Engagement Requirements                                                                                    | <b>~</b>  | 2.50         | 2.50          |
|         |                  | Financial Restrictions                                                                                           | $\Theta$  | 1.88         | 2.50          |
|         |                  | Sector-Specific Restrictions for Foreign Entrepreneurs Related to Service Industries                             | ~         | 2.50         | 2.50          |
|         |                  | Sector-Specific Restrictions for Foreign Entrepreneurs Related to<br>Manufacturing and Infrastructure Industries | ~         | 2.50         | 2.50          |
|         |                  | Sector-Specific Restrictions for Foreign Entrepreneurs Related to Agriculture and Extractive Industries          | ~         | 2.50         | 2.50          |
| PILLA   | R II - PUBLIC SI | ERVICES                                                                                                          |           | 17.50        | /100.00       |
|         | CATEGORY: D      | DIGITAL SERVICES                                                                                                 |           | 0.00         | /40.00        |
|         | Sub-Cate         | gory: Business Start-Up Process                                                                                  |           | 0.00         | /20.00        |
|         |                  | Company Name Verification                                                                                        | ×         | 0.00         | 3.33          |
|         |                  | Entire Company Registration Process                                                                              | ×         | 0.00         | 3.33          |
|         |                  | Update of Company Information                                                                                    | ×         | 0.00         | 3.33          |
|         |                  | Registration and Update of Beneficial Ownership Information                                                      | ×         | 0.00         | 3.33          |
|         |                  | Payment of Incorporation Fees                                                                                    | ×         | 0.00         | 3.33          |
|         |                  | Issuance of Company Incorporation Certificate                                                                    | ×         | 0.00         | 3.33          |
|         | Sub-Cate         | gory: Storage of Company and Beneficial Ownership Information                                                    |           | 0.00         | /10.00        |
|         |                  | Database on Company Information                                                                                  | ×         | 0.00         | 3.33          |
|         |                  | Company Information Records Digitally Stored                                                                     | ×         | 0.00         | 3.33          |
|         |                  | Database on Beneficial Ownership                                                                                 | ×         | 0.00         | 3.33          |
|         | Sub-Cate         | gory: Identity Verification                                                                                      |           | 0.00         | /10.00        |
|         |                  | Availability of Electronic Signature and Authentication                                                          | ×         | 0.00         | 5.00          |
|         |                  | Identity Document Verification Process                                                                           | ×         | 0.00         | 5.00          |
|         | CATEGORY: I      | NTEROPERABILITY OF SERVICES                                                                                      |           | 5.00         | /20.00        |
|         | Sub-Cate         | gory: Exchange of Company Information                                                                            |           | 0.00         | /10.00        |
|         |                  | Exchange of Information Among Public Sector Agencies                                                             | ×         | 0.00         | 5.00          |
|         |                  | Update of Company Information Fully Automated                                                                    | ×         | 0.00         | 5.00          |
|         | Sub-Cates        | gory: Unique Business Identification                                                                             |           | 5.00         | /10.00        |
|         |                  | Unique Business Identification Number Existence                                                                  | <b>~</b>  | 5.00         | 5.00          |
|         |                  |                                                                                                                  |           |              | 1             |

Maximum Obtained points points

 $\checkmark$  = full points  $\bigcirc$  = partial points  $\times$  = no points  $\downarrow$ 5.00 Unique Business Identification Number Used by All Agencies 0.00 X **CATEGORY: TRANSPARENCY OF ONLINE INFORMATION** 12.50 /40.00 Sub-Category: Business Start-Up (Includes gender and environment) 10.00 /20.00 List of Documents 4.00 4.00 List of Fees 4.00 4.00 Service Standards 2.00 4.00  $\Theta$ **Environmental-Related Requirements** X 0.00 4.00 Information on Publicly Funded Programs to Support SMEs and X 0.00 4.00 Women Entrepreneurs Sub-Category: General and Sex-Disaggregated Statistics on Newly 2.50 /10.00 Registered Firms Statistics Publicly Available on Business Entry (General) 0.00 5.00 X Statistics Publicly Available on Business Entry (Gender)  $\Theta$ 2.50 5.00 Sub-Category: Availability of General Company Information 0.00 /10.00 Electronic Search Available for All Company Records 0.00 5.00 X Types of Company Information Available Online to the Public 0.00 5.00 X PILLAR III - OPERATIONAL EFFICIENCY 48.50 /100.00 **CATEGORY: DOMESTIC FIRMS** 24.25 /50.00 Sub-Category: Total Time to Register a New Domestic Firm 24.25 /25.00 Total Time to Register a New Domestic Firm  $\Theta$ 24.25 25.00 Sub-Category: Total Cost To Register a New Domestic Firm 0.00 /25.00 Total Cost to Register a New Domestic Firm 25.00 X 0.00 **CATEGORY: FOREIGN FIRMS** 24.25 /50.00 Sub-Category: Total Time to Register a New Foreign Firm 24.25 /25.00 Total Time to Register a New Foreign Firm  $\Theta$ 24.25 25.00 Sub-Category: Total Cost To Register a New Foreign Firm 0.00 /25.00 Total Cost to Register a New Foreign Firm 0.00 25.00 ×