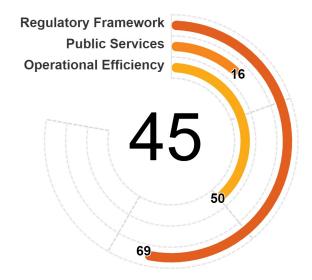

# **Business Entry**

The Business Entry topic measures the process of registration and start of operations of new limited liability companies (LLCs) across three different dimensions, here referred to as pillars. The first pillar assesses the quality of regulations for business entry, covering de jure features of a regulatory framework that are necessary for the adoption of good practices for business start—ups. The second pillar measures the availability of digital public services and transparency of information for business entry. The third pillar measures the time and cost required to register new domestic and foreign firms.

Each pillar is divided into categories—defined by common features that inform the grouping into a particular category—and each category is further divided into subcategories. Each subcategory has several indicators, each of which may, in turn, have several components. Relevant points are assigned to each indicator and subsequently aggregated to obtain the number of points for each subcategory, category, and pillar.