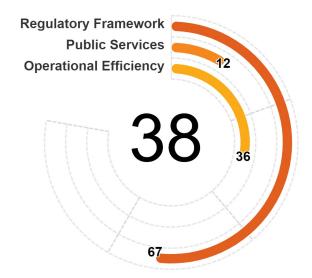

#### PILLAR I - REGULATORY FRAMEWORK

| ( I · | I - REGULATORY FRAMEWORK                      |                                                              |          | /2./8 | /100.00 |
|-------|-----------------------------------------------|--------------------------------------------------------------|----------|-------|---------|
| CA    | ATEGORY: INFORMATION AND PROCEDURAL STANDARDS |                                                              |          | 36.85 | /50.00  |
|       | Sub-Cate                                      | gory: Company Information Filing Requirements                |          | 13.93 | /15.00  |
|       |                                               | Mandatory to Verify and to Have the Company Name Approved    | $\Theta$ | 1.07  | 2.14    |
|       |                                               | Mandatory to Verify the Identity of Entrepreneurs            | <b>~</b> | 2.14  | 2.14    |
|       |                                               | Mandatory to Register Shareholders' Information              | <b>~</b> | 2.14  | 2.14    |
|       |                                               | Mandatory to File Annual Returns/Financial Statements        | <b>~</b> | 2.14  | 2.14    |
|       |                                               | Mandatory to Register Changes to the Company Name            | <b>~</b> | 2.14  | 2.14    |
|       |                                               | Mandatory to Register Changes to the Shareholders' Details   | <b>~</b> | 2.14  | 2.14    |
|       |                                               | Mandatory to Register Changes in the Articles of Association | <b>~</b> | 2.14  | 2.14    |
|       | Sub-Cate                                      | gory: Beneficial Ownership Filing Requirements               |          | 6.25  | /15.00  |
|       |                                               | Mandatory to Register Beneficial Owners' Information         | $\Theta$ | 1.25  | 2.50    |
|       |                                               | Mandatory Type of Information Required for Beneficial Owners | $\Theta$ | 1.25  | 2.50    |

| (co | ntinued)  | $\checkmark$ = full points $\ominus$ = partial points $\times$ =                                               | no points | \<br>\<br>\<br>\ | . 60.  |
|-----|-----------|----------------------------------------------------------------------------------------------------------------|-----------|------------------|--------|
|     |           | Mandatory Time Limit to Register Beneficial Owners' Information                                                | ×         | 0.00             | 2.50   |
|     |           | Nominee Shareholders and Directors                                                                             | $\Theta$  | 1.25             | 2.50   |
|     |           | Mandatory to Verify Beneficial Owners' Identity                                                                | $\Theta$  | 1.25             | 2.50   |
|     |           | Mandatory to Register Changes to the Beneficial Ownership<br>Information                                       | $\Theta$  | 1.25             | 2.50   |
|     | Sub-Cate  | gory: Availability of Simplified Registration                                                                  |           | 6.67             | /10.00 |
|     |           | Simple Registration Form without the Use of Intermediaries                                                     | <b>~</b>  | 3.33             | 3.33   |
|     |           | Simple Registration Form for All Entrepreneurs                                                                 | <b>~</b>  | 3.33             | 3.33   |
|     |           | Changes without the Use of Intermediaries                                                                      | ×         | 0.00             | 3.33   |
|     | •         | gory: Risk-Based Assessment for Operating Business and ental Licenses                                          |           | 10.00            | /10.00 |
|     |           | Risk-Based Regulations for Business Licensing                                                                  | <b>~</b>  | 5.00             | 5.00   |
|     |           | Risk-Based Regulations for Environmental Permitting                                                            | <b>~</b>  | 5.00             | 5.00   |
| CA  | TEGORY: F | RESTRICTIONS ON REGISTERING A BUSINESS                                                                         |           | 35.94            | /50.00 |
|     | Sub-Cate  | gory: Domestic Firms                                                                                           |           | 17.19            | /25.00 |
|     |           | Paid-In Minimum Capital Requirements                                                                           | ×         | 0.00             | 2.50   |
|     |           | Minimum Education or Training                                                                                  | <b>~</b>  | 2.50             | 2.50   |
|     |           | Criminal History Records or Affidavits                                                                         | ×         | 0.00             | 2.50   |
|     |           | Approval of Business Plan, Feasibility Plan, or Financial Plan                                                 | <b>~</b>  | 2.50             | 2.50   |
|     |           | General Operating License                                                                                      | ×         | 0.00             | 2.50   |
|     |           | Sociodemographic Restrictions for Domestic Entrepreneurs                                                       | <b>~</b>  | 5.00             | 5.00   |
|     |           | Sector-Specific Restrictions for Domestic Entrepreneurs Related to Service Industries                          | <b>~</b>  | 2.50             | 2.50   |
|     |           | Sector-Specific Restrictions for Domestic Entrepreneurs Related to Manufacturing and Infrastructure Industries | <b>~</b>  | 2.50             | 2.50   |
|     |           | Sector-Specific Restrictions for Domestic Entrepreneurs Related to Agriculture and Extractive Industries       | $\Theta$  | 2.19             | 2.50   |
|     | Sub-Cate  | gory: Foreign Firms                                                                                            |           | 18.75            | /25.00 |
|     |           | Paid-in Minimum Capital Requirements                                                                           | ×         | 0.00             | 2.50   |
|     |           | Ownership and Participation Restrictions                                                                       | <b>~</b>  | 2.50             | 2.50   |
|     |           | Screening and Approval                                                                                         | $\Theta$  | 1.25             | 2.50   |
|     |           | Restrictions on the Nationality of Key Personnel and Directors                                                 | ~         | 2.50             | 2.50   |
|     |           |                                                                                                                |           |                  |        |

 $\checkmark$  = full points  $\Theta$  = partial points  $\times$  = no points

| ILLAR I | (continued)      | V - Iuli points V - partial points X -                                                                           | no points | $\downarrow$ | $\overline{}$ |
|---------|------------------|------------------------------------------------------------------------------------------------------------------|-----------|--------------|---------------|
|         |                  | Restrictions on Employment of Foreign and Local Personnel                                                        | $\Theta$  | 0.63         | 2.50          |
|         |                  | Local Engagement Requirements                                                                                    | <b>~</b>  | 2.50         | 2.50          |
|         |                  | Financial Restrictions                                                                                           | $\Theta$  | 1.88         | 2.50          |
|         |                  | Sector-Specific Restrictions for Foreign Entrepreneurs Related to Service Industries                             | ~         | 2.50         | 2.50          |
|         |                  | Sector-Specific Restrictions for Foreign Entrepreneurs Related to<br>Manufacturing and Infrastructure Industries | ~         | 2.50         | 2.50          |
|         |                  | Sector-Specific Restrictions for Foreign Entrepreneurs Related to Agriculture and Extractive Industries          | ~         | 2.50         | 2.50          |
| PILLA   | R II - PUBLIC SI | ERVICES                                                                                                          |           | 17.50        | /100.00       |
|         | CATEGORY: D      | DIGITAL SERVICES                                                                                                 |           | 0.00         | /40.00        |
|         | Sub-Cate         | gory: Business Start-Up Process                                                                                  |           | 0.00         | /20.00        |
|         |                  | Company Name Verification                                                                                        | ×         | 0.00         | 3.33          |
|         |                  | Entire Company Registration Process                                                                              | ×         | 0.00         | 3.33          |
|         |                  | Update of Company Information                                                                                    | ×         | 0.00         | 3.33          |
|         |                  | Registration and Update of Beneficial Ownership Information                                                      | ×         | 0.00         | 3.33          |
|         |                  | Payment of Incorporation Fees                                                                                    | ×         | 0.00         | 3.33          |
|         |                  | Issuance of Company Incorporation Certificate                                                                    | ×         | 0.00         | 3.33          |
|         | Sub-Cate         | gory: Storage of Company and Beneficial Ownership Information                                                    |           | 0.00         | /10.00        |
|         |                  | Database on Company Information                                                                                  | ×         | 0.00         | 3.33          |
|         |                  | Company Information Records Digitally Stored                                                                     | ×         | 0.00         | 3.33          |
|         |                  | Database on Beneficial Ownership                                                                                 | ×         | 0.00         | 3.33          |
|         | Sub-Cate         | gory: Identity Verification                                                                                      |           | 0.00         | /10.00        |
|         |                  | Availability of Electronic Signature and Authentication                                                          | ×         | 0.00         | 5.00          |
|         |                  | Identity Document Verification Process                                                                           | ×         | 0.00         | 5.00          |
|         | CATEGORY: I      | NTEROPERABILITY OF SERVICES                                                                                      |           | 5.00         | /20.00        |
|         | Sub-Cate         | gory: Exchange of Company Information                                                                            |           | 0.00         | /10.00        |
|         |                  | Exchange of Information Among Public Sector Agencies                                                             | ×         | 0.00         | 5.00          |
|         |                  | Update of Company Information Fully Automated                                                                    | ×         | 0.00         | 5.00          |
|         | Sub-Cates        | gory: Unique Business Identification                                                                             |           | 5.00         | /10.00        |
|         |                  | Unique Business Identification Number Existence                                                                  | <b>~</b>  | 5.00         | 5.00          |
|         |                  |                                                                                                                  |           |              | 1             |

Maximum Obtained points points

 $\checkmark$  = full points  $\bigcirc$  = partial points  $\times$  = no points  $\downarrow$ 5.00 Unique Business Identification Number Used by All Agencies 0.00 X **CATEGORY: TRANSPARENCY OF ONLINE INFORMATION** 12.50 /40.00 Sub-Category: Business Start-Up (Includes gender and environment) 10.00 /20.00 List of Documents 4.00 4.00 List of Fees 4.00 4.00 Service Standards 2.00 4.00  $\Theta$ **Environmental-Related Requirements** X 0.00 4.00 Information on Publicly Funded Programs to Support SMEs and X 0.00 4.00 Women Entrepreneurs Sub-Category: General and Sex-Disaggregated Statistics on Newly 2.50 /10.00 Registered Firms Statistics Publicly Available on Business Entry (General) 0.00 5.00 X Statistics Publicly Available on Business Entry (Gender)  $\Theta$ 2.50 5.00 Sub-Category: Availability of General Company Information 0.00 /10.00 Electronic Search Available for All Company Records 0.00 5.00 X Types of Company Information Available Online to the Public 0.00 5.00 X PILLAR III - OPERATIONAL EFFICIENCY 48.50 /100.00 **CATEGORY: DOMESTIC FIRMS** 24.25 /50.00 Sub-Category: Total Time to Register a New Domestic Firm 24.25 /25.00 Total Time to Register a New Domestic Firm  $\Theta$ 24.25 25.00 Sub-Category: Total Cost To Register a New Domestic Firm 0.00 /25.00 Total Cost to Register a New Domestic Firm 25.00 X 0.00 **CATEGORY: FOREIGN FIRMS** 24.25 /50.00 Sub-Category: Total Time to Register a New Foreign Firm 24.25 /25.00 Total Time to Register a New Foreign Firm  $\Theta$ 24.25 25.00 Sub-Category: Total Cost To Register a New Foreign Firm 0.00 /25.00 Total Cost to Register a New Foreign Firm 0.00 25.00 ×