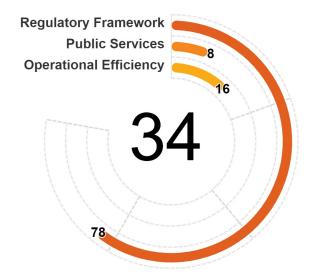

es. Thus, the second pillar assesses de facto and some de jure aspects of financial services. The third pillar measures the operational efficiency of (i) obtaining a loan; (ii) registering a security interest as well as the timeliness of credit information sharing; and (iii) e—payments usage and their efficiency.

Each pillar is divided into categories—defined by common features that inform the grouping into a particular category—and each category is further divided into subcategories. Each subcategory has several indicators, each of which may, in turn, have several components. Relevant points are assigned to each indicator and subsequently aggregated to obtain the number of points for each subcategory, category, and pillar.

Detailed methodology is available in the Methodology Handbook.



| Handbo   | ok.                                                       |                    |          |                     |                   |
|----------|-----------------------------------------------------------|--------------------|----------|---------------------|-------------------|
|          |                                                           | TABLE LEGEN        | ND       | b <sub>o</sub>      | um                |
|          |                                                           | = full point       | S o      | otained<br>Points N | Aaximum<br>points |
|          |                                                           | ⊖ = partial points |          | 60, ,               | , 60,             |
| PILLAR I | - REGULATORY FRAMEWORK