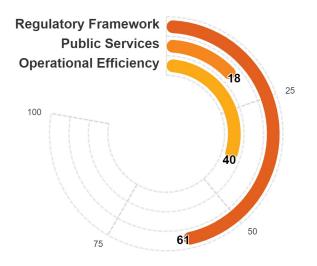

#### **ECONOMY**

# **Central African Republic**

**REGION**Sub-Saharan Africa

INCOME GROUP

Low income

- The Central African Republic scores highest in Utility Services, Labor, and Business Entry. Within these areas, the economy provides regulations on safety of water connections, implements good practices in its labor dispute resolution mechanism, and allows for risk-based assessment for operating business licenses and environmental licenses.
- The Central African Republic scores lowest in Taxation, Market Competition, and Financial Services. Within these
  areas, the economy falls behind on the transparency of changes in tax regulations, does not have any electronic
  platform for public procurement, and its collateral registry lacks modern features.