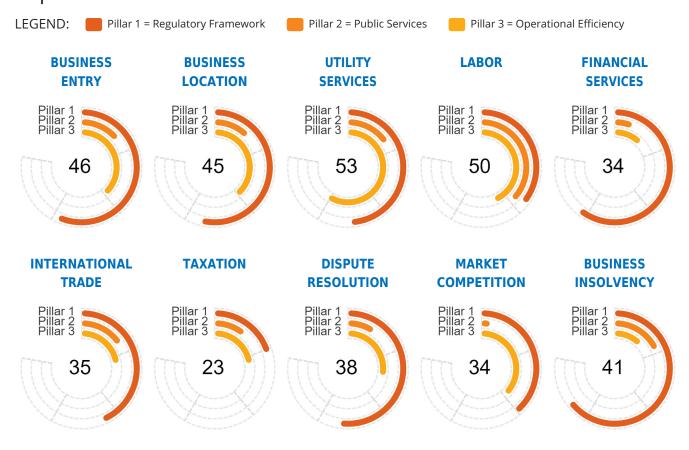

# **Central African Republic**

**REGION**Sub-Saharan Africa

INCOME GROUP

Low income

- The Central African Republic scores highest in Utility Services, Labor, and Business Entry. Within these areas, the economy provides regulations on safety of water connections, implements good practices in its labor dispute resolution mechanism, and allows for risk-based assessment for operating business licenses and environmental licenses.
- The Central African Republic scores lowest in Taxation, Market Competition, and Financial Services. Within these
  areas, the economy falls behind on the transparency of changes in tax regulations, does not have any electronic
  platform for public procurement, and its collateral registry lacks modern features.