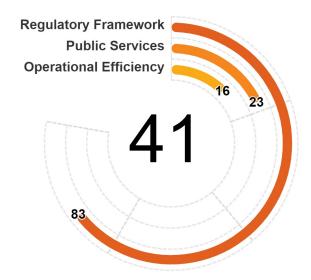

# TABLE LEGEND ✓ = full points Obtained points → = partial points ✓ points points X = no points ✓ (100.00) 30.63 /40.00 11.25 /15.00 ents with the Law ✓ 3.75 3.75 ✓ 3.75 3.75