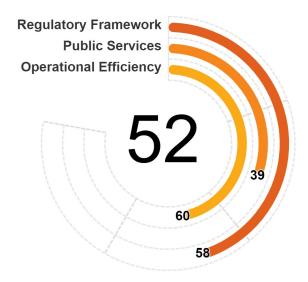

he operational efficiencv the measures in implementation of key services promoting market competition (reflecting both the ease of compliance with the regulatory framework and the effective provision of public services directly relevant to firms that contribute in practice to the promotion of market competition).

Each pillar is divided into categories—defined by common features that inform the grouping into a particular category—and each category is further divided into subcategories. Each subcategory has several indicators, each of which may, in turn, have several components. Relevant points are assigned to each indicator and subsequently aggregated to obtain the number of points for each subcategory, category, and pillar.

Detailed methodology is available in the Methodology Handbook.



|            |           |                                                                                             | TABLE LEGEN                                     | ID   | 6        | um                |
|------------|-----------|---------------------------------------------------------------------------------------------|-------------------------------------------------|------|----------|-------------------|
|            |           |                                                                                             | <pre>✓ = full point:</pre> $⊖$ = partial point: | mits | points h | Aaximum<br>points |
| PILLAR I - | REGULAT   | DRY FRAMEWORK                                                                               | × = no points                                   |