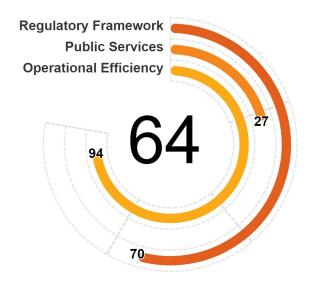

### PILLAR I - REGULATORY FRAMEWORK

| ATEGORY: I                                            | NFORMATION AND PROCEDURAL STANDARDS                          |   | 42.68 | /50.00 |
|-------------------------------------------------------|--------------------------------------------------------------|---|-------|--------|
| Sub-Category: Company Information Filing Requirements |                                                              |   | 13.93 | /15.00 |
|                                                       | Mandatory to Verify and to Have the Company Name Approved    | θ | 1.07  | 2.14   |
|                                                       | Mandatory to Verify the Identity of Entrepreneurs            | ~ | 2.14  | 2.14   |
|                                                       | Mandatory to Register Shareholders' Information              | ~ | 2.14  | 2.14   |
|                                                       | Mandatory to File Annual Returns/Financial Statements        | ~ | 2.14  | 2.14   |
|                                                       | Mandatory to Register Changes to the Company Name            | ~ | 2.14  | 2.14   |
|                                                       | Mandatory to Register Changes to the Shareholders' Details   | ~ | 2.14  | 2.14   |
|                                                       | Mandatory to Register Changes in the Articles of Association | ~ | 2.14  | 2.14   |
| Sub-Cate                                              | gory: Beneficial Ownership Filing Requirements               |   | 8.75  | /15.00 |
|                                                       | Mandatory to Register Beneficial Owners' Information         | ~ | 2.50  | 2.50   |
|                                                       | Mandatory Type of Information Required for Beneficial Owners | ~ | 2.50  | 2.50   |

PILLAR I (continued).

| artial | points | - > |
|--------|--------|-----|

| LLAR I | (continued)   | . $\checkmark$ = full points $\ominus$ = partial points $\times$ =                                            | no points | <b>v</b><br>↓ | <b>v</b><br>↓ |
|--------|---------------|---------------------------------------------------------------------------------------------------------------|-----------|---------------|---------------|
|        |               | Restrictions on Employment of Foreign and Local Personnel                                                     | ✓         | 2.50          | 2.50          |
|        |               | Local Engagement Requirements                                                                                 | ~         | 2.50          | 2.50          |
|        |               | Financial Restrictions                                                                                        | ~         | 2.50          | 2.50          |
|        |               | Sector-Specific Restrictions for Foreign Entrepreneurs Related to Service Industries                          | θ         | 2.19          | 2.50          |
|        |               | Sector-Specific Restrictions for Foreign Entrepreneurs Related to Manufacturing and Infrastructure Industries | ~         | 2.50          | 2.50          |
|        |               | Sector-Specific Restrictions for Foreign Entrepreneurs Related to Agriculture and Extractive Industries       | ~         | 2.50          | 2.50          |
| PILLAR | II - PUBLIC S | ERVICES                                                                                                       |           | 31.08         | /100.00       |
|        | CATEGORY: D   | DIGITAL SERVICES                                                                                              |           | 3.33          | /40.00        |
|        | Sub-Cate      | gory: Business Start-Up Process                                                                               |           | 0.00          | /20.00        |
|        |               | Company Name Verification                                                                                     | ×         | 0.00          | 3.33          |
|        |               | Entire Company Registration Process                                                                           | ×         | 0.00          | 3.33          |
|        |               | Update of Company Information                                                                                 | ×         | 0.00          | 3.33          |
|        |               | Registration and Update of Beneficial Ownership Information                                                   | ×         | 0.00          | 3.33          |
|        |               | Payment of Incorporation Fees                                                                                 | ×         | 0.00          | 3.33          |
|        |               | Issuance of Company Incorporation Certificate                                                                 | ×         | 0.00          | 3.33          |
|        | Sub-Cate      | gory: Storage of Company and Beneficial Ownership Information                                                 |           | 3.33          | /10.00        |
|        |               | Database on Company Information                                                                               | ×         | 0.00          | 3.33          |
|        |               | Company Information Records Digitally Stored                                                                  | ~         | 3.33          | 3.33          |
|        |               | Database on Beneficial Ownership                                                                              | ×         | 0.00          | 3.33          |
|        | Sub-Cate      | gory: Identity Verification                                                                                   |           | 0.00          | /10.00        |
|        |               | Availability of Electronic Signature and Authentication                                                       | ×         | 0.00          | 5.00          |
|        |               | Identity Document Verification Process                                                                        | ×         | 0.00          | 5.00          |
|        | CATEGORY: I   | NTEROPERABILITY OF SERVICES                                                                                   |           | 15.00         | /20.00        |
|        | Sub-Cate      | gory: Exchange of Company Information                                                                         |           | 5.00          | /10.00        |
|        |               | Exchange of Information Among Public Sector Agencies                                                          | ~         | 5.00          | 5.00          |
|        |               | Update of Company Information Fully Automated                                                                 | ×         | 0.00          | 5.00          |
|        | Sub-Cate      | gory: Unique Business Identification                                                                          |           | 10.00         | /10.00        |
|        |               | Unique Business Identification Number Existence                                                               | ~         | 5.00          | 5.00          |
|        |               |                                                                                                               |           |               | 1             |

|           | TABLE LEGEND                                                                     | Ċ        | Jotained points h | Maximum            |
|-----------|----------------------------------------------------------------------------------|----------|-------------------|--------------------|
| PILLAR II | (continued) ✓ = full points ⊖ = partial points ×                                 |          | \$0,<br>_         | , <i>6</i> 0.<br>↑ |
|           | Unique Business Identification Number Used by All Agencies                       | ~        | 5.00              | 5.00               |
|           | CATEGORY: TRANSPARENCY OF ONLINE INFORMATION                                     |          | 12.75             | /40.00             |
|           | Sub-Category: Business Start-Up (Includes gender and environment)                |          | 4.00              | /20.00             |
|           | List of Documents                                                                | $\Theta$ | 2.00              | 4.00               |
|           | List of Fees                                                                     | ×        | 0.00              | 4.00               |
|           | Service Standards                                                                | ×        | 0.00              | 4.00               |
|           | Environmental-Related Requirements                                               | ×        | 0.00              | 4.00               |
|           | Information on Publicly Funded Programs to Support SMEs and Women Entrepreneurs  | θ        | 2.00              | 4.00               |
|           | Sub-Category: General and Sex-Disaggregated Statistics on Newly Registered Firms |          | 0.00              | /10.00             |
|           | Statistics Publicly Available on Business Entry (General)                        | ×        | 0.00              | 5.00               |
|           | Statistics Publicly Available on Business Entry (Gender)                         | ×        | 0.00              | 5.00               |
|           | Sub-Category: Availability of General Company Information                        |          | 8.75              | /10.00             |
|           | Electronic Search Available for All Company Records                              | ~        | 5.00              | 5.00               |
|           | Types of Company Information Available Online to the Public                      | $\Theta$ | 3.75              | 5.00               |
| PILLA     | R III - OPERATIONAL EFFICIENCY                                                   |          | 48.75             | /100.00            |
|           | CATEGORY: DOMESTIC FIRMS                                                         |          | 24.25             | /50.00             |
|           | Sub-Category: Total Time to Register a New Domestic Firm                         |          | 0.00              | /25.00             |
|           | Total Time to Register a New Domestic Firm                                       | ×        | 0.00              | 25.00              |
|           | Sub-Category: Total Cost To Register a New Domestic Firm                         |          | 24.25             | /25.00             |
|           | Total Cost to Register a New Domestic Firm                                       | $\Theta$ | 24.25             | 25.00              |
|           | CATEGORY: FOREIGN FIRMS                                                          |          | 24.50             | /50.00             |
|           | Sub-Category: Total Time to Register a New Foreign Firm                          |          | 0.00              | /25.00             |
|           | Total Time to Register a New Foreign Firm                                        | ×        | 0.00              | 25.00              |
|           | Sub-Category: Total Cost To Register a New Foreign Firm                          |          | 24.50             | /25.00             |
|           | Total Cost to Register a New Foreign Firm                                        | $\Theta$ | 24.50             | 25.00              |