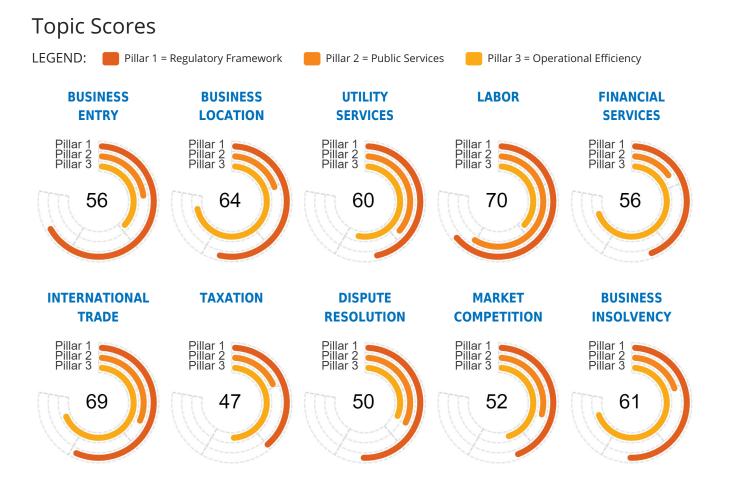

e income

**ECONOMY** 

REGION

Europe & Central Asia



- Bosnia and Herzegovina scores highest in Labor, International Trade, and Business Location. Within these areas, the economy provides employment centers and training programs to support job seekers, has implemented good practices in the legal framework for international trade in goods and services, and has a sound building code with key provisions on materials to be used to ensure structural strength, fire safety measures, and regulation of health risk construction materials.
- Bosnia and Herzegovina scores lowest in Taxation, Dispute Resolution, and Market Competition. Within these areas, the economy lacks automated or online tax registration, digitization of court litigation, and an institutional framework to support innovation.



# **Business Entry**



The Business Entry topic measures the process of registration and start of operations of new limited liability companies (LLCs) across three different dimensions, here referred to as pillars. The first pillar assesses the quality of regulations for business entry, covering de jure features of a regulatory framework that are necessary for the adoption of good practices for business start—ups. The second pillar measures the availability of digital public services and transparency of information for business entry. The third pillar measures the time and cost required to register new domestic and foreign firms.

Each pillar is divided into categories—defined by common features that inform the grouping into a particular category—and each category is further divided int