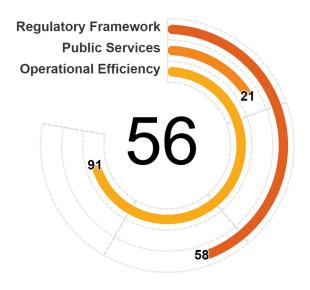

## **Business Location**

The Business Location topic measures three different options purchasing, leasing, and building that are available to entrepreneurs to choose the adequate location to set up their company, across three different dimensions, here referred to as pillars. The first pillar assesses the quality of regulations pertaining to property transfer, building, and environmental permitting, covering de jure features of a regulatory framework that are necessary for immovable property lease, property ownership, urban planning, and environmental licenses. The second pillar assesses the quality of public services and transparency of information in the provision of property transfer, building, and environmental permitting. The third pillar measures the operational efficiency of establishing a business location in practice. The interaction between these three pillars ensures a comprehensive evaluation of business location, balancing regulatory quality, service transparency, and operational efficiency to create an optimal environment for business establishment. The three pillars consider both the firm's flexibility and the broader social benefits. They ensure a more balanced approach accounting for private sector needs while safeguarding public interests, such as environmental sustainability and public safety.