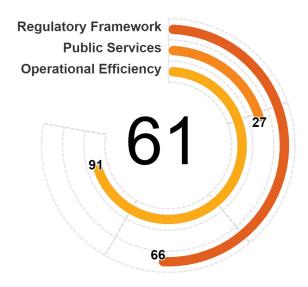

**Bosnia and Herzegovina** 

**INCOME GROUP** 

Upper middle income

**ECONOMY** 

REGION

Europe & Central Asia

- Bosnia and Herzegovina scores highest in Labor, International Trade, and Business Location. Within these areas, the economy provides employment centers and training programs to support job seekers, has implemented good practices in the legal framework for international trade in goods and services, and has a sound building code with key provisions on materials to be used to ensure structural strength, fire safety measures, and regulation of health risk construction materials.
- Bosnia and Herzegovina scores lowest in Taxation, Dispute Resolution, and Market Competition. Within these areas, the economy lacks automated or online tax registration, digitization of court litigation, and an institutional framework to support innovation.