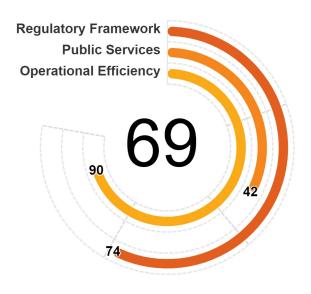

**Bosnia and Herzegovina** 

**INCOME GROUP** 

Upper middle income

**ECONOMY** 

REGION

Europe & Central Asia

- Bosnia and Herzegovina scores highest in Labor, International Trade, and Business Location. Within these areas, the economy provides employment centers and training programs to support job seekers, has implemented good practices in the legal framework for international trade in goods and services, and has a sound building code with key provisions on materials to be used to ensure structural strength, fire safety measures, and regulation of health risk construction materials.
- Bosnia and Herzegovina scores lowest in Taxation, Dispute Resolution, and Market Competition. Within these areas, the economy lacks automated or online tax registration, digitization of court litigation, and an institutional framework to support innovation.