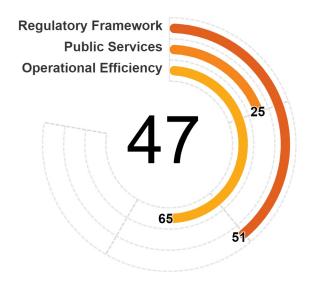

**Bosnia and Herzegovina** 

**INCOME GROUP** 

Upper middle income

**ECONOMY** 

REGION

Europe & Central Asia

- Bosnia and Herzegovina scores highest in Labor, International Trade, and Business Location. Within these areas, the economy provides employment centers and training programs to support job seekers, has implemented good practices in the legal framework for international trade in goods and services, and has a sound building code with key provisions on materials to be used to ensure structural strength, fire safety measures, and regulation of health risk construction materials.
- Bosnia and Herzegovina scores lowest in Taxation, Dispute Resolution, and Market Competition. Within these areas, the economy lacks automated or online tax registration, digitization of court litigation, and an institutional framework to support innovation.