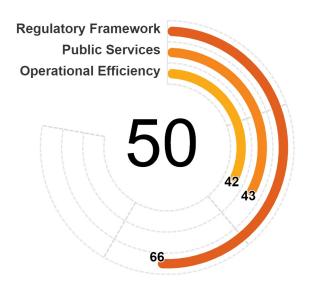

**Bosnia and Herzegovina** 

**INCOME GROUP** 

Upper middle income

**ECONOMY** 

REGION

Europe & Central Asia

- Bosnia and Herzegovina scores highest in Labor, International Trade, and Business Location. Within these areas, the economy provides employment centers and training programs to support job seekers, has implemented good practices in the legal framework for international trade in goods and services, and has a sound building code with key provisions on materials to be used to ensure structural strength, fire safety measures, and regulation of health risk construction materials.
- Bosnia and Herzegovina scores lowest in Taxation, Dispute Resolution, and Market Competition. Within these areas, the economy lacks automated or online tax registration, digitization of court litigation, and an institutional framework to support innovation.