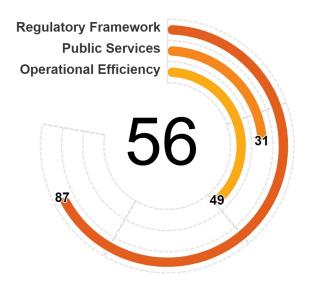

Detailed methodology is available in the Methodology Handbook.

| TABLE LEGEN                      | ID  | 6.0              | um                |
|----------------------------------|-----|------------------|-------------------|
| ✓ = full point<br>⊖ = partial po | s d | otained points h | Aaximum<br>points |
| × = no points                    |     | ↓<br>87.37       | ↓<br>/100.00      |
| RDS                              |     | 42.68            | /50.00            |
| nents                            |     | 13.93            | /15.00            |
| pany Name Approved               | θ   | 1.07             | 2.14              |
| reneurs                          | ~   | 2.14             | 2.14              |
| rmation                          | ~   | 2.14             | 2.14              |