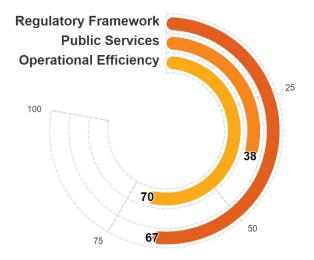

**Bosnia and Herzegovina** 

**INCOME GROUP** 

Upper middle income

**ECONOMY** 

REGION

Europe & Central Asia

- Bosnia and Herzegovina scores highest in Labor, International Trade, and Business Location. Within these areas, the economy provides employment centers and training programs to support job seekers, has implemented good practices in the legal framework for international trade in goods and services, and has a sound building code with key provisions on materials to be used to ensure structural strength, fire safety measures, and regulation of health risk construction materials.
- Bosnia and Herzegovina scores lowest in Taxation, Dispute Resolution, and Market Competition. Within these areas, the economy lacks automated or online tax registration, digitization of court litigation, and an institutional framework to support innovation.