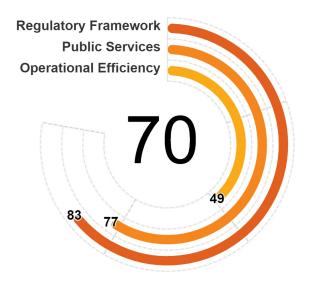

**Bosnia and Herzegovina** 

**INCOME GROUP** 

Upper middle income

**ECONOMY** 

REGION

Europe & Central Asia

- Bosnia and Herzegovina scores highest in Labor, International Trade, and Business Location. Within these areas, the economy provides employment centers and training programs to support job seekers, has implemented good practices in the legal framework for international trade in goods and services, and has a sound building code with key provisions on materials to be used to ensure structural strength, fire safety measures, and regulation of health risk construction materials.
- Bosnia and Herzegovina scores lowest in Taxation, Dispute Resolution, and Market Competition. Within these areas, the economy lacks automated or online tax registration, digitization of court litigation, and an institutional framework to support innovation.