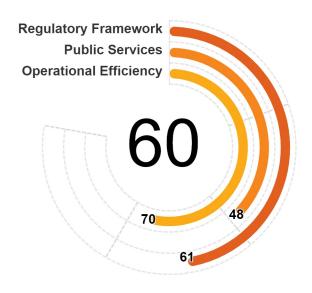

**Bosnia and Herzegovina** 

**INCOME GROUP** 

Upper middle income

**ECONOMY** 

REGION

Europe & Central Asia

- Bosnia and Herzegovina scores highest in Labor, International Trade, and Business Location. Within these areas, the economy provides employment centers and training programs to support job seekers, has implemented good practices in the legal framework for international trade in goods and services, and has a sound building code with key provisions on materials to be used to ensure structural strength, fire safety measures, and regulation of health risk construction materials.
- Bosnia and Herzegovina scores lowest in Taxation, Dispute Resolution, and Market Competition. Within these areas, the economy lacks automated or online tax registration, digitization of court litigation, and an institutional framework to support innovation.